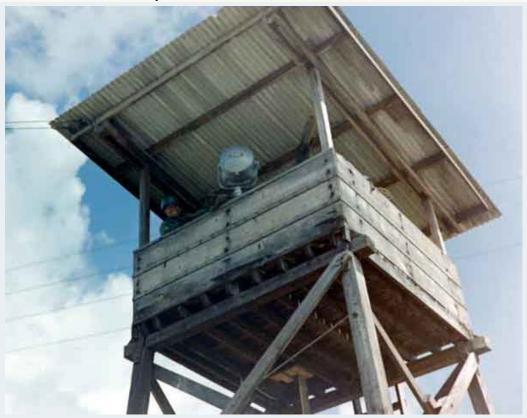

## V-TAPAO RTAFS

1. U-Tapao RTAFB, Perimeter Towers. Photo by William G. Williams, UT, 635th SPS, 1975-1976.

2. U-Tapao RTAFB, Perimeter Tower-4. Note Searchlight. 1972. Photo by John Homa, KRT, 388th SPS K9; UT, 635th SPS K9. 1968-1969.