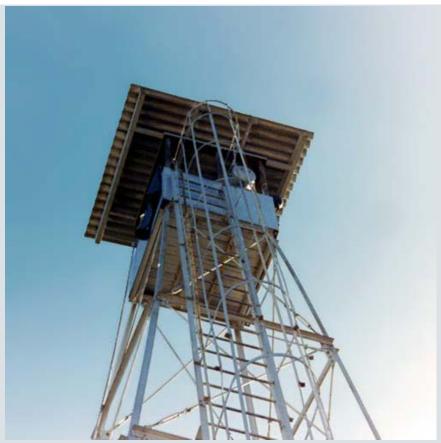

3. U-Tapao RTAFB, Close Up, Perimeter Tower-4. 1972. Photo by John Homa, KRT, 388th SPS K9; UT, 635th SPS K9. 1968-1969.

**4.** U-Tapao RTAFB, Perimeter Tower-4, waiting for relief pickup. **1970. Photo by James R. Flack**, UT, 635th SPS. 1970-1971.