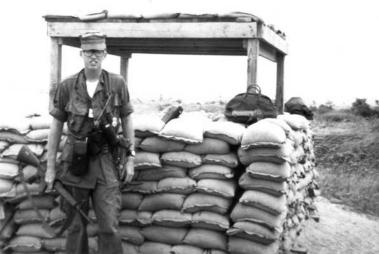

12. U-Tapao RTAFB, Perimeter Tower view. 1968. Photos by William Bever, UT, 635th SPS, 1968.

13. U-Tapao RTAFB, Bunker, Thai Guard. 1968.

14. U-Tapao RTAFB, Bunker, William (Bill) Bever. 1968.

Photos by William Bever, UT, 635th SPS, 1968.