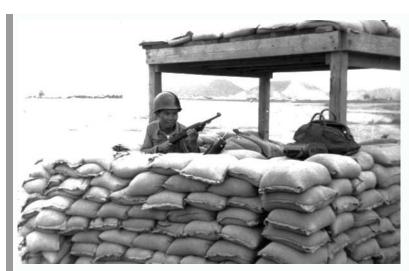

9. U-Tapao RTAFB, Beach Tower. 1972-1973. Photo by Vernon Anderson, LM 161, UT, 635th SPS K9. 1972-1973.

10. U-Tapao RTAFB, Perimeter Tower ladder. 1968.

ladder. 1968. 11. U-Tapao RTAFB, Perimeter Tower. 1968. Photos by William Bever, UT, 635th SPS, 1968.

12. U-Tapao RTAFB, Perimeter Tower view. 1968. Photos by William Bever, UT, 635th SPS, 1968.

13. U-Tapao RTAFB, Bunker, Thai Guard. 1968.

14. U-Tapao RTAFB, Bunker, William (Bill) Bever. 1968.

Photos by William Bever, UT, 635th SPS, 1968.