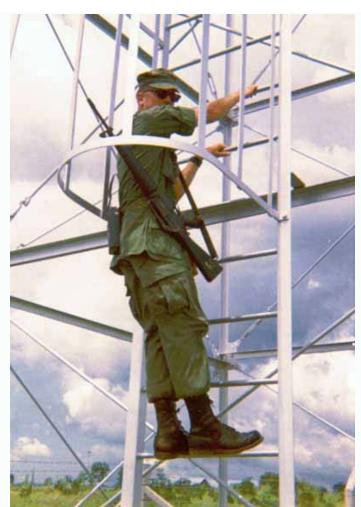

3. U-Tapao RTAFB, Close Up, Perimeter Tower-4. 1972. Photo by John Homa, KRT, 388th SPS K9; UT, 635th SPS K9. 1968-1969.

**4.** U-Tapao RTAFB, Perimeter Tower-4, waiting for relief pickup. **1970. Photo by James R. Flack**, UT, 635th SPS. 1970-1971.