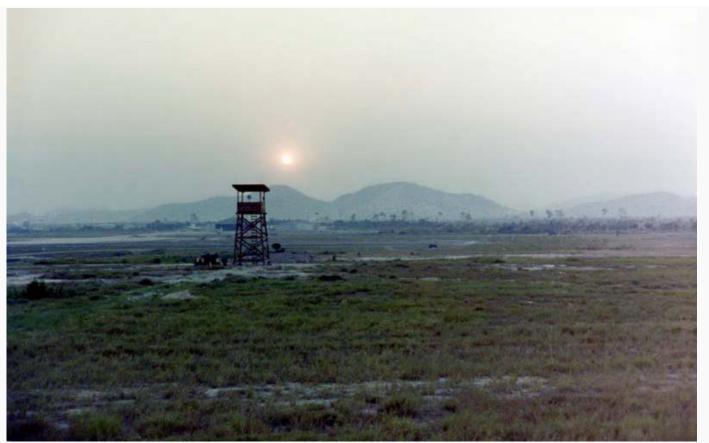

7. U-Tapao RTAFB, Runway Perimeter Tower-1. 1972. Photo by John Homa, KRT, 388th SPS K9; UT, 635th SPS K9. 1968-1969.

8. U-Tapao RTAFB, K-9 fighting Bunker. 1972-1973. Photo by Steven Hughes, UT, 635th SPS K9. 1972-1973.