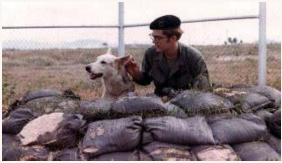

12. U-Tapao RTAFB, Perimeter Tower view. 1968. Photos by William Bever, UT, 635th SPS, 1968.

13. U-Tapao RTAFB, Bunker, Thai Guard. 1968.

14. U-Tapao RTAFB, Bunker, William (Bill) Bever. 1968.

Photos by William Bever, UT, 635th SPS, 1968.