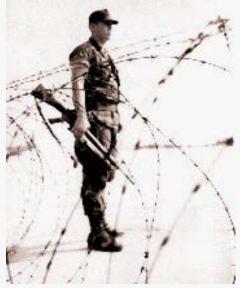

12. U-Tapao RTAFB, Perimeter Tower view. 1968. Photos by William Bever, UT, 635th SPS, 1968.

13. U-Tapao RTAFB, Bunker, Thai Guard. 1968.

14. U-Tapao RTAFB, Bunker, William (Bill) Bever. 1968.

Photos by William Bever, UT, 635th SPS, 1968.