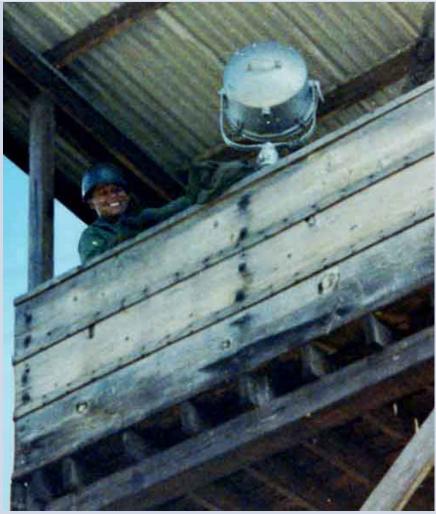

3. U-Tapao RTAFB, Close Up, Perimeter Tower-4. 1972. Photo by John Homa, KRT, 388th SPS K9; UT, 635th SPS K9. 1968-1969.

**4.** U-Tapao RTAFB, Perimeter Tower-4, waiting for relief pickup. **1970. Photo by James R. Flack**, UT, 635th SPS. 1970-1971.