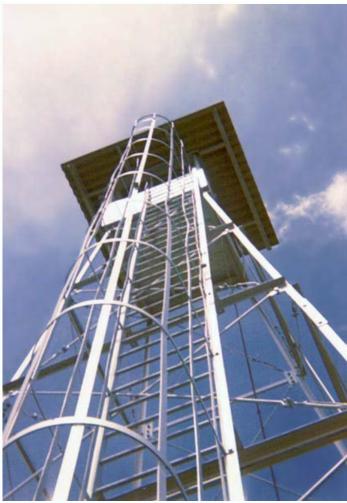

9. U-Tapao RTAFB, Beach Tower. 1972-1973. Photo by Vernon Anderson, LM 161, UT, 635th SPS K9. 1972-1973.

10. U-Tapao RTAFB, Perimeter Tower ladder. 1968.

ladder. 1968. 11. U-Tapao RTAFB, Perimeter Tower. 1968. Photos by William Bever, UT, 635th SPS, 1968.