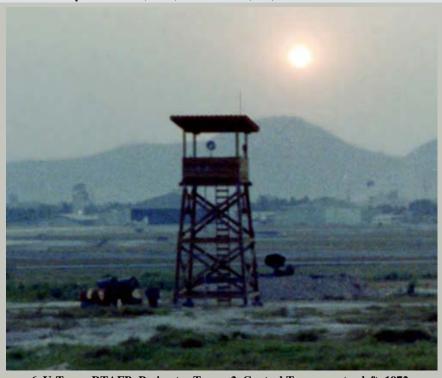

**5.** U-Tapao RTAFB, Perimeter Tower-3. 1972. Photo by John Homa, KRT, 388th SPS K9; UT, 635th SPS K9. 1968-1969.

**6.** U-Tapao RTAFB, Perimeter Tower-2. Control Tower, center-left. **1972. Photo by John Homa**, KRT, 388th SPS K9; UT, 635th SPS K9. 1968-1969.