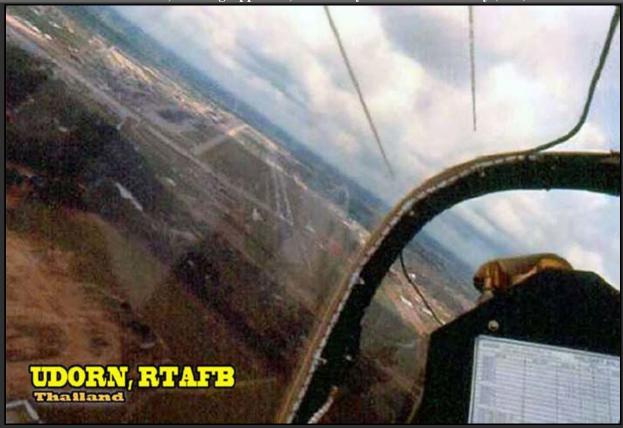

Short-Final, Landing Approach, Udorn Royal Thai AFB Runway (East)

**Udorn Royal Thai AFB Runway** (East view)

**Udorn Royal Thai AFB Runway** 

**Udorn Royal Thai AFB Runway** 

**Udorn Royal Thai AFB Runway** 