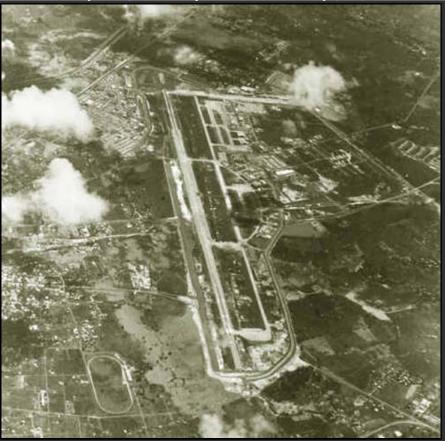

## **Udorn RTAFB: Aerial Photos**

6232nd CSG/APS, July 1965; 432nd SPS; 1/621st SPS, 18 SEP 1966-27 Jan 1973

Fly Over, Udorn Royal Thai AFB Runway (East)

Perimeter, Udorn Royal Thai AFB Runway

Combat Landing Approach, Udorn Royal Thai AFB Runway (East)