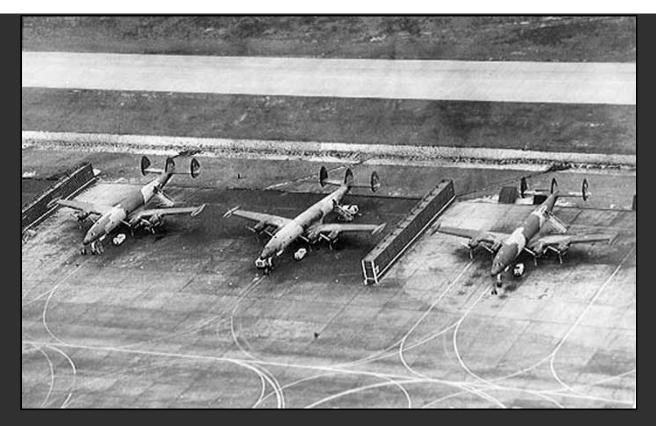

EC-121 A/C, Udorn Royal Thai AFB Runway

**Udorn Royal Thai AFB Runway** 

**Udorn Royal Thai AFB, Incoming!** 

We Take Care of Our Own

Click to Report BROKEN LINKS or Photos, or Comment