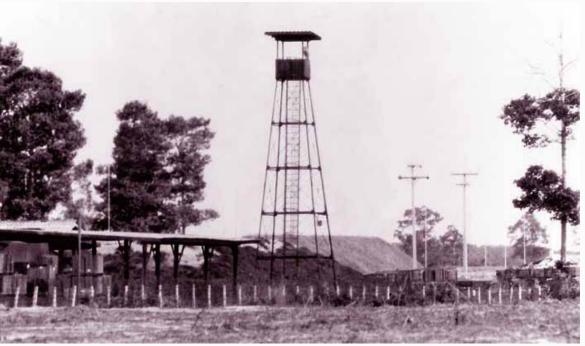

## Photo by Everett 'Willie' Squires, LM 305, UB, 8th SPS HW. 1971-1972

**5. Ubon RTAFB. Bomb Dump, Perimeter Texas-Tower, Fox-54. 1970. Photo by Kelly Bateman,** LM 118, UB, 8th SPS K9. 1970-1971.

6. Ubon RTAFB. Bomb Dump, Perimeter Texas-Tower and Bunker, Alpha-21. 1970. Photo by Kelly Bateman, LM 118, UB, 8th SPS K9. 1970-1971.

3. Ubon RTAFB. Bomb Dump Tower, Fox-3. **Photo by Dan Vinson,** LM 66, UB, 8th SPS. 1968-1969.