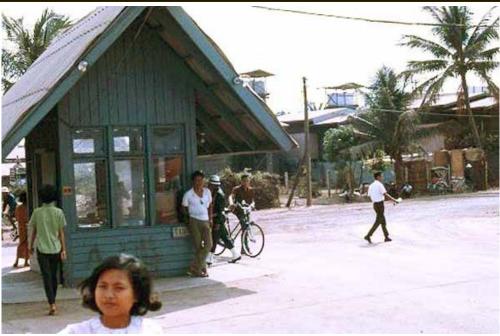

## THAILAND UBON RTAFB

Towers and Bunkers 8th SPS, Ubon RTAFB, 8 Dec 1965-16 Sep 1974 © 2009, by VSPA

1. Ubon RTAFB. Main Gate. Note towers in background. Photo by unknown.

2. Ubon RTAFB. Bomb Dump Tower, Fox-3. Photo by Dan Vinson, LM 66, UB, 8th SPS. 1968-1969.