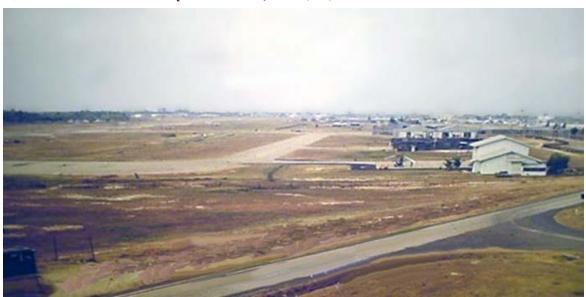

18. Ubon RTAFB. Runway, Taxiway, helicopter parking, as viewed from Tower. 1970-1971.
Photo by Richard Matott, LM 307, UB, 8th SPS K9. 1973-1974.

19. Ubon RTAFB. Perimeter Tower. 1973-1974. Photo by Richard Matott, LM 307, UB, 8th SPS K9. 1973-1974.