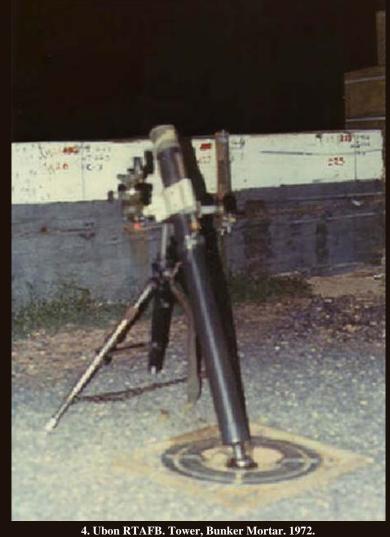

## THAILAND UBON RTAFB

Towers and Bunkers 8th SPS, Ubon RTAFB, 8 Dec 1965-16 Sep 1974 © 2009, by VSPA





1. Ubon RTAFB. Main Gate. Note towers in background. Photo by unknown.



2. Ubon RTAFB. Bomb Dump Tower, Fox-3. Photo by Dan Vinson, LM 66, UB, 8th SPS. 1968-1969.



3. Ubon RTAFB. Bomb Dump Tower, Fox-3. **Photo by Dan Vinson,** LM 66, UB, 8th SPS. 1968-1969.



## Photo by Everett 'Willie' Squires, LM 305, UB, 8th SPS HW. 1971-1972



**5. Ubon RTAFB. Bomb Dump, Perimeter Texas-Tower, Fox-54. 1970. Photo by Kelly Bateman,** LM 118, UB, 8th SPS K9. 1970-1971.



6. Ubon RTAFB. Bomb Dump, Perimeter Texas-Tower and Bunker, Alpha-21. 1970. Photo by Kelly Bateman, LM 118, UB, 8th SPS K9. 1970-1971.



7. Ubon RTAFB. Off Base Tower, outside Back Gate. 1970. Photo by Kelly Bateman, LM 118, UB, 8th SPS K9. 1970-1971.



8. Ubon RTAFB. Texas-Tower, Alpha-36. 1970. Photo by Kelly Bateman, LM 118, UB, 8th SPS K9. 1970-1971.



9. Ubon RTAFB. Closer view of Texas-Tower, Alpha-36. 1970. Photo by Kelly Bateman, LM 118, UB, 8th SPS K9. 1970-1971.



**10.** Ubon RTAFB. Tower, Alpha-Sector, behind the SP barricks. **1970.** Photo by Kelly Bateman, LM 118, UB,