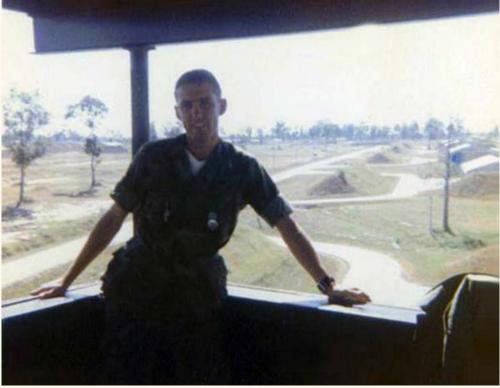

## THAILAND UBON RTAFB

Towers and Bunkers 8th SPS, Ubon RTAFB, 8 Dec 1965-16 Sep 1974 © 2009, by VSPA





1. Ubon RTAFB. Main Gate. Note towers in background. Photo by unknown.



2. Ubon RTAFB. Bomb Dump Tower, Fox-3. Photo by Dan Vinson, LM 66, UB, 8th SPS. 1968-1969.



3. Ubon RTAFB. Bomb Dump Tower, Fox-3. **Photo by Dan Vinson,** LM 66, UB, 8th SPS. 1968-1969.



## Photo by Everett 'Willie' Squires, LM 305, UB, 8th SPS HW. 1971-1972



**5. Ubon RTAFB. Bomb Dump, Perimeter Texas-Tower, Fox-54. 1970. Photo by Kelly Bateman,** LM 118, UB, 8th SPS K9. 1970-1971.



6. Ubon RTAFB. Bomb Dump, Perimeter Texas-Tower and Bunker, Alpha-21. 1970. Photo by Kelly Bateman, LM 118, UB, 8th SPS K9. 1970-1971.



7. Ubon RTAFB. Off Base Tower, outside Back Gate. 1970. Photo by Kelly Bateman, LM 118, UB, 8th SPS K9. 1970-1971.



8. Ubon RTAFB. Texas-Tower, Alpha-36. 1970. Photo by Kelly Bateman, LM 118, UB, 8th SPS K9. 1970-1971.



9. Ubon RTAFB. Closer view of Texas-Tower, Alpha-36. 1970. Photo by Kelly Bateman, LM 118, UB, 8th SPS K9. 1970-1971.



**10.** Ubon