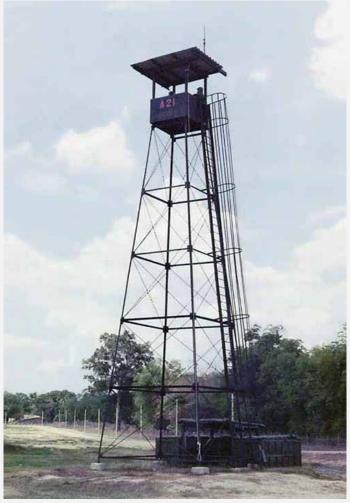

## Photo by Everett 'Willie' Squires, LM 305, UB, 8th SPS HW. 1971-1972

**5. Ubon RTAFB. Bomb Dump, Perimeter Texas-Tower, Fox-54. 1970. Photo by Kelly Bateman,** LM 118, UB, 8th SPS K9. 1970-1971.

6. Ubon RTAFB. Bomb Dump, Perimeter Texas-Tower and Bunker, Alpha-21. 1970. Photo by Kelly Bateman, LM 118, UB, 8th SPS K9. 1970-1971.