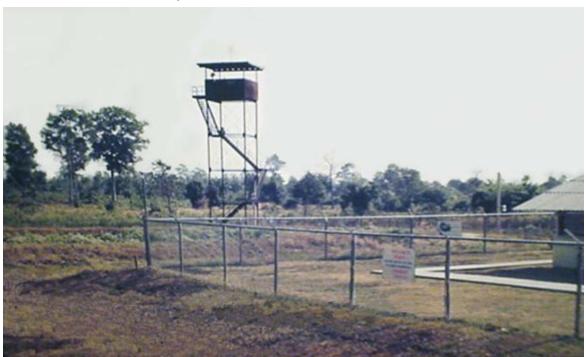

7. Ubon RTAFB. Off Base Tower, outside Back Gate. 1970. Photo by Kelly Bateman, LM 118, UB, 8th SPS K9. 1970-1971.

8. Ubon RTAFB. Texas-Tower, Alpha-36. 1970. Photo by Kelly Bateman, LM 118, UB, 8th SPS K9. 1970-1971.