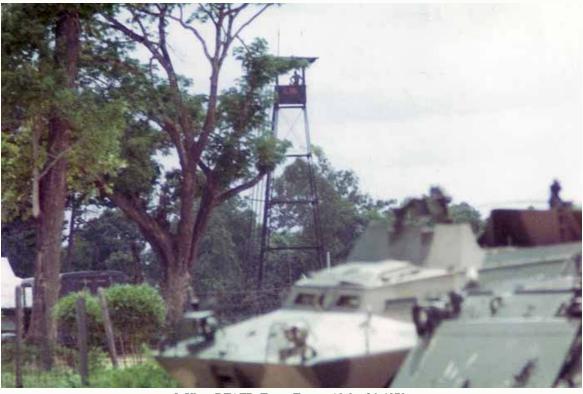

11. Ubon RTAFB. Texas-Tower, Fox-56. Note AC-130 Spectre Gunship. 1970.
Photo by Kelly Bateman, LM 118, UB, 8th SPS K9. 1970-1971.

13. Ubon RTAFB. Perimeter Bunker Alpha-34. 1970-1971. Photo by Kelly Bateman, LM 118, UB, 8th SPS K9. 1970-1971.