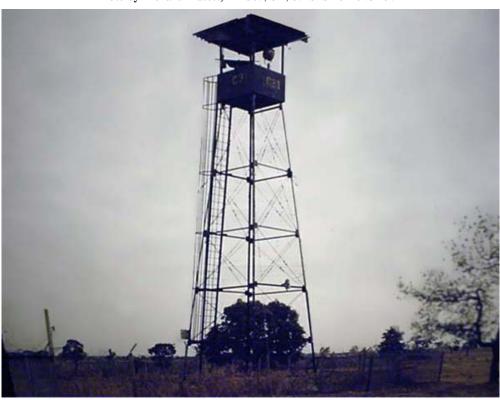

20. Ubon RTAFB. Perimeter Tower C31. 1973-1974. Photo by Richard Matott, LM 307, UB, 8th SPS K9. 1973-1974.

© Vietnam Security Police Association, Inc. (USAF) 1995-2018. All Rights Reserved.

We Take Care of Our Own