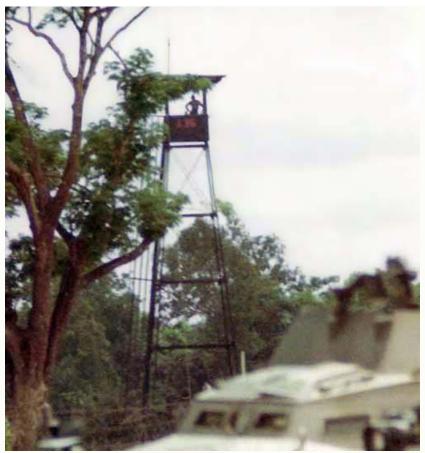

7. Ubon RTAFB. Off Base Tower, outside Back Gate. 1970. Photo by Kelly Bateman, LM 118, UB, 8th SPS K9. 1970-1971.

8. Ubon RTAFB. Texas-Tower, Alpha-36. 1970. Photo by Kelly Bateman, LM 118, UB, 8th SPS K9. 1970-1971.

9. Ubon RTAFB. Closer view of Texas-Tower, Alpha-36. 1970. Photo by Kelly Bateman, LM 118, UB, 8th SPS K9. 1970-1971.

**10.** Ubon RTAFB. Tower, Alpha-Sector, behind the SP barricks. **1970.** Photo by Kelly Bateman, LM 118, UB, 8th SPS K9. 1970-1971.