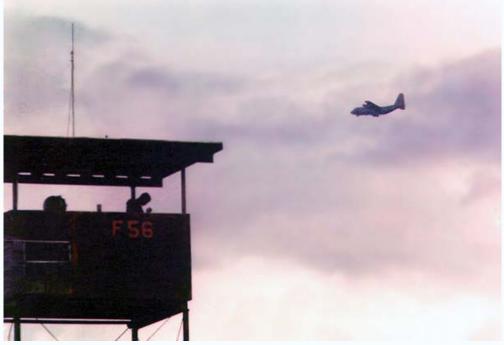

11. Ubon RTAFB. Texas-Tower, Fox-56. Note AC-130 Spectre Gunship. 1970.
Photo by Kelly Bateman, LM 118, UB, 8th SPS K9. 1970-1971.

13. Ubon RTAFB. Perimeter Bunker Alpha-34. 1970-1971. Photo by Kelly Bateman, LM 118, UB, 8th SPS K9. 1970-1971.