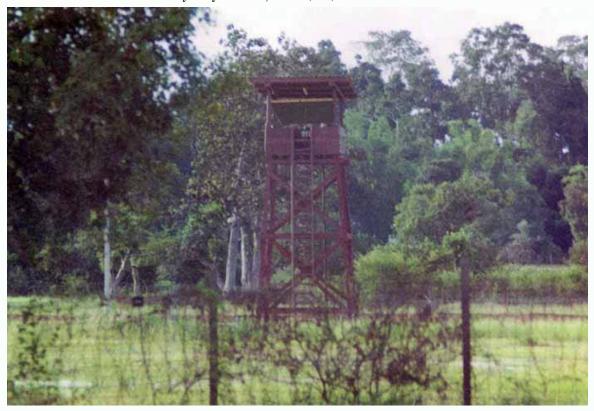

7. Ubon RTAFB. Off Base Tower, outside Back Gate. 1970. Photo by Kelly Bateman, LM 118, UB, 8th SPS K9. 1970-1971.

8. Ubon RTAFB. Texas-Tower, Alpha-36. 1970. Photo by Kelly Bateman, LM 118, UB, 8th SPS K9. 1970-1971.