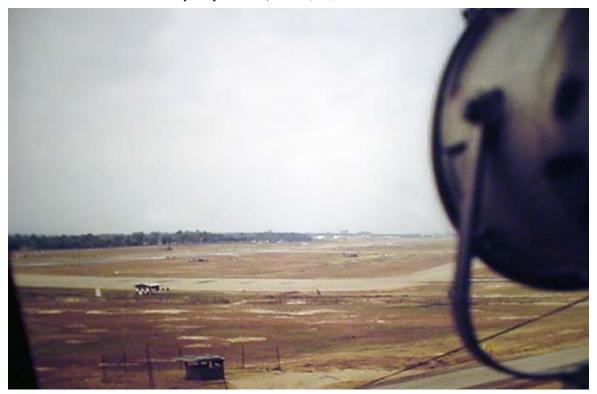

16. Ubon RTAFB. Barracks Bunker. 1970-1971.
Photo by Kelly Bateman, LM 118, UB, 8th SPS K9. 1970-1971.

17. Ubon RTAFB. Runway and Taxiway as viewed from Tower, with searchlight. 1970-1971. Photo by Richard Matott, LM 307, UB, 8th SPS K9. 1973-1974.