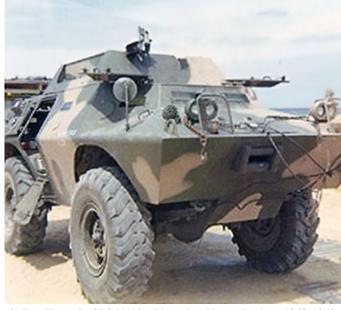

6. Tuy Hoa AB, Tiger Flight, Tower with M60: Golf 13. Photo by: Henry Lesher, 1968-1969.

8. Tuy Hoa AB, Special Assignment. V110s. Photo by: Henry Lesher, 1968-1969.

10. Tuy Hoa AB, SPS V110s. Photo by: Henry Lesher, 1968-1969.