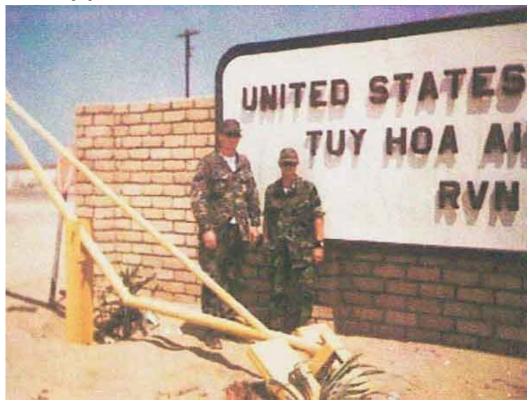

**14. Tuy Hòa AB, Main Gate.** Neal Hobbs and Bob Howell. 1969. Photographer: Neal Hobbs, 1968-1969.

**15. Tuy Hòa AB, near Main Gate.** Neal Hobbs 1969. Photographer: Neal Hobbs, 1968-1969.

**15. Tuy Hòa AB, near Back Gate Tower.** Photographer: James B. Shepherd, TUY, 31st SPS, 1968-1969.