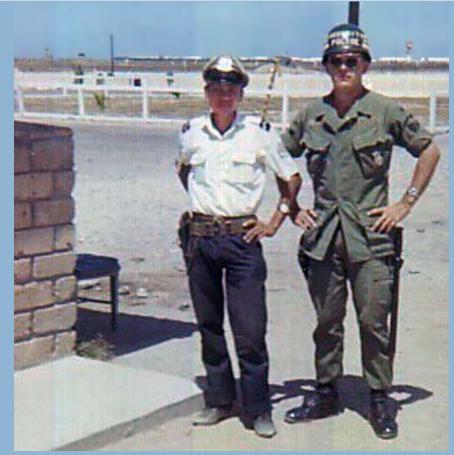

**14. Tuy Hòa AB, Main Gate.** Neal Hobbs and Bob Howell. 1969. Photographer: Neal Hobbs, 1968-1969.

**15. Tuy Hòa AB, near Main Gate.** Neal Hobbs 1969. Photographer: Neal Hobbs, 1968-1969.

**15. Tuy Hòa AB, near Back Gate Tower.** Photographer: James B. Shepherd, TUY, 31st SPS, 1968-1969.