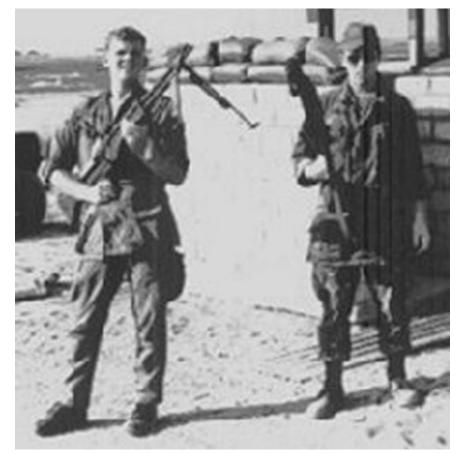

6. Tuy Hòa AB, Main Gate. SP Airman Billy Roberts. Photographer: James Shepherd. 1968-1969.

**7. Tuy Hòa AB, Main Gate. M60 and Ammo Boxes.** Photographer: James Shepherd. 1968-1969.

**8. Tuy Hòa AB, Main Gate. M60 and approach road to gate.** Photographer: James Shepherd. 1968-1969.