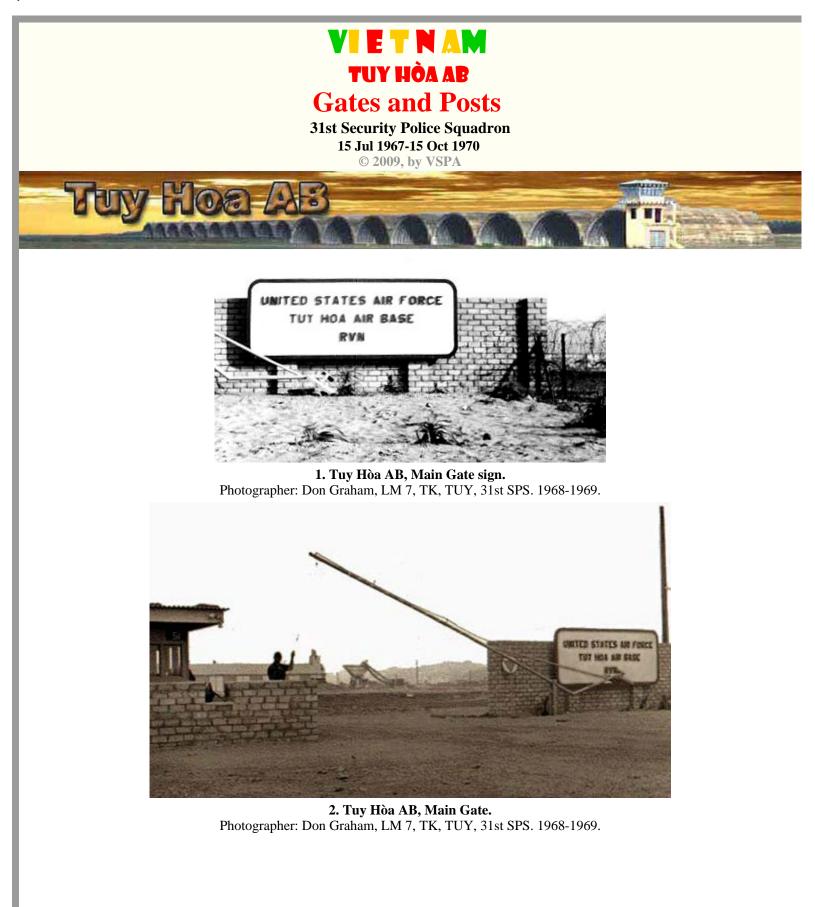

**3. Tuy Hòa AB, Main Gate. Note Tower, left-center.** Photographer: David White. 1969-1970.

**4. Tuy Hòa AB, Main Gate.** Photographer: Don Graham, LM 7, TK, TUY, 31st SPS. 1968-1969.

**5. Tuy Hòa AB, Main Gate. Closeup.** Photographer: Don Graham, LM 7, TK, TUY, 31st SPS. 1968-1969.