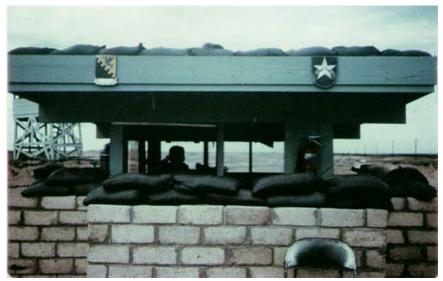

6. Tuy Hòa AB, Main Gate. SP Airman Billy Roberts. Photographer: James Shepherd. 1968-1969.

**7. Tuy Hòa AB, Main Gate. M60 and Ammo Boxes.** Photographer: James Shepherd. 1968-1969.

**8. Tuy Hòa AB, Main Gate. M60 and approach road to gate.** Photographer: James Shepherd. 1968-1969.