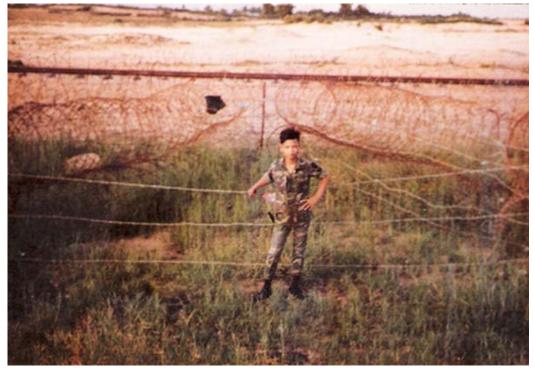

12. Tuy Hòa AB, Back South Gate. Note children above SP's shoulder, and small child wearing an SP helmet to SP's right. Photographer: David White. 1969-1970.

**13.** Tuy Hòa AB, Back South Gate, Bunker, and Tower. View from nearby Gate Tower. 1968. Photographer: Ron Eberhart, LM 47, TUY, 31st SPS; PK, 633rd SPS. 1967-1968.