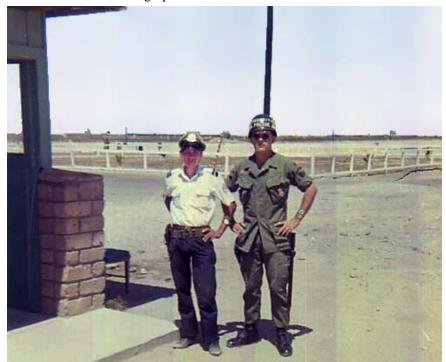

**14. Tuy Hòa AB, Main Gate.** Neal Hobbs and Bob Howell. 1969. Photographer: Neal Hobbs, 1968-1969.

**15. Tuy Hòa AB, near Main Gate.** Neal Hobbs 1969. Photographer: Neal Hobbs, 1968-1969.

**15. Tuy Hòa AB, near Back Gate Tower.** Photographer: James B. Shepherd, TUY, 31st SPS, 1968-1969.