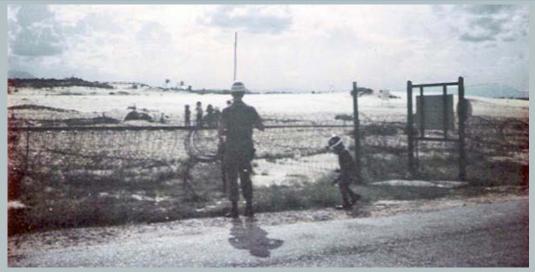

12. Tuy Hòa AB, Back South Gate. Note children above SP's shoulder, and small child wearing an SP helmet to SP's right. Photographer: David White. 1969-1970.

**13.** Tuy Hòa AB, Back South Gate, Bunker, and Tower. View from nearby Gate Tower. 1968. Photographer: Ron Eberhart, LM 47, TUY, 31st SPS; PK, 633rd SPS. 1967-1968.