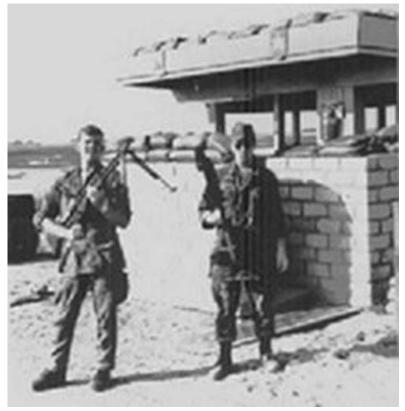

6. Tuy Hòa AB, Main Gate. SP Airman Billy Roberts. Photographer: James Shepherd. 1968-1969.

**7. Tuy Hòa AB, Main Gate. M60 and Ammo Boxes.** Photographer: James Shepherd. 1968-1969.

**8. Tuy Hòa AB, Main Gate. M60 and approach road to gate.** Photographer: James Shepherd. 1968-1969.