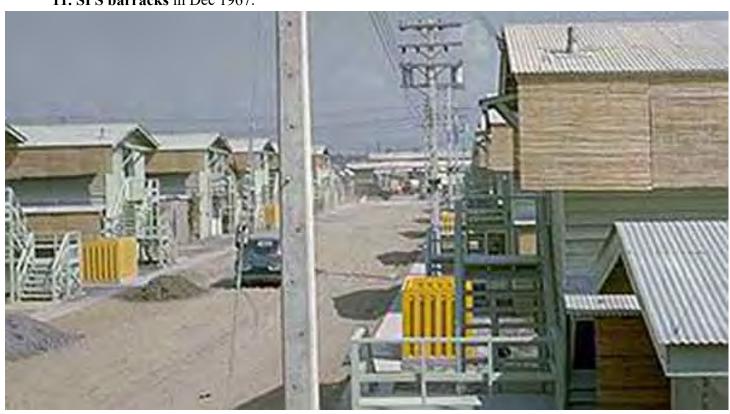

11. SPS barracks in Dec 1967.

**12. Radar Domes (Radomes) i**n the foreground, rocket's impact burns furiously nearby. TET 1968.

13. Rapid Response Team setup-area. Radar Domes (Radomes) in the background, center.