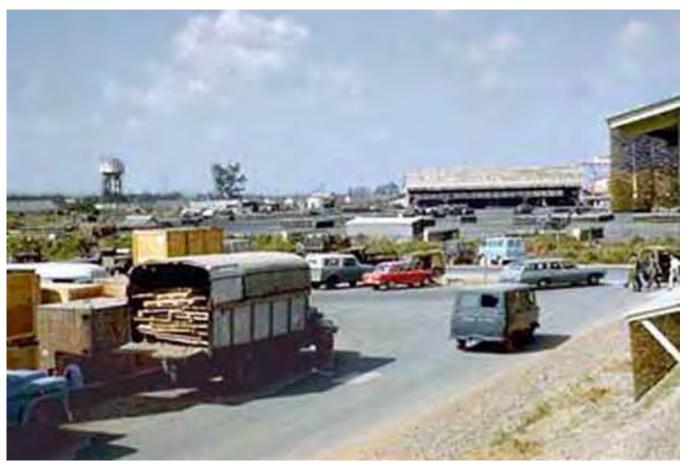

1. TSN Perimiter at Highway 1, just north of 051 gate. 100 yards.

2. TSN Perimiter at Highway 1, just north of 051 gate. 200 to 400 yards.

3. TSN Highway 1. (Photos 1,2,3,5 & 6 were taken several days after TET)

- 5. **Vin Texco gas station**, about 1/2 mile from 051 gate on highway-1, became a major NVA position.
- 6. Fence line from Echo sector looking toward Alpha sector. Much fighting there.

7. Hotel California.

**8.** The Air Base shed just north of 051 gate, took many hits in the battle. Looking from my barracks toward Hotel-3 helicopter pad.

**9. Hotel-3** just across from the SPS barracks area.

10. Tango-4 or 5: QRT Jeep w/M60 Machine gun.