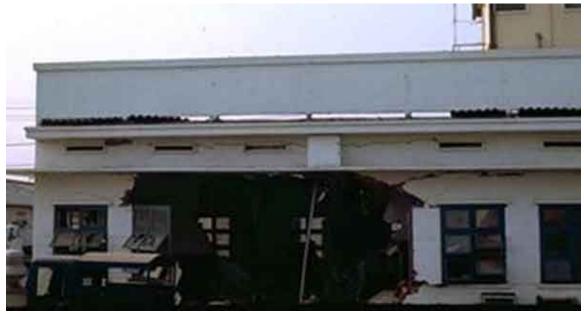

14. Supply headquarters hit by a rocket.

16. Alpha sector

17. Utah Ditch: looking from the fence-line into the base.

**18. BX hit by a rocket** next to my barracks.

19. Chapel hit by rocket, several troops sleeping there, waiting to go home, died.