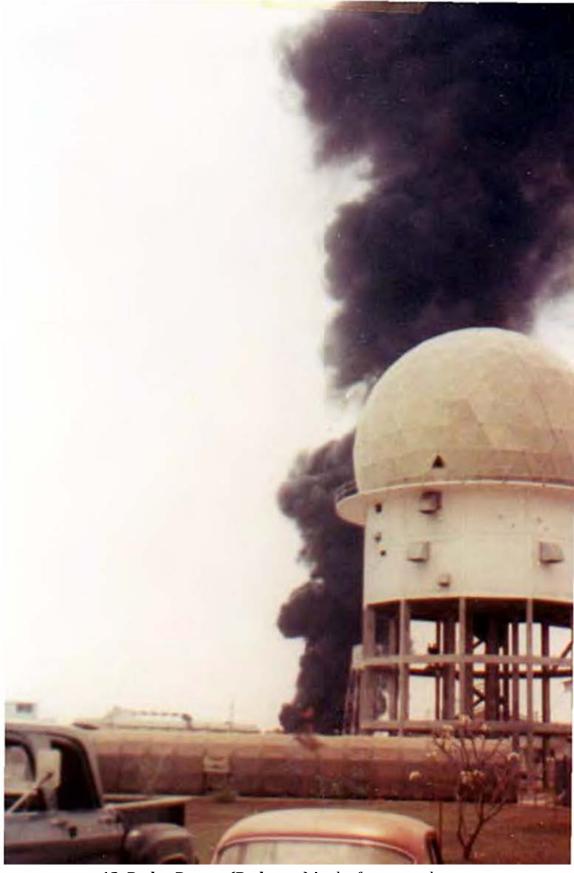

11. SPS barracks in Dec 1967.

**12. Radar Domes (Radomes) i**n the foreground, rocket's impact burns furiously nearby. TET 1968.

13. Rapid Response Team setup-area. Radar Domes (Radomes) in the background, center.