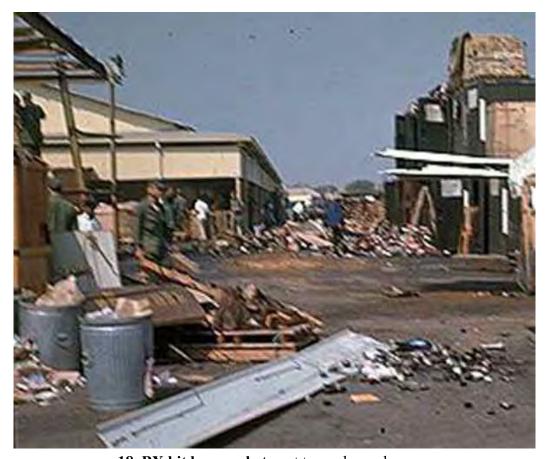

14. Supply headquarters hit by a rocket.

16. Alpha sector

17. Utah Ditch: looking from the fence-line into the base.

**18. BX hit by a rocket** next to my barracks.

19. Chapel hit by rocket, several troops sleeping there, waiting to go home, died.