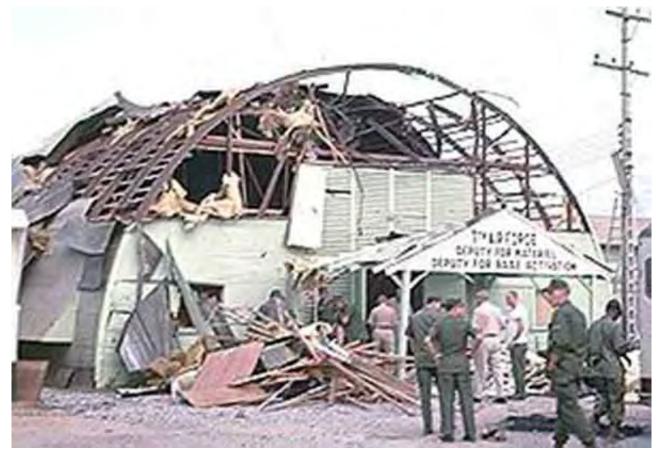

14. Supply headquarters hit by a rocket.

16. Alpha sector

17. Utah Ditch: looking from the fence-line into the base.

**18. BX hit by a rocket** next to my barracks.

19. Chapel hit by rocket, several troops sleeping there, waiting to go home, died.