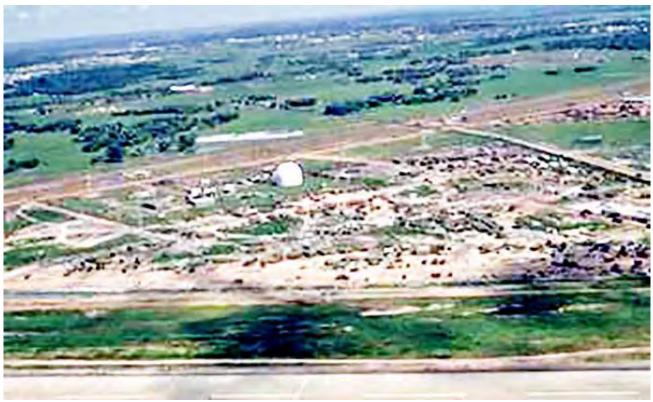

11. SPS barracks in Dec 1967.

**12. Radar Domes (Radomes) i**n the foreground, rocket's impact burns furiously nearby. TET 1968.

13. Rapid Response Team setup-area. Radar Domes (Radomes) in the background, center.