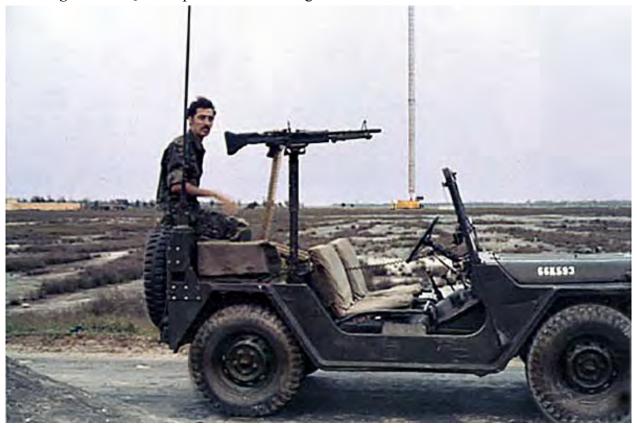

**8.** The Air Base shed just north of 051 gate, took many hits in the battle. Looking from my barracks toward Hotel-3 helicopter pad.

**9. Hotel-3** just across from the SPS barracks area.

10. Tango-4 or 5: QRT Jeep w/M60 Machine gun.