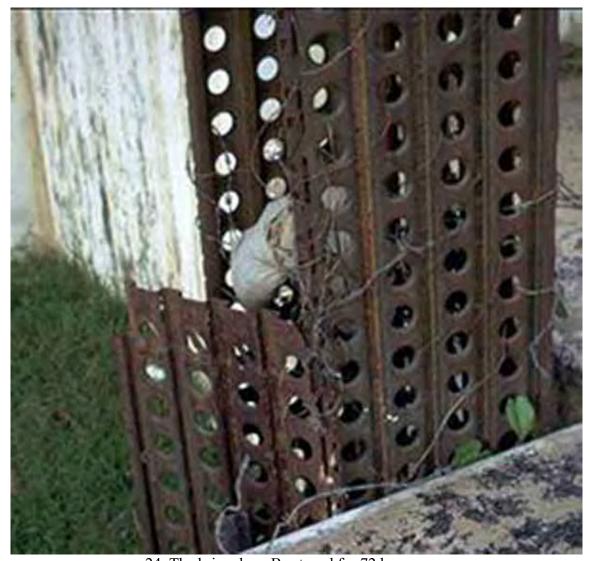

**20. SP barracks** in Oct 1968.

21. Tower hit by rockets

22. Tiep and myself at the fort.

23. Mamasan and Babysan, doing the wash--note the Box of Tide at the top.

24. The brig where Be stayed for 72 hours.