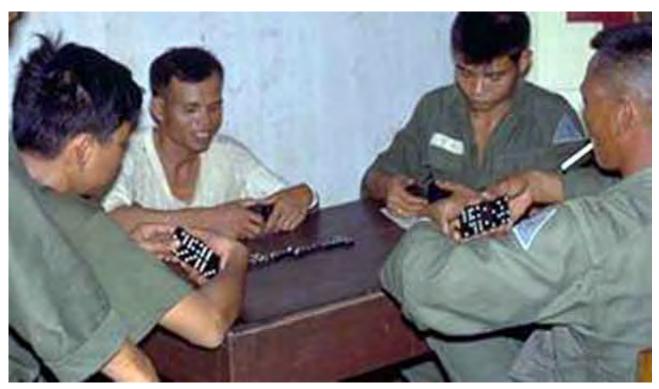

25. Hotel-3, home to Crash, note Tango 1 on the left.

26. C-130 with it's nose blown off.

27. A dominos game in progress.

28. The pub at Hotel California, always a lot of happy kids around.