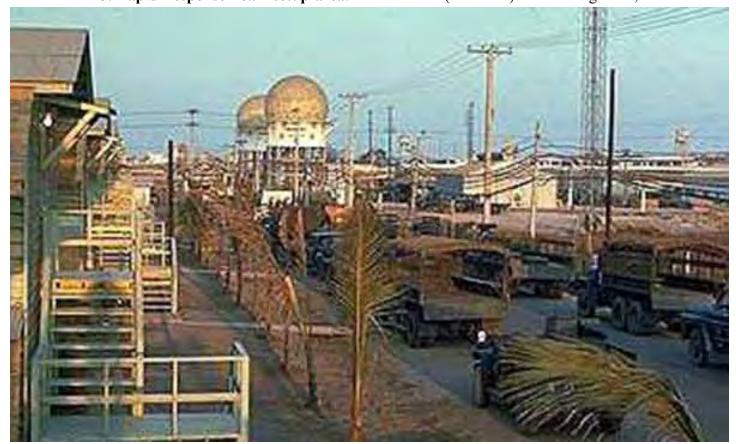

**8.** The Air Base shed just north of 051 gate, took many hits in the battle. Looking from my barracks toward Hotel-3 helicopter pad.

**9. Hotel-3** just across from the SPS barracks area.

10. Tango-4 or 5: QRT Jeep w/M60 Machine gun.