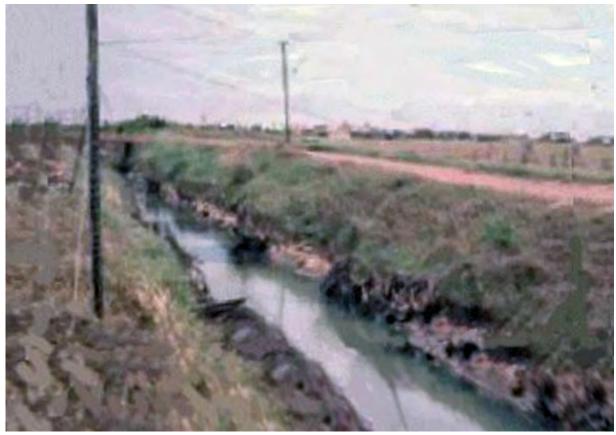

14. Supply headquarters hit by a rocket.

16. Alpha sector

17. Utah Ditch: looking from the fence-line into the base.

**18. BX hit by a rocket** next to my barracks.

19. Chapel hit by rocket, several troops sleeping there, waiting to go home, died.