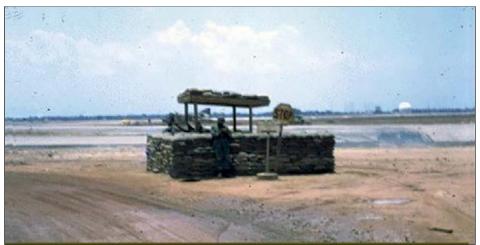

More Highway 1 (Photos 1,2,3,5 & 6 were taken several days after TET)

Check point in Echo sector, from main base to 051 Gate.

The Air Base shed just north of 051 gate, took many hits in the battle.

Vin Texco, about 1/2 mile from 051 gate on highway-1, became a major NVA position.