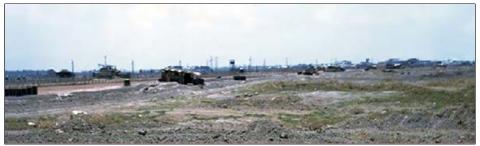

Hotel California.

Fence line from Echo sector looking toward Alpha sector. Much fighting there.

Looking from my barricks toward Hotel-3 helicopter pad.

Continue to Page-2.

We Take Care of Our Own
Click to Report BROKEN LINKS or Photos, or Comment