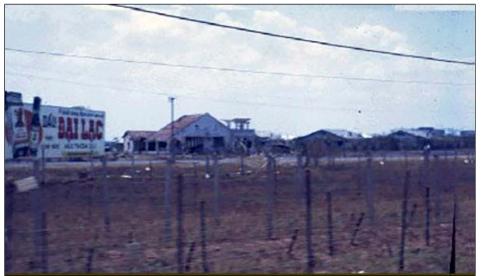

More Highway 1 (Photos 1,2,3,5 & 6 were taken several days after TET)

Check point in Echo sector, from main base to 051 Gate.

The Air Base shed just north of 051 gate, took many hits in the battle.

Vin Texco, about 1/2 mile from 051 gate on highway-1, became a major NVA position.