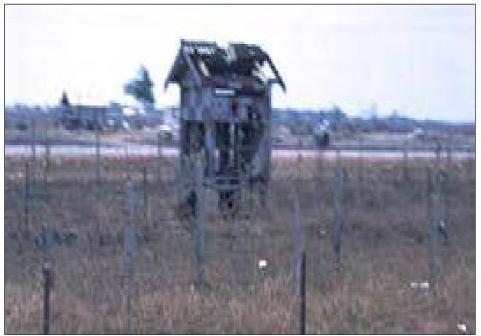

More Highway 1 (Photos 1,2,3,5 & 6 were taken several days after TET)

Check point in Echo sector, from main base to 051 Gate.

The Air Base shed just north of 051 gate, took many hits in the battle.

Vin Texco, about 1/2 mile from 051 gate on highway-1, became a major NVA position.