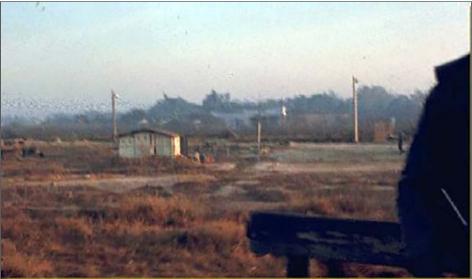

More Highway 1 (Photos 1,2,3,5 & 6 were taken several days after TET)

Check point in Echo sector, from main base to 051 Gate.

The Air Base shed just north of 051 gate, took many hits in the battle.

Vin Texco, about 1/2 mile from 051 gate on highway-1, became a major NVA position.