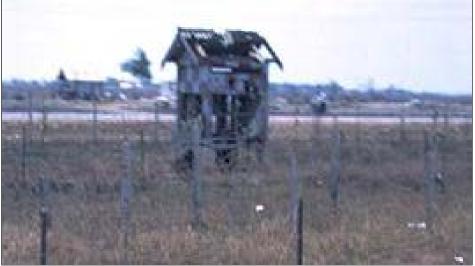

More Highway 1 (Photos 1,2,3,5 & 6 were taken several days after TET)

Check point in Echo sector, from main base to 051 Gate.

The Air Base shed just north of 051 gate, took many hits in the battle.

Vin Texco, about 1/2 mile from 051 gate on highway-1, became a major NVA position.