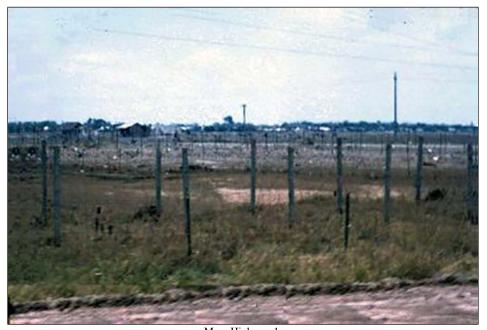

Hotel California.

Fence line from Echo sector looking toward Alpha sector. Much fighting there.

Looking from my barricks toward Hotel-3 helicopter pad.

Continue to Page-2.

We Take Care of Our Own
Click to Report BROKEN LINKS or Photos, or Comment