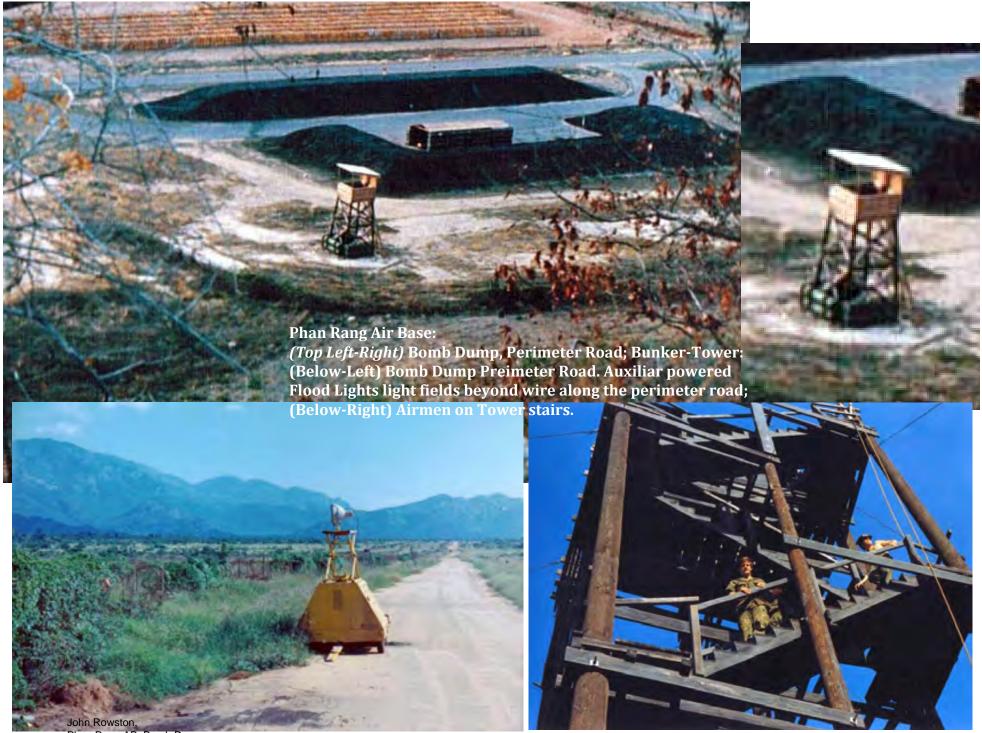

## **PHAN RANG AIR BASE - BOMB DUMP**

315th SPS / 35th SPS Panther Flight - 1970-1971 (c) Photos 2016 John Rowston, LM 135

Photo (c) 2016 by John Rowston; (c) 2016 Composite Graphic by Don Poss

John Rowston, Phan Rang AB, Bomb Dump 315th/35th SPS, Panther Flight. 1970-1971.

Phan Rang AB: (left) View from a roadside Bunker, with Nui Dat Hill in background. (right) Perimeter Road Concertina Wire.

Phan Rang AB: Panorama Composite photos of view from hill above Bomb Dump.

Phan Rang AB: Panorama Composite photos of view from hill above Bomb Dump.

Phan Rang Air Base: Perimeter Road, view from hill. Air Base, center-near horizon.

Phan Rang AB: Close up view of Bomb Dump and SP Tower as viewed from hill post.

18. Phan Rang AB: 35th SPS HQ sign: Commander Major Wilton and First Sergeant MSgt Tice.