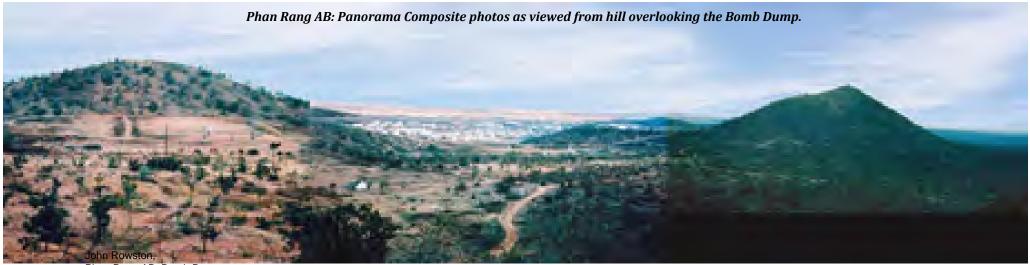

Phan Rang AB: (left) View from a roadside Bunker, with Nui Dat Hill in background. (right) Perimeter Road Concertina Wire.

Phan Rang AB: Panorama Composite photos of view from hill above Bomb Dump.

Phan Rang AB: Panorama Composite photos of view from hill above Bomb Dump.