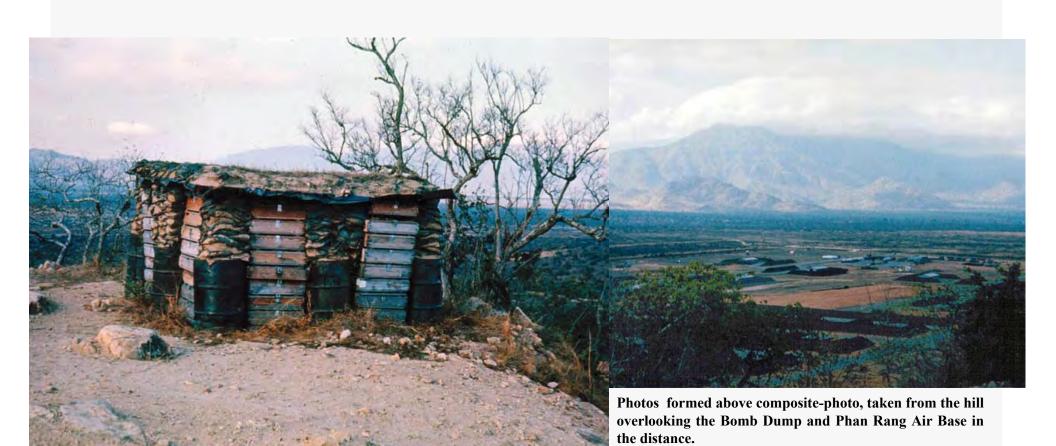

Phan Rang AB: (left) View from a roadside Bunker, with Nui Dat Hill in background. (right) Perimeter Road Concertina Wire.

Phan Rang AB: Panorama Composite photos of view from hill above Bomb Dump.

Phan Rang AB: Panorama Composite photos of view from hill above Bomb Dump.