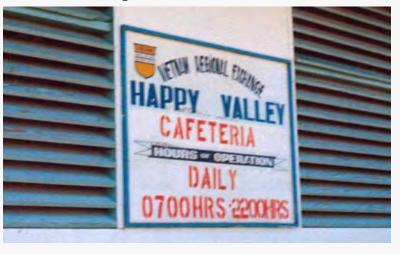

## **34. Phan Rang AB:** HAPPY VALLEY Cafeteria.

35. (below) Phan Rang AB: 35th SPS Barracks, street side.

39. Phan Rang AB: Control Tower.

40. Phan Rang AB: Road to Beach. Vietnamese' Christian Cemetery.