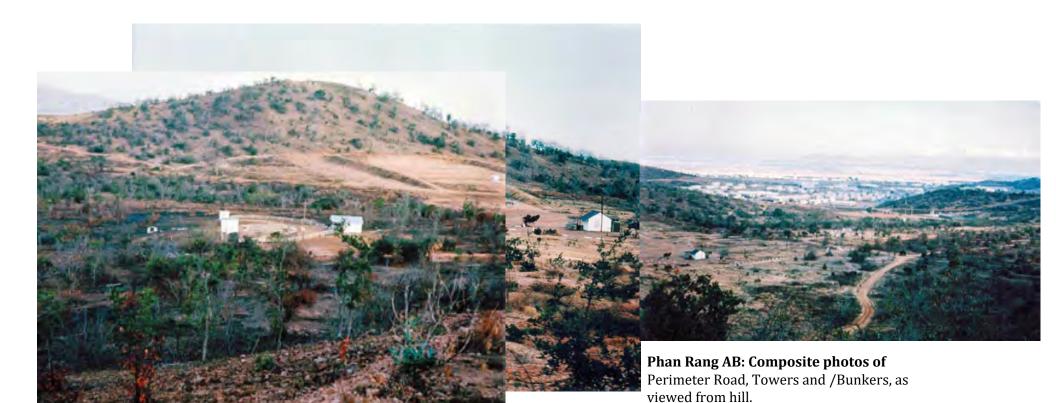

Phan Rang Air Base: Perimeter Road, view from hill. Air Base, center-near horizon.

Phan Rang AB: Close up view of Bomb Dump and SP Tower as viewed from hill post.

18. Phan Rang AB: 35th SPS HQ sign: Commander Major Wilton and First Sergeant MSgt Tice.