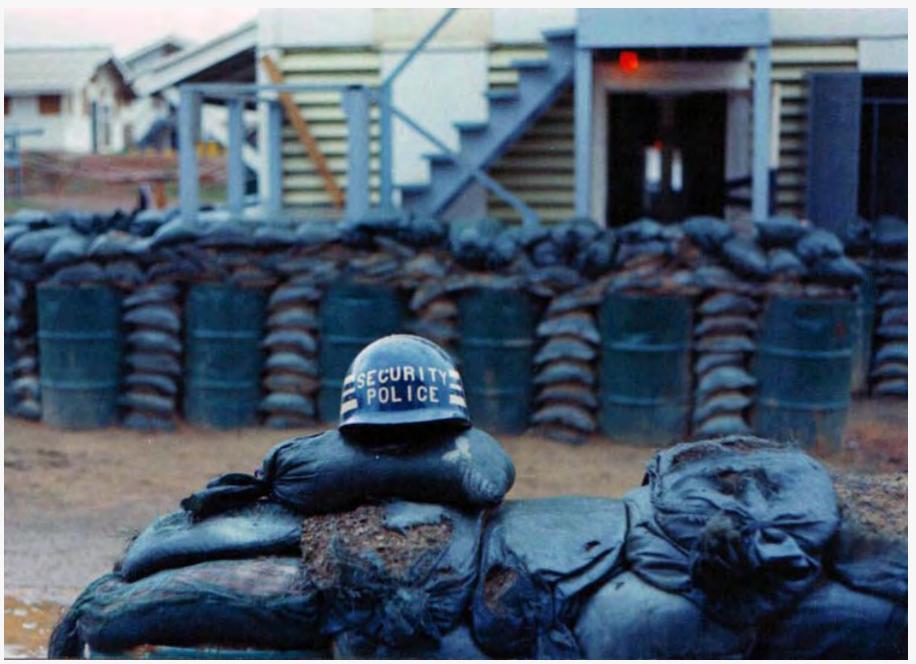

19. Phan Rang AB: 35th Security Police Sqd. "First in Defense" sign.

20. Phan Rang AB: 35th SPS HQ. V100 parked at ready.

21. Phan Rang AB: V100 parked at ready.

22. Phan Rang AB: 35th SPS Barracks. SP Helmet on sandbags. A not too fond memory: Tents and Tent-Huts, Hooches.