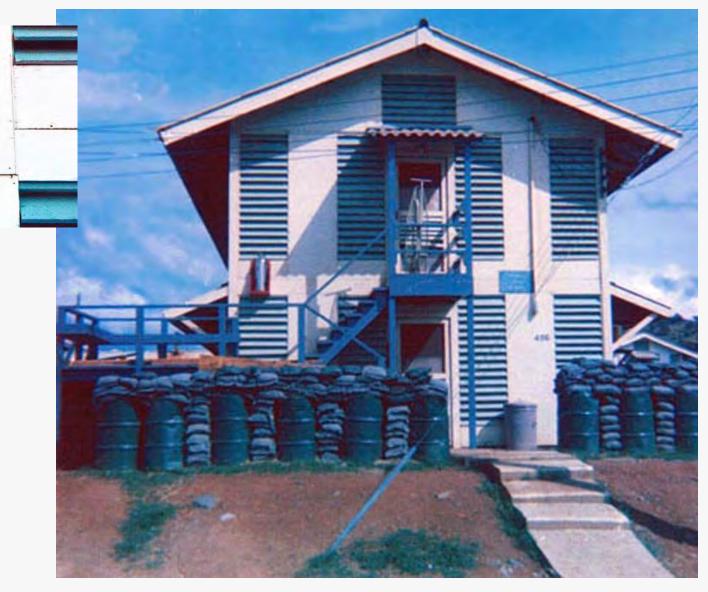

23. Phan Rang AB: 35th SPS Pather Flight Barracks (front) sign.

Dho.

24. Phan Rang AB: 35th SPS Barracks (rear entrance).

29. Phan Rang AB: 35th SPS Barracks (inside sandbag shrapnel barrier).

30. Two-barrels tall Bunkers, beside each hooch.