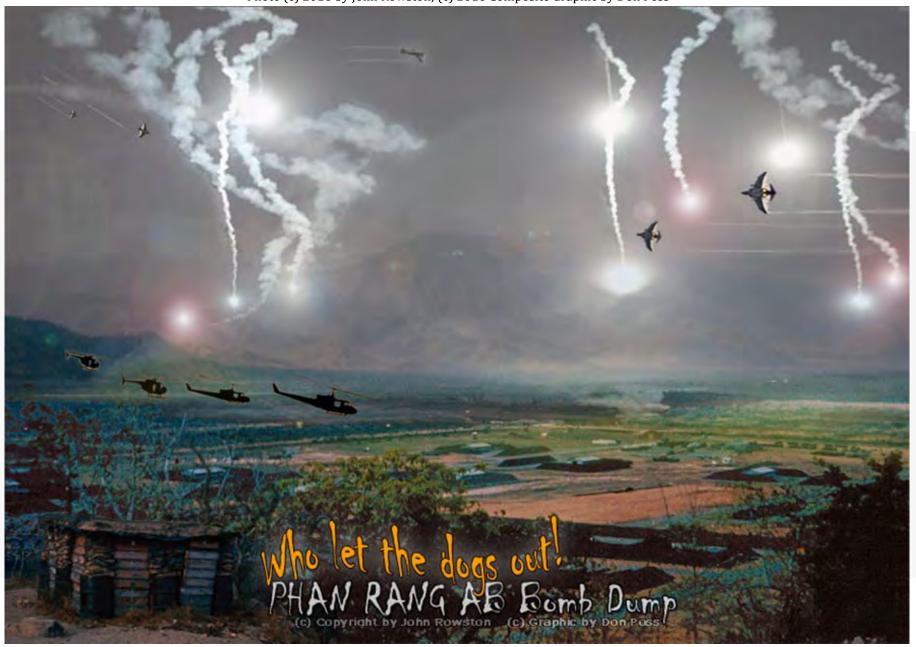

## **PHAN RANG AIR BASE - BOMB DUMP**

315th SPS / 35th SPS Panther Flight - 1970-1971 (c) Photos 2016 John Rowston, LM 135

Photo (c) 2016 by John Rowston; (c) 2016 Composite Graphic by Don Poss

John Rowston, Phan Rang AB, Bomb Dump 315th/35th SPS, Panther Flight. 1970-1971.