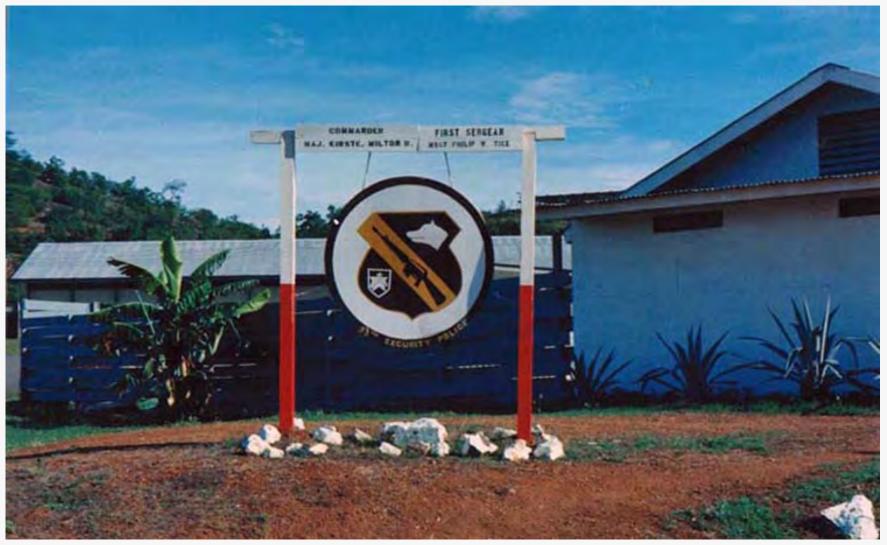

Phan Rang Air Base: Perimeter Road, view from hill. Air Base, center-near horizon.

Phan Rang AB: Close up view of Bomb Dump and SP Tower as viewed from hill post.

18. Phan Rang AB: 35th SPS HQ sign: Commander Major Wilton and First Sergeant MSgt Tice.