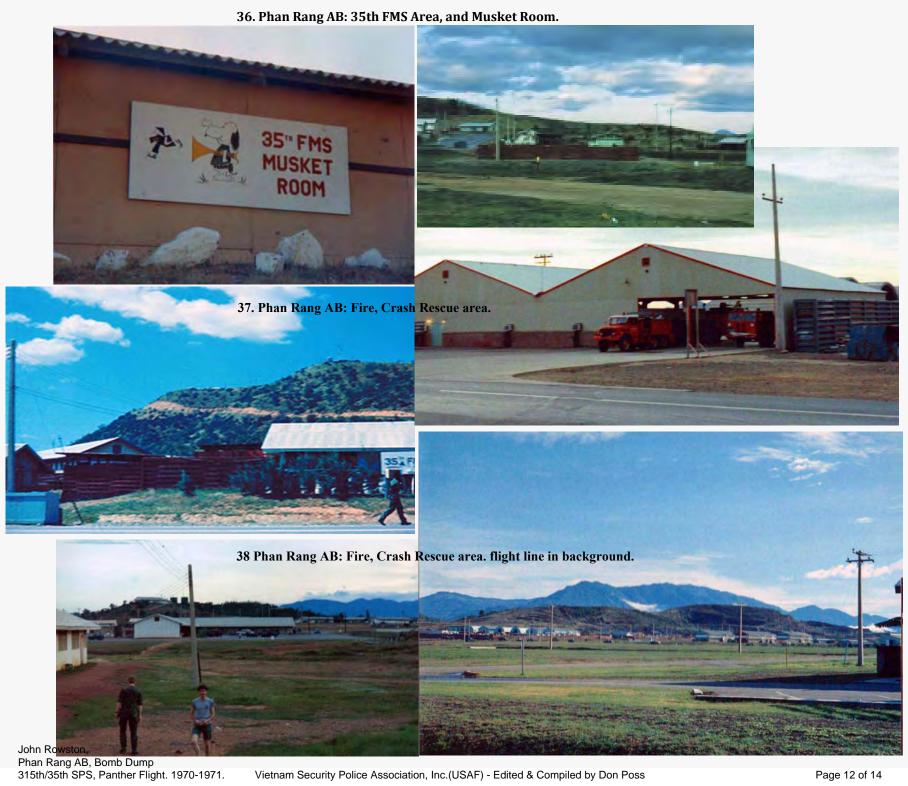

31. Phan Rang AB: 35th SPS Barracks, Rocket/Mortar bunker.

32. Phan Rang AB: 35th SPS Barracks (outside sandbag shrapnel barrier).

## **34. Phan Rang AB:** HAPPY VALLEY Cafeteria.

35. (below) Phan Rang AB: 35th SPS Barracks, street side.

39. Phan Rang AB: Control Tower.

40. Phan Rang AB: Road to Beach. Vietnamese' Christian Cemetery.