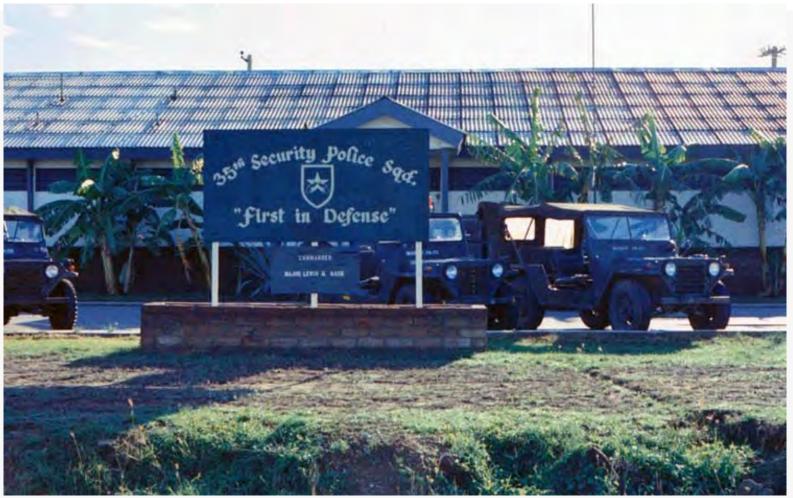

19. Phan Rang AB: 35th Security Police Sqd. "First in Defense" sign.

20. Phan Rang AB: 35th SPS HQ. V100 parked at ready.

21. Phan Rang AB: V100 parked at ready.

22. Phan Rang AB: 35th SPS Barracks. SP Helmet on sandbags. A not too fond memory: Tents and Tent-Huts, Hooches.