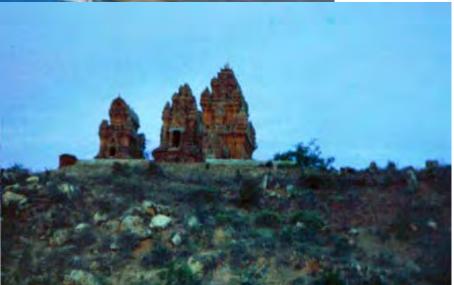

41. Phan Rang AB: Road back to Base. Hilltop Pagoda.

John Rowston, Phan Rang AB, Bomb Dump 315th/35th SPS, Panther Flight. 1970-1971.

**38. Phan Rang Beach** (Composite photo, by Don Poss).