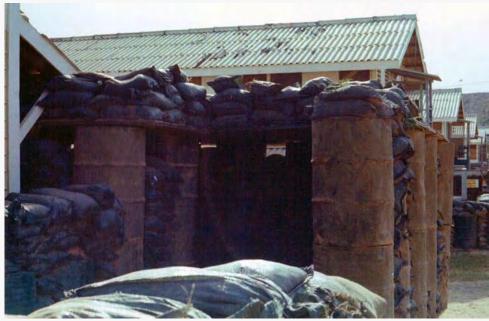

23. Phan Rang AB: 35th SPS Pather Flight Barracks (front) sign.

Dho.

24. Phan Rang AB: 35th SPS Barracks (rear entrance).

29. Phan Rang AB: 35th SPS Barracks (inside sandbag shrapnel barrier).

30. Two-barrels tall Bunkers, beside each hooch.

31. Phan Rang AB: 35th SPS Barracks, Rocket/Mortar bunker.

32. Phan Rang AB: 35th SPS Barracks (outside sandbag shrapnel barrier).