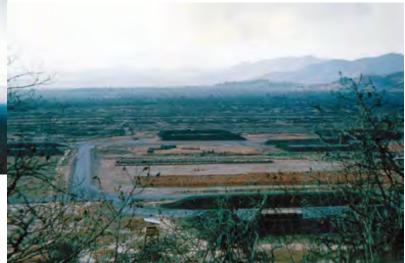

Phan Rang AB: (left) View from a roadside Bunker, with Nui Dat Hill in background. (right) Perimeter Road Concertina Wire.

Phan Rang AB: Panorama Composite photos of view from hill above Bomb Dump.

Phan Rang AB: Panorama Composite photos of view from hill above Bomb Dump.

Phan Rang Air Base: Perimeter Road, view from hill. Air Base, center-near horizon.

Phan Rang AB: Close up view of Bomb Dump and SP Tower as viewed from hill post.

18. Phan Rang AB: 35th SPS HQ sign: Commander Major Wilton and First Sergeant MSgt Tice.