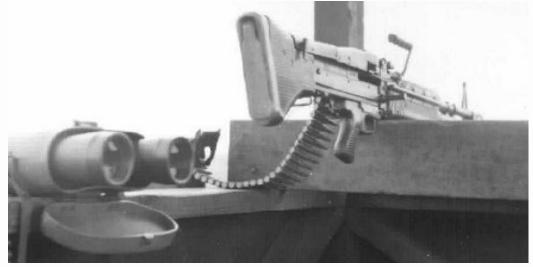

**12. Pleiku AB, Perimeter Tower, M60 and Binoculars. 1967-1968.** Photo by Pat Dunne, LM 40, PK, 633rd SPS. 1968.

**13. Pleiku AB, Perimeter Tower ladder (left) and gear (right). 1967-1968.** Photo by Pat Dunne, LM 40, PK, 633rd SPS. 1968.