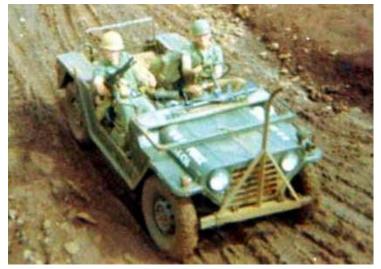

**8.** Pleiku AB, Perimeter Tower line. Gittens. 1967-1968. Photo by Steven Shelt, LM 157, PC 37th; PK, 633rd SPS. 1967-1968.

**9. Pleiku AB, Perimeter Tower, QRT Jeep. 1967-1968.** Photo by Steven Shelt, LM 157, PC 37th; PK, 633rd SPS. 1967-1968.