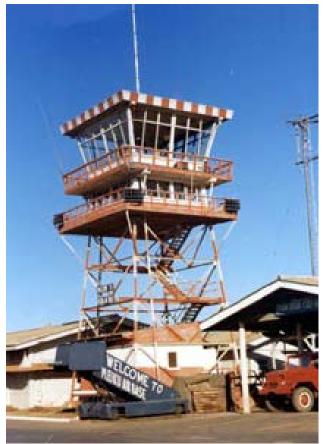

**3. Pleiku AB, Perimeter Tower (new and improved). 1968.** Photo by Clifton Larry Sutherland (VSPA-111), PR, 822nd CSPS. 1968-1969.

**4. Pleiku AB, Control Tower. 1968-1969.** Photo by Clifton Larry Sutherland (VSPA-111), PR, 822nd CSPS. 1968-1969.