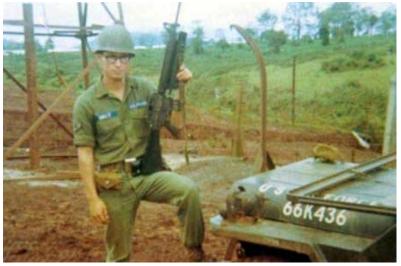

**12. Pleiku AB, Perimeter Tower, M60 and Binoculars. 1967-1968.** Photo by Pat Dunne, LM 40, PK, 633rd SPS. 1968.

**13. Pleiku AB, Perimeter Tower ladder (left) and gear (right). 1967-1968.** Photo by Pat Dunne, LM 40, PK, 633rd SPS. 1968.