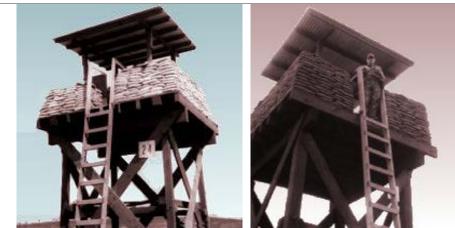

Pleiku AB: Towers and Bunkers. Page-1.

**14. Pleiku AB, Perimeter Towers. Tower-24 (left). 1967-1968.** Photo by Pat Dunne, LM 40, PK, 633rd SPS. 1968.

Page-1 • Page-2

© Vietnam Security Police Association, Inc. (USAF) 1995-2018. All Rights Reserved.