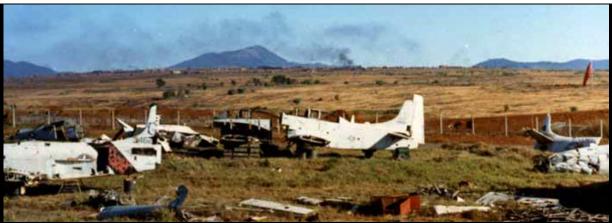

Pages: 1 2 3 4 5 6 7 8 9

Pleiku, view south from the dump.

Pleiku's West Perimeter.

A1-spad boneyard.

(Close up)

| Pages: | 1 | 2 | 3 | 4 | 5 | 6 | 7 | 8 | 9 |
|--------|---|---|---|---|---|---|---|---|---|
|--------|---|---|---|---|---|---|---|---|---|