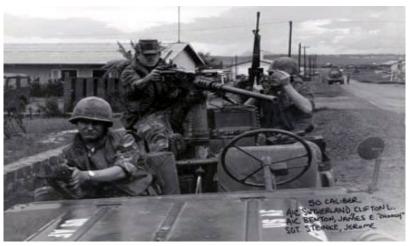

11. Pleiku AB, QRT Jeep. 1968-1969. Photo by Steven Shelt, LM 157, PC 37th; PK, 633rd SPS, 1967-1968.

13. Pleiku AB, QRT Jeep. 1968-1969. .50cal: A2C Cliff Larry Sutherland; A1C James Benton; Sgt Jerome Stenke. Photo by Clifton Larry Sutherland (RIP), PR, 822nd CSPS, 1968-1969.