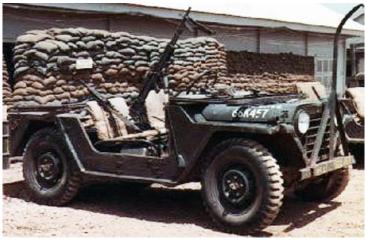

5. Pleiku AB, V100. Larry Sutherland, with boy. Photo by Clifton Larry Sutherland (RIP), PR, 822nd CSPS, 1968-1969.

6. Pleiku AB, QRT Jeep with .50cal. 1968-1969. Photo by Clifton Larry Sutherland (RIP), PR, 822nd CSPS, 1968-1969.