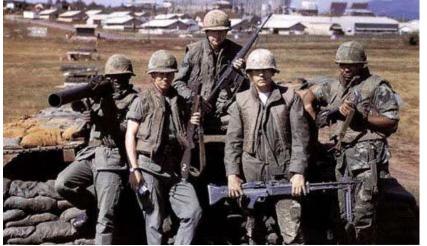

1. Pleiku AB, Heavy Weapons, QRT. 1969. Photo by Leslie R. (Les) Carver, BH, 3rd SPS; PK, 633rd SPS, 1968-1969.

4. (Close up) Pleiku AB, M113. 1968. Photo by Pat Dunne, LM 40 (Charter Member), PK, 633rd SPS, 1968.