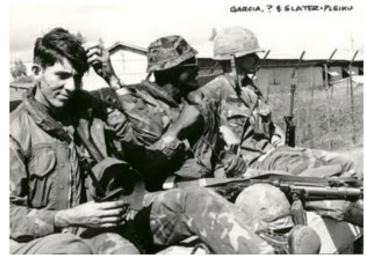

7. Pleiku AB, QRT Jeep with M60. 1968. Photo by Pat Dunne, LM 40 (Charter Member), PK, 633rd SPS, 1968.

12. Pleiku AB, QRT Jeep. 1968-1969. L/R: Garcia, Unknown, Slater. Photo by Clifton Larry Sutherland (RIP), PR, 822nd CSPS, 1968-1969.