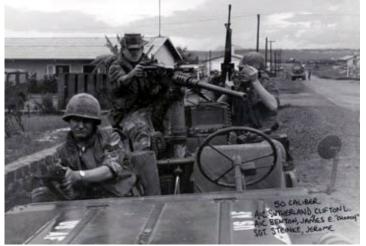

11. Pleiku AB, QRT Jeep. 1968-1969. Photo by Steven Shelt, LM 157, PC 37th; PK, 633rd SPS, 1967-1968.

13. Pleiku AB, QRT Jeep. 1968-1969. .50cal: A2C Cliff Larry Sutherland; A1C James Benton; Sgt Jerome Stenke. Photo by Clifton Larry Sutherland (RIP), PR, 822nd CSPS, 1968-1969.