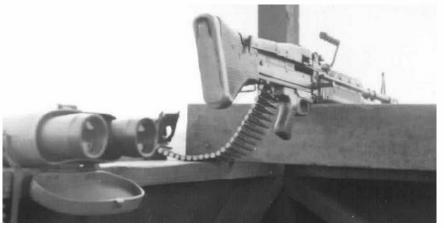

**18. Pleiku AB,** Cliff Sutherland. 1968-1969. **Photo: Clifton Sutherland** (RIP), PR, 822nd CSPS, 1968-1969.

19. Pleiku AB, M60 on Perimeter Tower, with Binoculars. 1967-1968.

## Photo by Pat Dunne, LM 40, PK, 633rd SPS. 1968.

We Take Care of Our Own

Click to Report BROKEN LINKS or Photos, or Comment

 $\ensuremath{\mathbb{C}}$  Vietnam Security Police Association, Inc. (USAF) 1995-2018. All Rights Reserved.