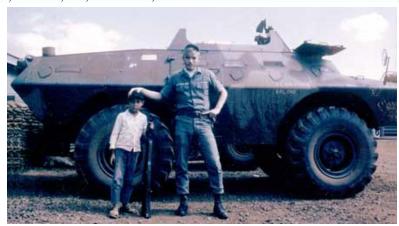

5. Pleiku AB, V100. Larry Sutherland, with boy. Photo by Clifton Larry Sutherland (RIP), PR, 822nd CSPS, 1968-1969.

6. Pleiku AB, QRT Jeep with .50cal. 1968-1969. Photo by Clifton Larry Sutherland (RIP), PR, 822nd CSPS, 1968-1969.