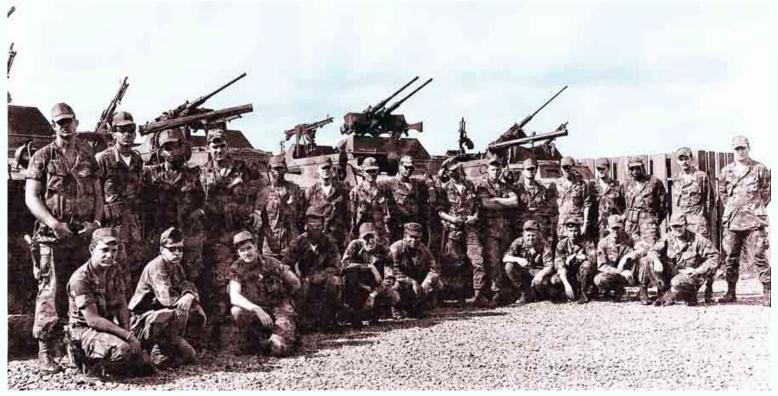

1. Pleiku AB, Heavy Weapons, QRT. 1969. Photo by Leslie R. (Les) Carver, BH, 3rd SPS; PK, 633rd SPS, 1968-1969.

4. (Close up) Pleiku AB, M113. 1968. Photo by Pat Dunne, LM 40 (Charter Member), PK, 633rd SPS, 1968.