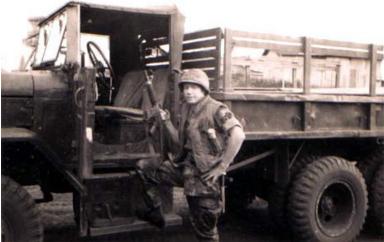

**18. Pleiku AB,** Cliff Sutherland. 1968-1969. **Photo: Clifton Sutherland** (RIP), PR, 822nd CSPS, 1968-1969.

19. Pleiku AB, M60 on Perimeter Tower, with Binoculars. 1967-1968.