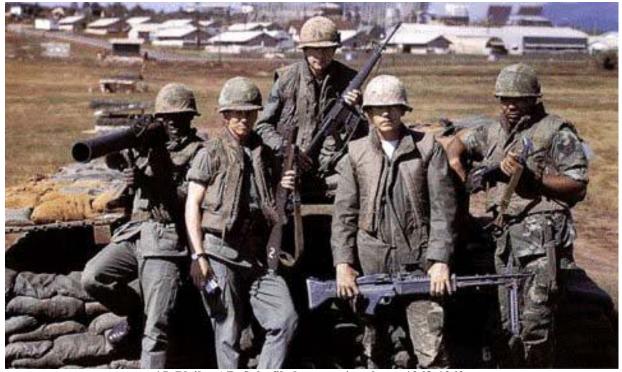

1. Pleiku AB, Heavy Weapons, QRT. 1969. Photo by Leslie R. (Les) Carver, BH, 3rd SPS; PK, 633rd SPS, 1968-1969.

4. (Close up) Pleiku AB, M113. 1968. Photo by Pat Dunne, LM 40 (Charter Member), PK, 633rd SPS, 1968.