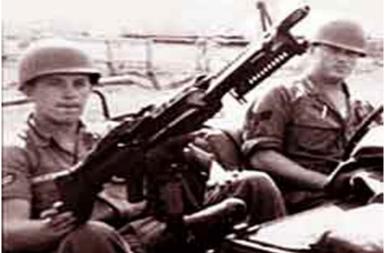

7. Pleiku AB, QRT Jeep with M60. 1968. Photo by Pat Dunne, LM 40 (Charter Member), PK, 633rd SPS, 1968.

12. Pleiku AB, QRT Jeep. 1968-1969. L/R: Garcia, Unknown, Slater. Photo by Clifton Larry Sutherland (RIP), PR, 822nd CSPS, 1968-1969.