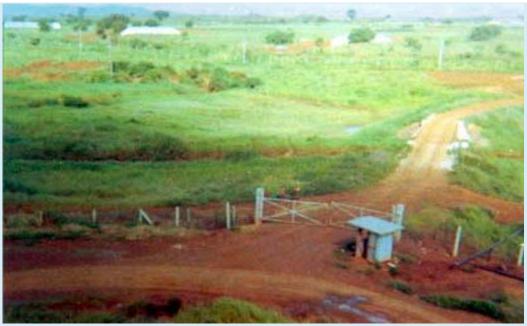

**1a. Pleiku AB, Main Gate.** Photographer: Wolfgang G. Luppa., LM 527, PK, 633rd SPS. 1969.

**1b. Pleiku AB, Main Gate.** Photographer: Wolfgang G. Luppa., LM 527, PK, 633rd SPS. 1969.

7. Pleiku AB, Ammo Dump Gate post, east perimeter road.
Photographer: Richard Shelton, TSN, 377th SPS; BT, 632nd SPS. 1965-1966.
pk-shelt-01-bravo-10-gate-e-perimeter-rd-ammo-dump.jpg