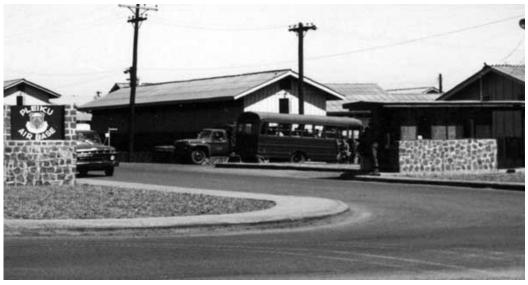

**1a. Pleiku AB, Main Gate.** Photographer: Wolfgang G. Luppa., LM 527, PK, 633rd SPS. 1969.

**1b. Pleiku AB, Main Gate.** Photographer: Wolfgang G. Luppa., LM 527, PK, 633rd SPS. 1969.

7. Pleiku AB, Ammo Dump Gate post, east perimeter road.
Photographer: Richard Shelton, TSN, 377th SPS; BT, 632nd SPS. 1965-1966.
pk-shelt-01-bravo-10-gate-e-perimeter-rd-ammo-dump.jpg