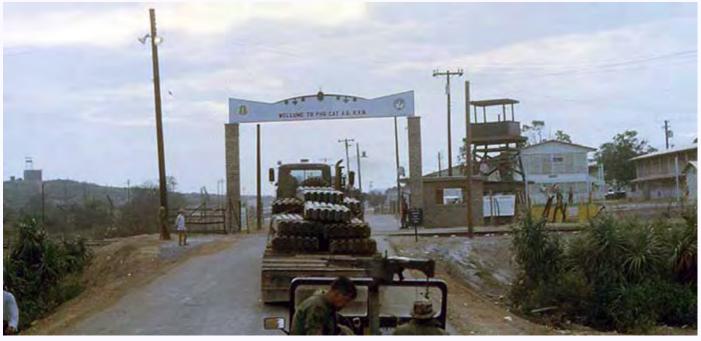

## **Towers and Bunkers**

37th SPS (c.1 Aug 1966 - 31 Mar 1970); 1041st CSPS(T) (Jan-Jul 1967); 12th SPS (31 Mar 1970 - 17 Nov 1971) © 2009, by VSPA

1a. Phù Cát AB, Main Gate & Tower. "Welcome to Phù Cát A.B., R.V.N."

Note second tower at left-center. Photo by unknown.