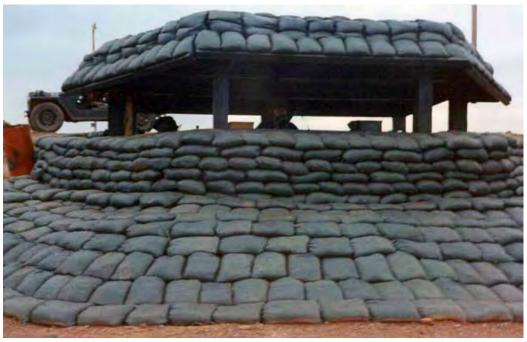

## 1b. Phù Cát AB, Main Gate & Tower.

Photo by unknown.

**2.** Phù Cát AB, Front Gate and Tower Duty with QC. Photo by Bill Marshall, LM 85, PC, 37th SPS, 1968-1969.

3. Phù Cát AB, Bunker. Jeep in background. Photo by Bill Marshall, LM 85, PC, 37th SPS, 1968-1969.