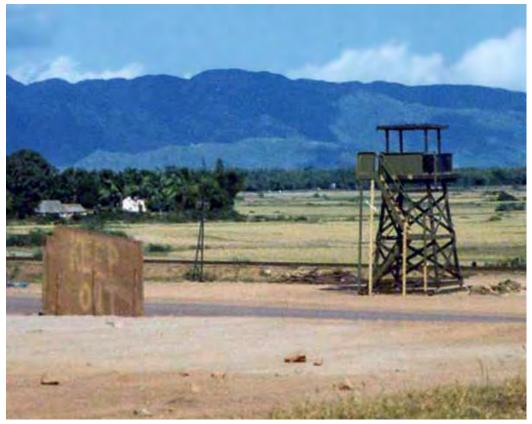

**4. Phù Cát AB, Perimeter Tower and small Bunker. Post truck to right.** Photo by Don Bishop, LM 389, PC, 37th SPS, 1969-1970.

**5. Phù Cát AB, Perimeter Tower. News Article (featuring A1C Daniel Hoffman).** submitted by Don Bishop, LM 389, PC, 37th SPS, 1969-1970.