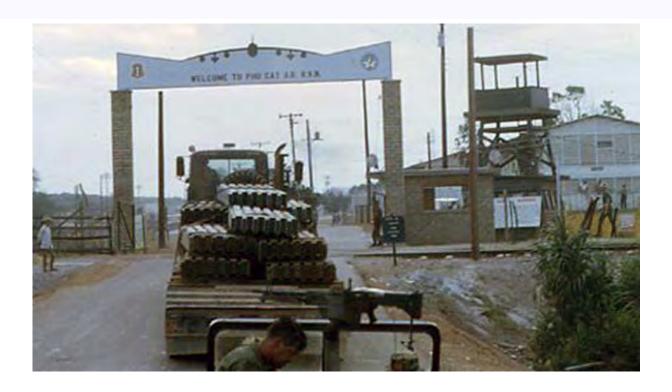

## 1b. Phù Cát AB, Main Gate & Tower.

Photo by unknown.

**2.** Phù Cát AB, Front Gate and Tower Duty with QC. Photo by Bill Marshall, LM 85, PC, 37th SPS, 1968-1969.

3. Phù Cát AB, Bunker. Jeep in background. Photo by Bill Marshall, LM 85, PC, 37th SPS, 1968-1969.