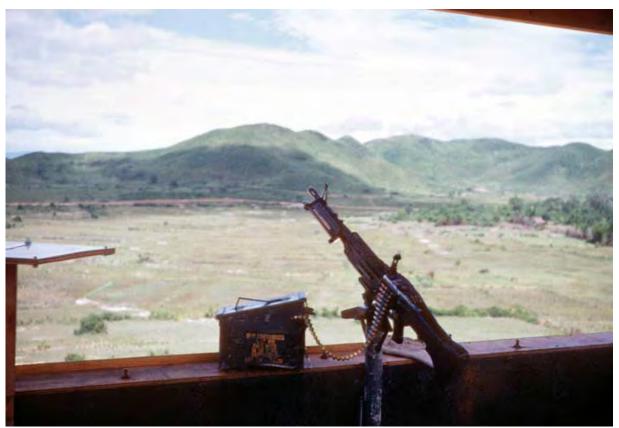

**7. Phù Cát AB, Perimeter Tower and M60's view of Hill-151.** *Lock'n Load!* **1969.** Photo by David Hayes, LM 462, CRB, 12th SPS; PC, 37th APS, 1967-1968.

**8. Phù Cát AB, Perimeter Bunker and M60. A last look at the twilight. 1969.** Photo by David Hayes, LM 462, CRB, 12th SPS; PC, 37th APS, 1967-1968.