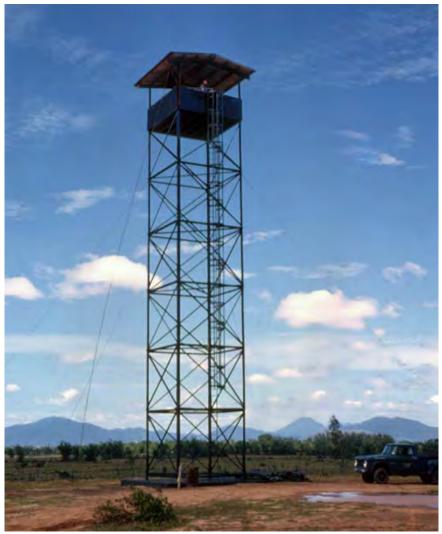

**4. Phù Cát AB, Perimeter Tower and small Bunker. Post truck to right.** Photo by Don Bishop, LM 389, PC, 37th SPS, 1969-1970.

**5. Phù Cát AB, Perimeter Tower. News Article (featuring A1C Daniel Hoffman).** submitted by Don Bishop, LM 389, PC, 37th SPS, 1969-1970.