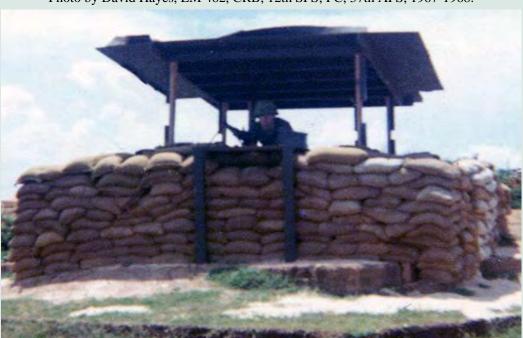

10a. Phù Cát AB, Perimeter Gate-Tower, Air Police post. 1965-1966.
Photo by unknown.

10b. Phù Cát AB, Perimeter Gate-Tower, Air Police post. Close up. 1965-1966.
Photo by unknown.

**11. Phù Cát AB, Perimeter Tower. View from a Gate Tower. Civilian Vietnamese workers outside gate.** Photo by David Hayes, LM 462, CRB, 12th SPS; PC, 37th APS, 1967-1968.