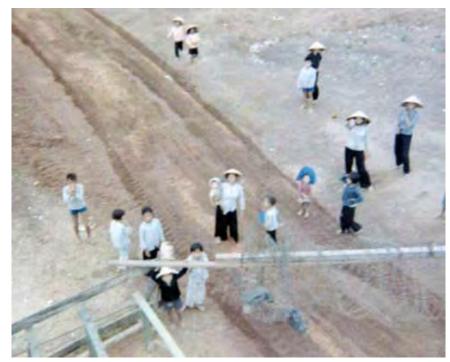

10a. Phù Cát AB, Perimeter Gate-Tower, Air Police post. 1965-1966.
Photo by unknown.

10b. Phù Cát AB, Perimeter Gate-Tower, Air Police post. Close up. 1965-1966.
Photo by unknown.

**11. Phù Cát AB, Perimeter Tower. View from a Gate Tower. Civilian Vietnamese workers outside gate.** Photo by David Hayes, LM 462, CRB, 12th SPS; PC, 37th APS, 1967-1968.