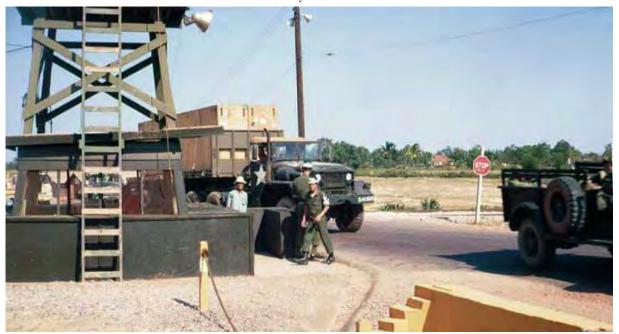

**4. Phù Cát AB, Perimeter Tower and small Bunker. Post truck to right.** Photo by Don Bishop, LM 389, PC, 37th SPS, 1969-1970.

**5. Phù Cát AB, Perimeter Tower. News Article (featuring A1C Daniel Hoffman).** submitted by Don Bishop, LM 389, PC, 37th SPS, 1969-1970.