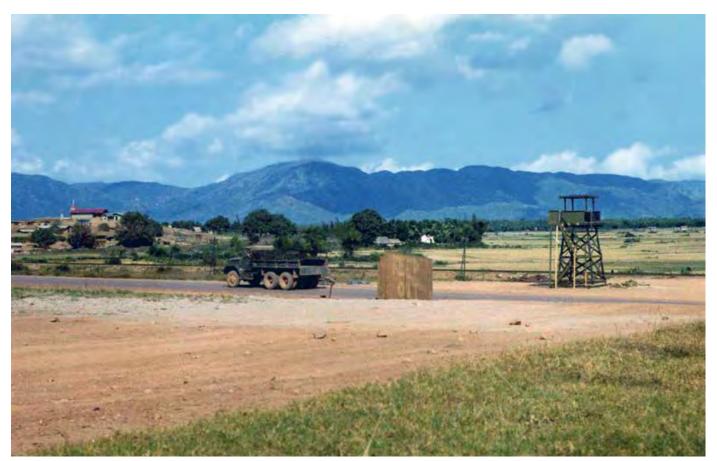

**4. Phù Cát AB, Perimeter Tower and small Bunker. Post truck to right.** Photo by Don Bishop, LM 389, PC, 37th SPS, 1969-1970.

**5. Phù Cát AB, Perimeter Tower. News Article (featuring A1C Daniel Hoffman).** submitted by Don Bishop, LM 389, PC, 37th SPS, 1969-1970.