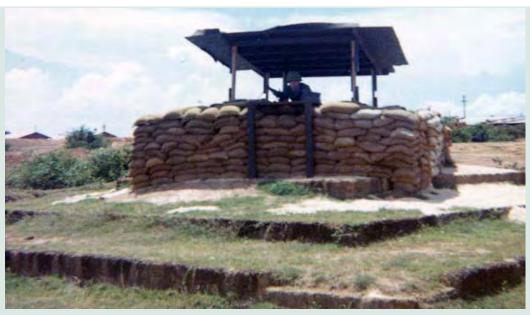

10a. Phù Cát AB, Perimeter Gate-Tower, Air Police post. 1965-1966.
Photo by unknown.

10b. Phù Cát AB, Perimeter Gate-Tower, Air Police post. Close up. 1965-1966.
Photo by unknown.

**11. Phù Cát AB, Perimeter Tower. View from a Gate Tower. Civilian Vietnamese workers outside gate.** Photo by David Hayes, LM 462, CRB, 12th SPS; PC, 37th APS, 1967-1968.