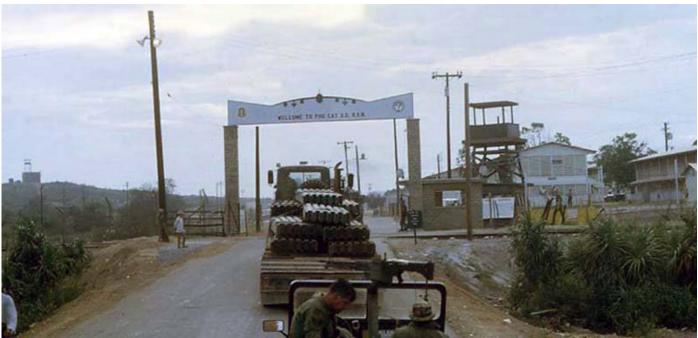

## **Gates and Posts**

37th SPS (c.1 Aug 1966 - 31 Mar 1970); 1041st CSPS(T) (Jan-Jul 1967);

12th SPS (31 Mar 1970 - 17 Nov 1971)

© 2009, by VSPA

1a. Phù Cát AB, Main Gate & Tower. "Welcome to Phù Cát A.B., R.V.N." Note second tower at left-center. *Photographer: unknown.* 