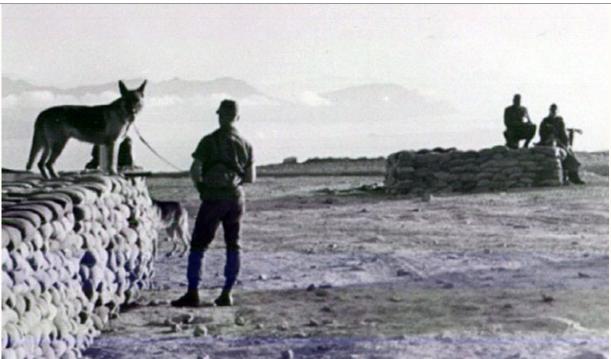

2. Hon Tre Island Portcall Radar, Bunker and K-9 Tower support. Close up. 1967. photo © 2008, by *By Major* George E. Martin, USA Retired.

3. Hon Tre Island Portcall Radar, Bunker and K-9 Tower support. Close up. 1967. photo © 2008, by *By Major* George E. Martin, USA Retired.