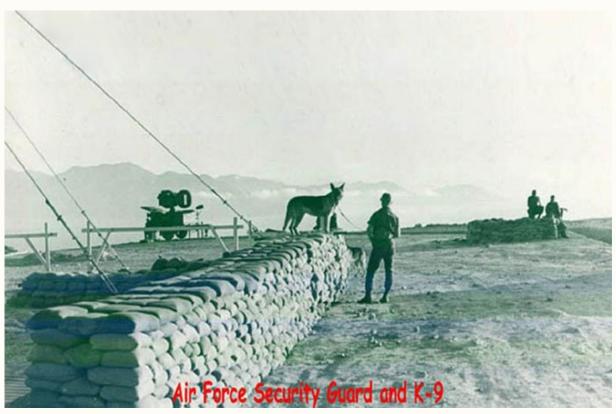

## HON TRE ISLAND, PORTCALL RADAR

South of Nha Trang
Towers and Bunkers
619th TCS, DET 1/SPS

1. Hon Tre Island Portcall Radar, Bunker and Tower K-9 support. 1967.

I took the [K-9] picture in 1967. It is an Air Force Military Policeman and his dog. Early morning shoot. [There appears to be a second Security Police K9 just behind the bunker.] photo © 2008, by *By Major* George E. Martin, USA Retired.