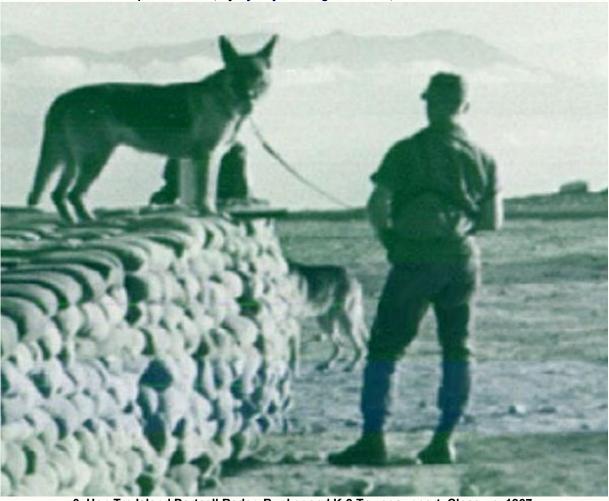

2. Hon Tre Island Portcall Radar, Bunker and K-9 Tower support. Close up. 1967. photo © 2008, by *By Major* George E. Martin, USA Retired.

3. Hon Tre Island Portcall Radar, Bunker and K-9 Tower support. Close up. 1967. photo © 2008, by *By Major* George E. Martin, USA Retired.