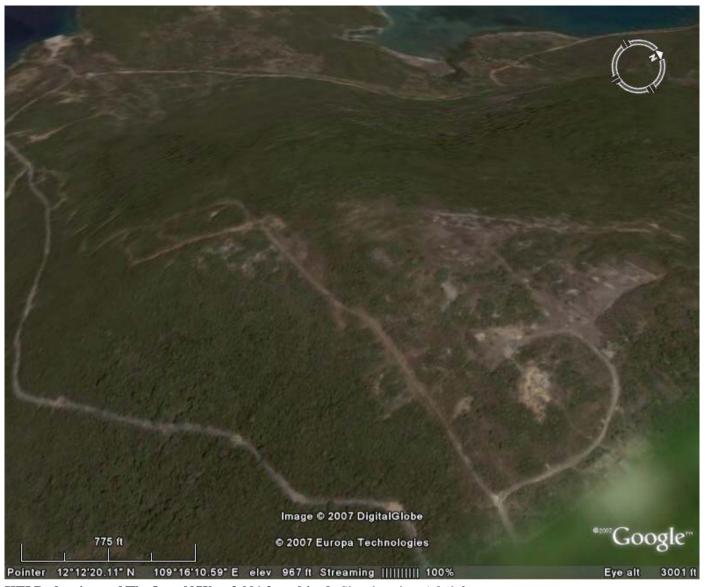

## Vietnam

HTI Radar, imaged Fly Over at 46,413 feet altitude.

• Satellite of

HTI Radar, imaged/angled East at 3,487 feet, as viewed over Nha Trang AB.

• Satellite of

HTI Radar, imaged/Fly Over N/W at 3,001 feet altitude. Site elevation: 1,869 ft.