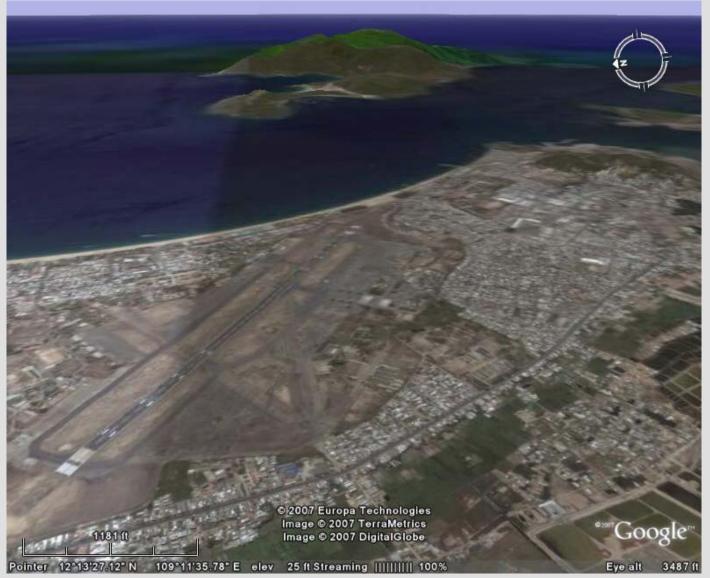

## Vietnam

HTI Radar, imaged Fly Over at 46,413 feet altitude.

• Satellite of

HTI Radar, imaged/angled East at 3,487 feet, as viewed over Nha Trang AB.

• Satellite of

HTI Radar, imaged/Fly Over N/W at 3,001 feet altitude. Site elevation: 1,869 ft.