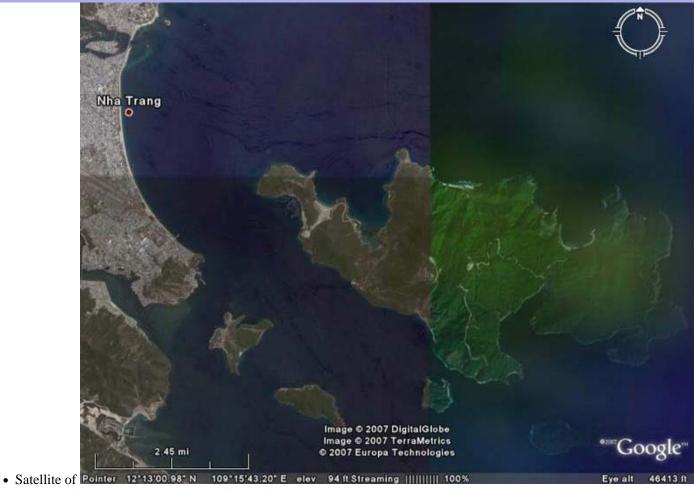

## Vietnam

HTI Radar, imaged Fly Over at 46,413 feet altitude.

• Satellite of

HTI Radar, imaged/angled East at 3,487 feet, as viewed over Nha Trang AB.

• Satellite of

HTI Radar, imaged/Fly Over N/W at 3,001 feet altitude. Site elevation: 1,869 ft.