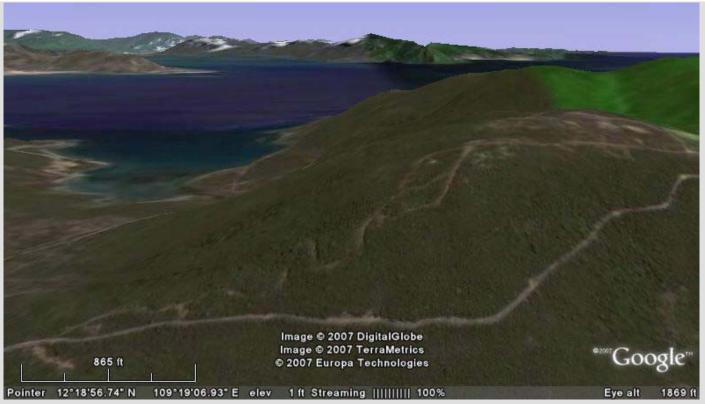

• Satellite of

HTI Radar, imaged/angled North at 1,869 feet altitude,

• Satellite of

HTI Radar, imaged/angled South at 1,870 feet altitude.

• Satellite of

HTI Radar, imaged/angled East at 1,869 feet altitude.