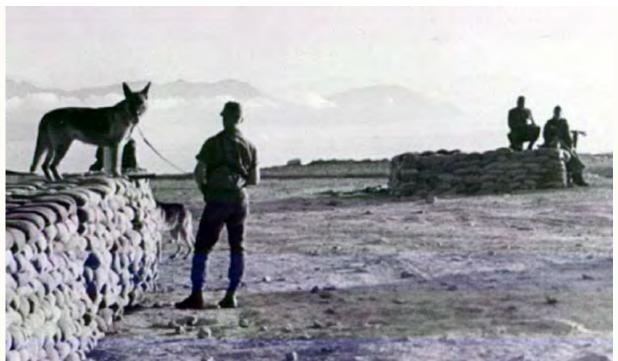

2. Hon Tre Island Portcall Radar, Bunker and K-9 Tower support. Close up. 1967. photo © 2008, by *By Major* George E. Martin, USA Retired.

3. Hon Tre Island Portcall Radar, Bunker and K-9 Tower support. Close up. 1967. photo © 2008, by *By Major* George E. Martin, USA Retired.