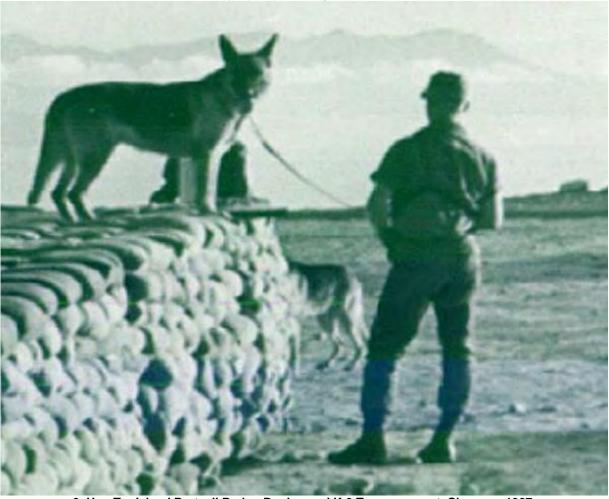

2. Hon Tre Island Portcall Radar, Bunker and K-9 Tower support. Close up. 1967. photo © 2008, by *By Major* George E. Martin, USA Retired.

3. Hon Tre Island Portcall Radar, Bunker and K-9 Tower support. Close up. 1967. photo © 2008, by *By Major* George E. Martin, USA Retired.