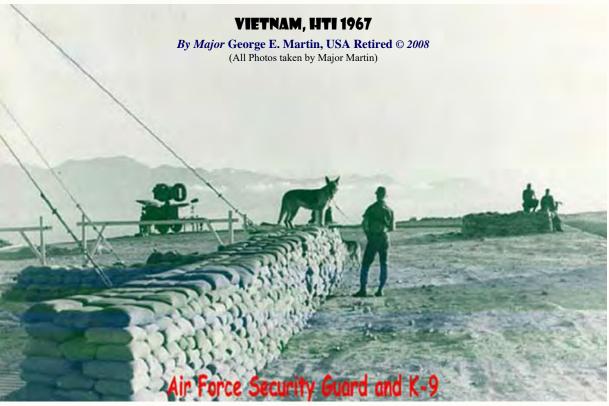

## **Towers and Bunkers**

619th TCS, DET 1/SPS - 1967 By Major George E. Martin, USA Retired, © 2008 (All Photos taken by Major Martin)

1. Hon Tre Island Portcall Radar, Bunker and Tower K-9 support. 1967.

I took the [K-9] picture in 1967. It is an Air Force Military Policeman and his dog. Early morning shoot. [There appears to be a second Security Police K9 just behind the bunker.] photo © 2008, by *By Major* George E. Martin, USA Retired.

I took the [K-9] picture in 1967, you may use both pictures. It is an Air Force Military Policeman and his dog. Early morning shoot. [There appears to be a second Security Police K9 just behind the bunker.]