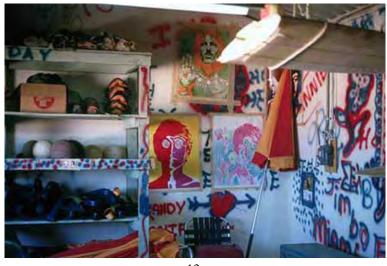

## These pictures were all taken at China Beach (a navy installation with security provided by all services) in November 1968.

I was assigned to China Beach (TDY after returning to Đà Nàng from Đông Hà assignment). I extended my VN tour for 6 months after learning that I would be assigned to Minot, N.D. at the end of my usual 12 month duty. After I took a 1 month leave in the U.S., I was reassigned to Đông Hà for the rest of my extended tour. My primary base was 366th Security, Đà Nàng. All assignments were from this base. *SSqt Mel* 

These pictures were taken when I was assigned TDY from Đà Nàng to China Beach, for about a month, after TET 1968. Mel Hecker

2.

3. 4.

8.

13. 14.

Page 3 of 6

19. Mine--*ALL MINE!* 20.

24. 23.