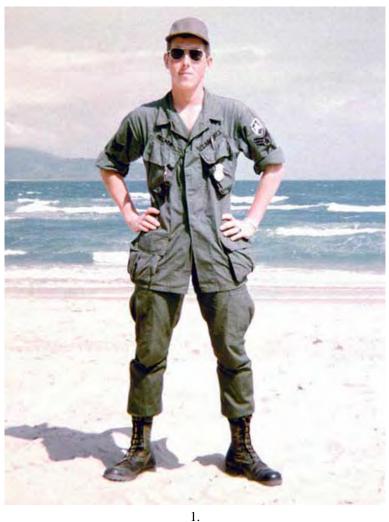

## VIETNAM TDY China Beach

(TDY from Đà Nẵng AB) by Dr. Mel Hecker, 1968 DN, 366th SPS, DET CB-China Beach; DH, 1/620th TCS/SP; BT, 632nd SPS © 2011, by Dr. Mel Hecker

## These pictures were all taken at China Beach (a navy installation with security provided by all services) in November 1968.

I was assigned to China Beach (TDY after returning to Đà Nàng from Đông Hà assignment). I extended my VN tour for 6 months after learning that I would be assigned to Minot, N.D. at the end of my usual 12 month duty. After I took a 1 month leave in the U.S., I was reassigned to Đông Hà for the rest of my extended tour. My primary base was 366th Security, Đà Nàng. All assignments were from this base. *SSqt Mel* 

These pictures were taken when I was assigned TDY from Đà Nàng to China Beach, for about a month, after TET 1968. Mel Hecker

2.

3. 4.

8.

13. 14.

Page 3 of 6

19. Mine--*ALL MINE!* 20.

24. 23.