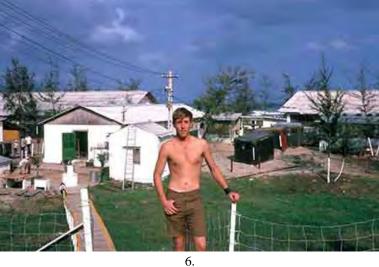

## These pictures were all taken at China Beach (a navy installation with security provided by all services) in November 1968.

I was assigned to China Beach (TDY after returning to Đà Nàng from Đông Hà assignment). I extended my VN tour for 6 months after learning that I would be assigned to Minot, N.D. at the end of my usual 12 month duty. After I took a 1 month leave in the U.S., I was reassigned to Đông Hà for the rest of my extended tour. My primary base was 366th Security, Đà Nàng. All assignments were from this base. *SSqt Mel* 

These pictures were taken when I was assigned TDY from Đà Nàng to China Beach, for about a month, after TET 1968. Mel Hecker

2.

3. 4.

8.

13. 14.

Page 3 of 6

19. Mine--*ALL MINE!* 20.

24. 23.