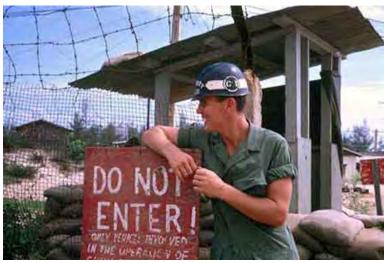

These pictures were taken when I was assigned TDY from Đà Nàng to China Beach, for about a month, after TET 1968. Mel Hecker

2.

3. 4.

8.

13. 14.

Page 3 of 6

19. Mine--*ALL MINE!* 20.

24. 23.