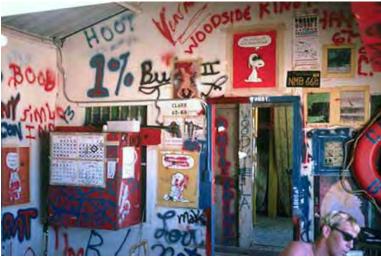

## These pictures were all taken at China Beach (a navy installation with security provided by all services) in November 1968.

I was assigned to China Beach (TDY after returning to Đà Nàng from Đông Hà assignment). I extended my VN tour for 6 months after learning that I would be assigned to Minot, N.D. at the end of my usual 12 month duty. After I took a 1 month leave in the U.S., I was reassigned to Đông Hà for the rest of my extended tour. My primary base was 366th Security, Đà Nàng. All assignments were from this base. *SSqt Mel* 

These pictures were taken when I was assigned TDY from Đà Nàng to China Beach, for about a month, after TET 1968. Mel Hecker

2.

3. 4.

8.

13. 14.

Page 3 of 6

19. Mine--*ALL MINE!* 20.

24. 23.