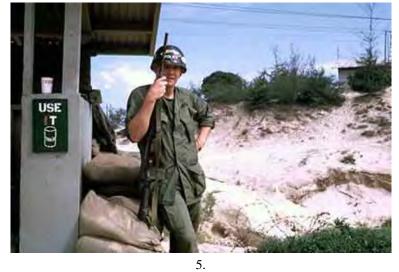

## These pictures were all taken at China Beach (a navy installation with security provided by all services) in November 1968.

I was assigned to China Beach (TDY after returning to Đà Nàng from Đông Hà assignment). I extended my VN tour for 6 months after learning that I would be assigned to Minot, N.D. at the end of my usual 12 month duty. After I took a 1 month leave in the U.S., I was reassigned to Đông Hà for the rest of my extended tour. My primary base was 366th Security, Đà Nàng. All assignments were from this base. *SSqt Mel* 

These pictures were taken when I was assigned TDY from Đà Nàng to China Beach, for about a month, after TET 1968. Mel Hecker

2.

3. 4.

8.

13. 14.

Page 3 of 6

19. Mine--*ALL MINE!* 20.

24. 23.