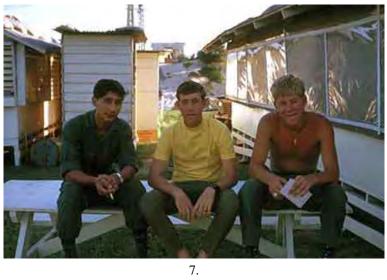

## These pictures were all taken at China Beach (a navy installation with security provided by all services) in November 1968.

I was assigned to China Beach (TDY after returning to Đà Nàng from Đông Hà assignment). I extended my VN tour for 6 months after learning that I would be assigned to Minot, N.D. at the end of my usual 12 month duty. After I took a 1 month leave in the U.S., I was reassigned to Đông Hà for the rest of my extended tour. My primary base was 366th Security, Đà Nàng. All assignments were from this base. *SSqt Mel* 

These pictures were taken when I was assigned TDY from Đà Nàng to China Beach, for about a month, after TET 1968. Mel Hecker

2.

3. 4.

8.

13. 14.

Page 3 of 6

19. Mine--*ALL MINE!* 20.

24. 23.