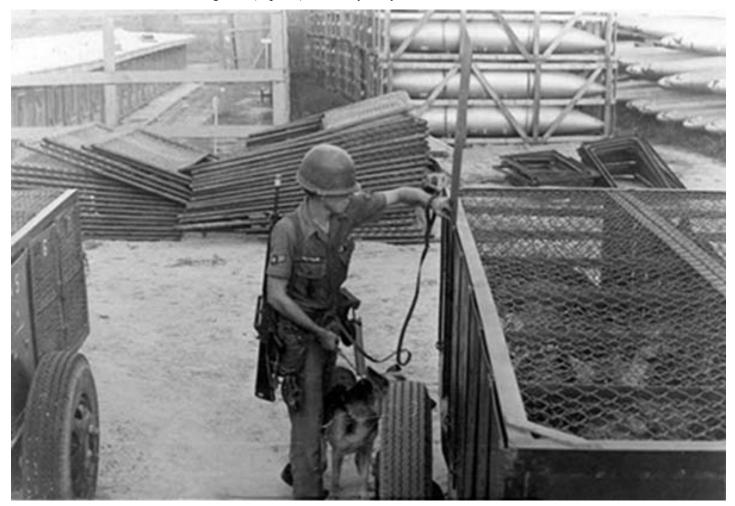

6. Đà Nàng AB: Gary Knutson and Sentry Dog Eric #218e: RIP SEP 17, 2018. Photo by Gary Knutson. 1965-1966.

7. Đà Nàng AB: Gary Knutson and Sentry Dog Eric #218e: RIP SEP 17, 2018. Photo by Gary Knutson. 1965-1966.