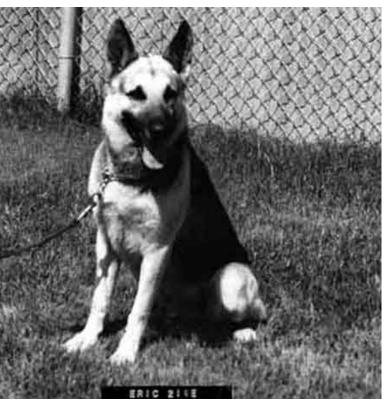

1. Đà Nàng AB: Photo by Gary Knutson. 1965-66.

2. Đà Nàng AB: Gary Knutson and Sentry Dog Eric #218e: RIP SEP 17, 2018. Photo by Gary Knutson. 1965-1966.

3. Đà Nàng AB: Sentry Dog Eric #218e: RIP SEP 17,
2018. Photo by Gary Knutson. 1965-1966.

4. Đà Nàng AB: Gary Knutson and Sentry Dog Eric #218e: RIP SEP 17, 2018. Photo by Gary Knutson. 1965-1966.

5. Đà Nàng AB: Gary Knutson and Sentry Dog Eric #218e: RIP SEP 17, 2018. Photo by Gary Knutson. 1965-1966.

6. Đà Nàng AB: Gary Knutson and Sentry Dog Eric #218e: RIP SEP 17, 2018. Photo by Gary Knutson. 1965-1966.

7. Đà Nàng AB: Gary Knutson and Sentry Dog Eric #218e: RIP SEP 17, 2018. Photo by Gary Knutson. 1965-1966.