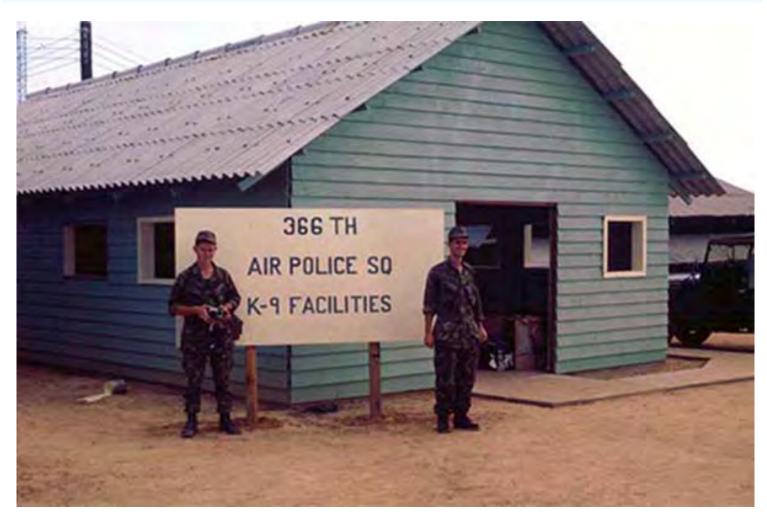

4. Đà Nàng AB: Gary Knutson and Sentry Dog Eric #218e: RIP SEP 17, 2018. Photo by Gary Knutson. 1965-1966.

5. Đà Nàng AB: Gary Knutson and Sentry Dog Eric #218e: RIP SEP 17, 2018. Photo by Gary Knutson. 1965-1966.