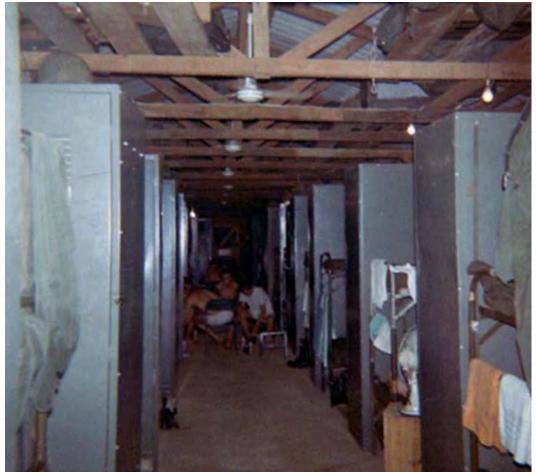

1. Đà Nàng AB: Photo by Gary Knutson. 1965-66.

2. Đà Nàng AB: Gary Knutson and Sentry Dog Eric #218e: RIP SEP 17, 2018. Photo by Gary Knutson. 1965-1966.

3. Đà Nàng AB: Sentry Dog Eric #218e: RIP SEP 17,
2018. Photo by Gary Knutson. 1965-1966.