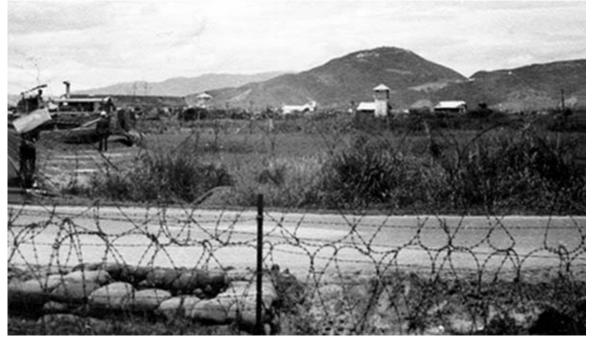

1. Đà Nàng AB: Photo by Gary Knutson. 1965-66.

2. Đà Nàng AB: Gary Knutson and Sentry Dog Eric #218e: RIP SEP 17, 2018. Photo by Gary Knutson. 1965-1966.

3. Đà Nàng AB: Sentry Dog Eric #218e: RIP SEP 17,
2018. Photo by Gary Knutson. 1965-1966.