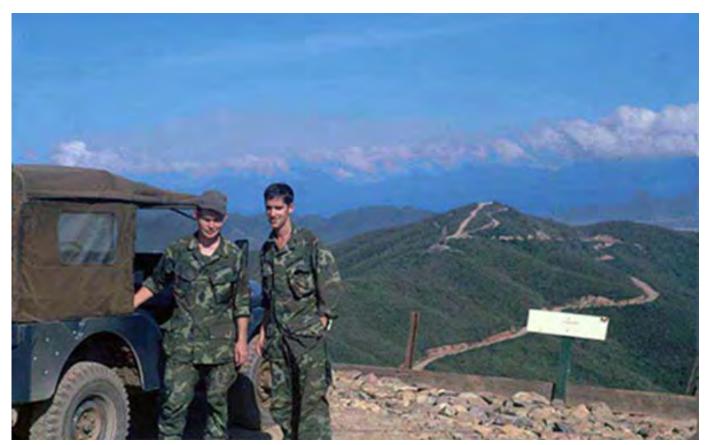

1. Đà Nàng AB: Photo by Gary Knutson. 1965-66.

2. Đà Nàng AB: Gary Knutson and Sentry Dog Eric #218e: RIP SEP 17, 2018. Photo by Gary Knutson. 1965-1966.

3. Đà Nàng AB: Sentry Dog Eric #218e: RIP SEP 17,
2018. Photo by Gary Knutson. 1965-1966.