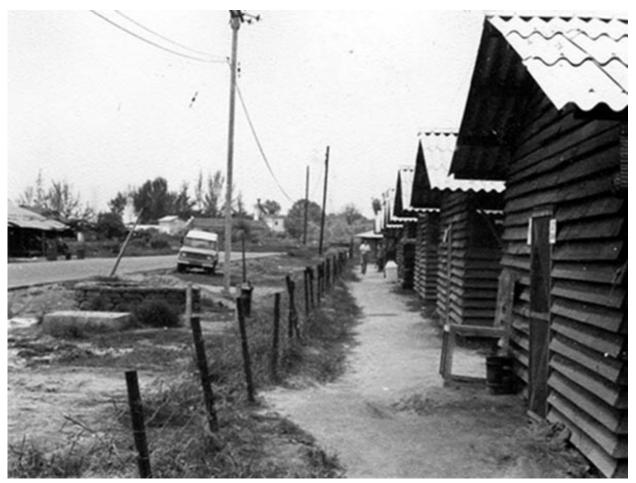

1. Đà Nàng AB: Photo by Gary Knutson. 1965-66.

2. Đà Nàng AB: Gary Knutson and Sentry Dog Eric #218e: RIP SEP 17, 2018. Photo by Gary Knutson. 1965-1966.

3. Đà Nàng AB: Sentry Dog Eric #218e: RIP SEP 17,
2018. Photo by Gary Knutson. 1965-1966.