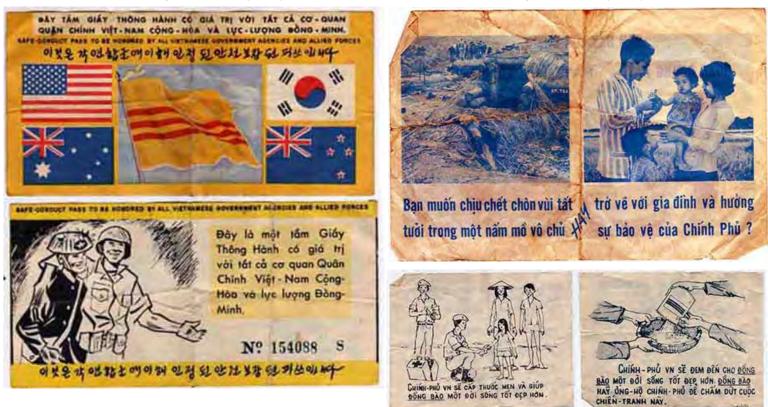

1. Đà Nàng AB: Photo by Gary Knutson. 1965-66.

2. Đà Nàng AB: Gary Knutson and Sentry Dog Eric #218e: RIP SEP 17, 2018. Photo by Gary Knutson. 1965-1966.

3. Đà Nàng AB: Sentry Dog Eric #218e: RIP SEP 17,
2018. Photo by Gary Knutson. 1965-1966.