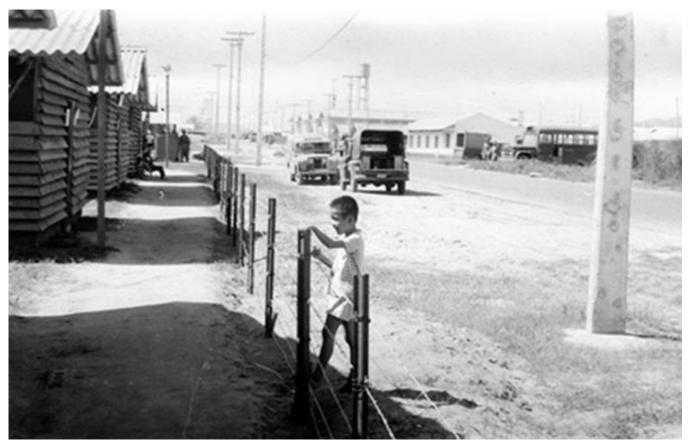

1. Đà Nàng AB: Photo by Gary Knutson. 1965-66.

2. Đà Nàng AB: Gary Knutson and Sentry Dog Eric #218e: RIP SEP 17, 2018. Photo by Gary Knutson. 1965-1966.

3. Đà Nàng AB: Sentry Dog Eric #218e: RIP SEP 17,
2018. Photo by Gary Knutson. 1965-1966.