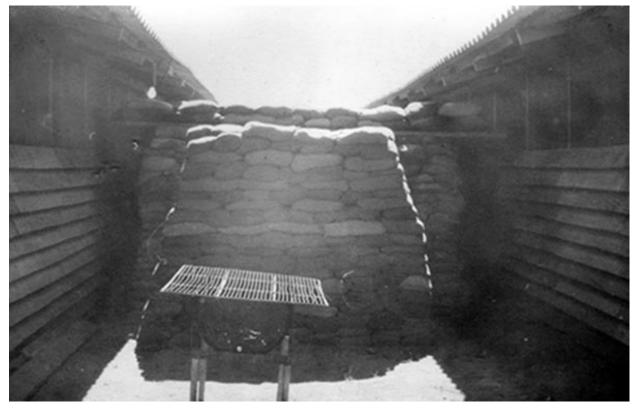

1. Đà Nàng AB: Photo by Gary Knutson. 1965-66.

2. Đà Nàng AB: Gary Knutson and Sentry Dog Eric #218e: RIP SEP 17, 2018. Photo by Gary Knutson. 1965-1966.

3. Đà Nàng AB: Sentry Dog Eric #218e: RIP SEP 17,
2018. Photo by Gary Knutson. 1965-1966.