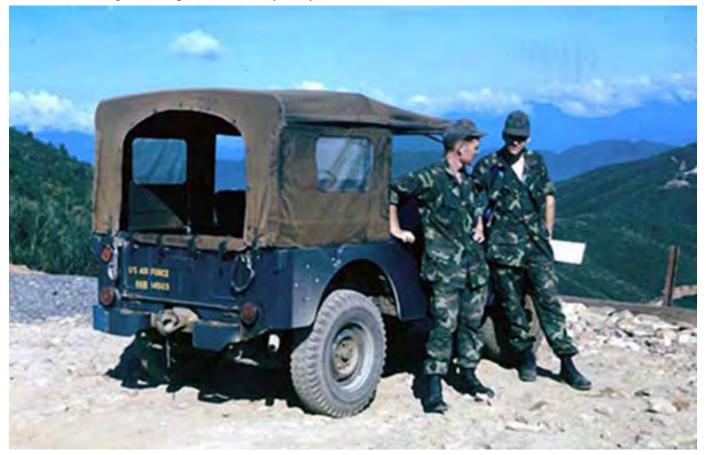

4. Đà Nàng AB: Gary Knutson and Sentry Dog Eric #218e: RIP SEP 17, 2018. Photo by Gary Knutson. 1965-1966.

5. Đà Nàng AB: Gary Knutson and Sentry Dog Eric #218e: RIP SEP 17, 2018. Photo by Gary Knutson. 1965-1966.