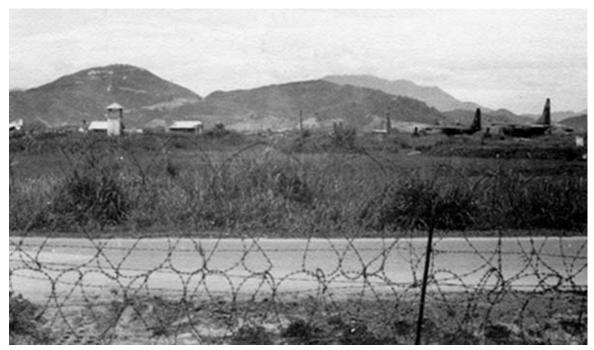

1. Đà Nàng AB: Photo by Gary Knutson. 1965-66.

2. Đà Nàng AB: Gary Knutson and Sentry Dog Eric #218e: RIP SEP 17, 2018. Photo by Gary Knutson. 1965-1966.

3. Đà Nàng AB: Sentry Dog Eric #218e: RIP SEP 17,
2018. Photo by Gary Knutson. 1965-1966.