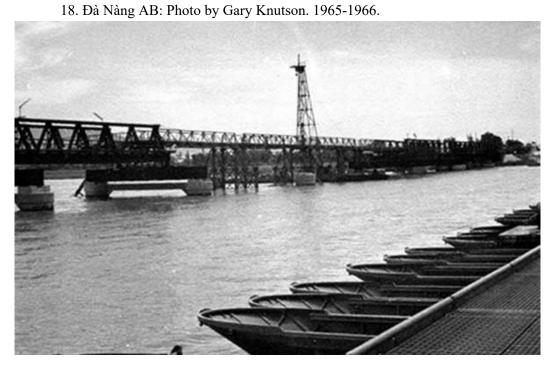

1. Đà Nàng AB: Photo by Gary Knutson. 1965-66.

2. Đà Nàng AB: Gary Knutson and Sentry Dog Eric #218e: RIP SEP 17, 2018. Photo by Gary Knutson. 1965-1966.

3. Đà Nàng AB: Sentry Dog Eric #218e: RIP SEP 17,
2018. Photo by Gary Knutson. 1965-1966.