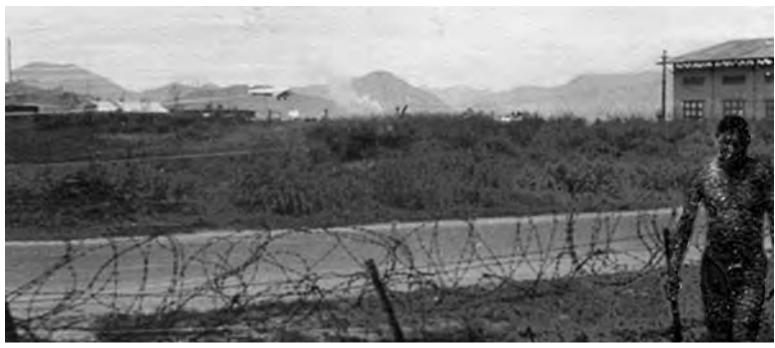

1. Đà Nàng AB: Photo by Gary Knutson. 1965-66.

2. Đà Nàng AB: Gary Knutson and Sentry Dog Eric #218e: RIP SEP 17, 2018. Photo by Gary Knutson. 1965-1966.

3. Đà Nàng AB: Sentry Dog Eric #218e: RIP SEP 17,
2018. Photo by Gary Knutson. 1965-1966.