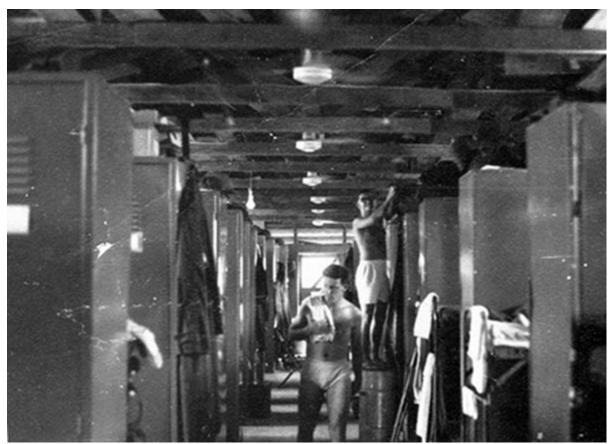

1. Đà Nàng AB: Photo by Gary Knutson. 1965-66.

2. Đà Nàng AB: Gary Knutson and Sentry Dog Eric #218e: RIP SEP 17, 2018. Photo by Gary Knutson. 1965-1966.

3. Đà Nàng AB: Sentry Dog Eric #218e: RIP SEP 17,
2018. Photo by Gary Knutson. 1965-1966.