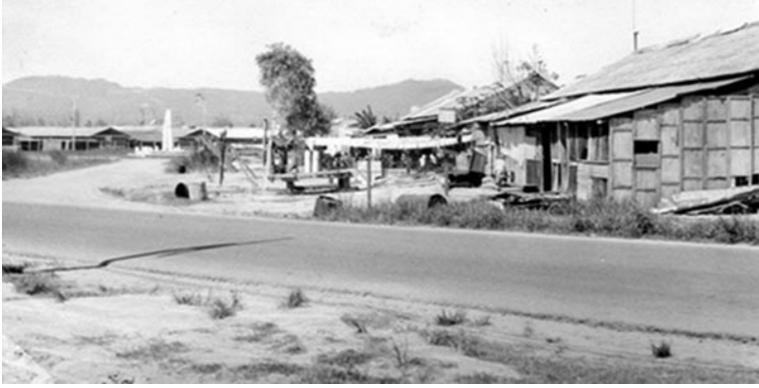

1. Đà Nàng AB: Photo by Gary Knutson. 1965-66.

2. Đà Nàng AB: Gary Knutson and Sentry Dog Eric #218e: RIP SEP 17, 2018. Photo by Gary Knutson. 1965-1966.

3. Đà Nàng AB: Sentry Dog Eric #218e: RIP SEP 17,
2018. Photo by Gary Knutson. 1965-1966.