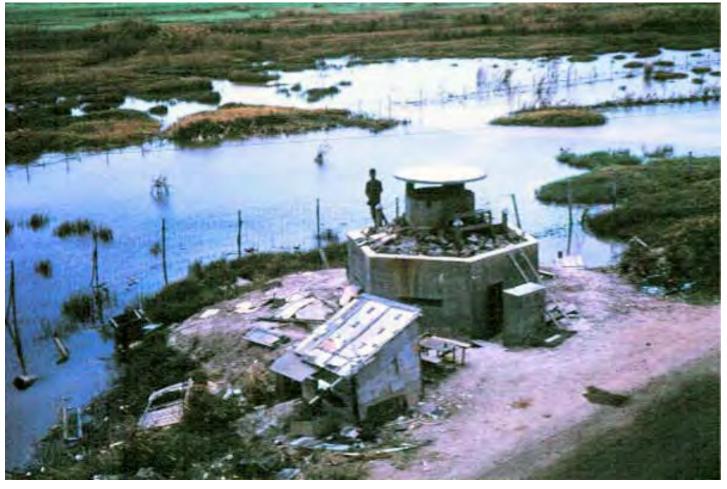

15 Binh Thuy AB. Photo by Dr. Mel Hecker, 1968

16: Binh Thuy AB, perimeter road. Photo by Dr. Mel Hecker, 1968

17: Binh Thuy AB, perimeter bunker. Photo by Dr. Mel Hecker, 1968

18: Binh Thuy AB, perimeter bunker overlooking marsh. Photo by Dr. Mel Hecker, 1968

19: Binh Thuy AB, perimeter with tank. Photo by Dr. Mel Hecker, 1968

20: Binh Thuy AB, perimeter bunker. Photo by Dr. Mel Hecker, 1968

21 Binh Thuy AB, perimeter tank. Photo by Dr. Mel Hecker, 1968

22: Binh Thuy AB, perimeter bunker. Photo by Dr. Mel Hecker, 1968