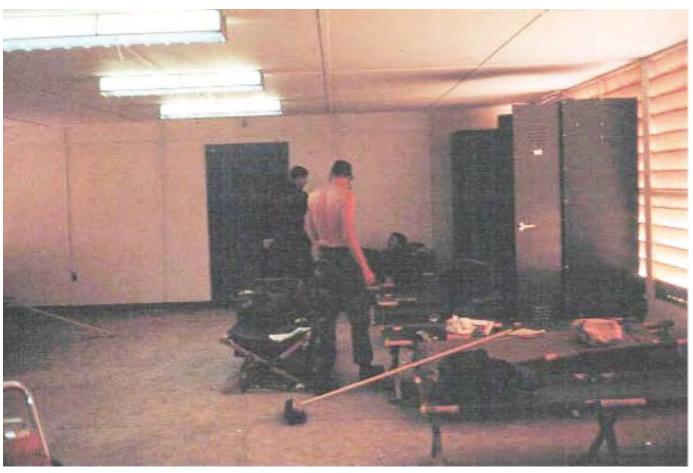

11: Binh Thuy AB, SP. Photo by Dr. Mel Hecker, 1968

12 Binh Thuy AB, SPs. Photo by Dr. Mel Hecker, 1968

13: Binh Thuy AB, SPs setting up hooch with lockers and cots. Photo by Dr. Mel Hecker, 1968

14: Binh Thuy AB, SPs setting up hooch with lockers and cots. Photo by Dr. Mel Hecker, 1968