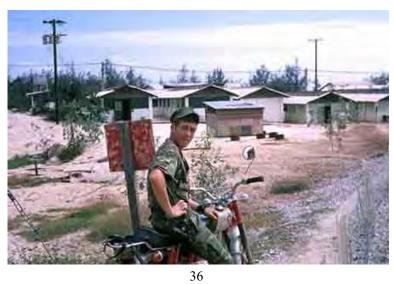

23: Binh Thuy AB, SPS. Photo by Dr. Mel Hecker, 1968

26 27.

28. 29.

69. 70.

34 35.

42 43.

44.

46