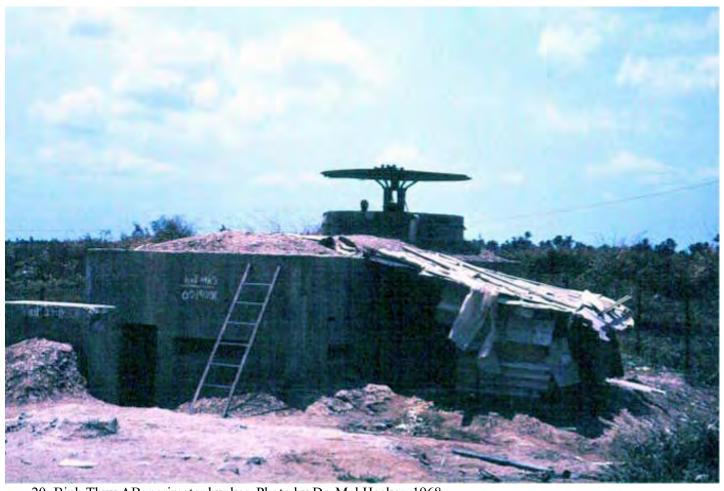

19: Binh Thuy AB, perimeter with tank. Photo by Dr. Mel Hecker, 1968

20: Binh Thuy AB, perimeter bunker. Photo by Dr. Mel Hecker, 1968

21 Binh Thuy AB, perimeter tank. Photo by Dr. Mel Hecker, 1968

22: Binh Thuy AB, perimeter bunker. Photo by Dr. Mel Hecker, 1968