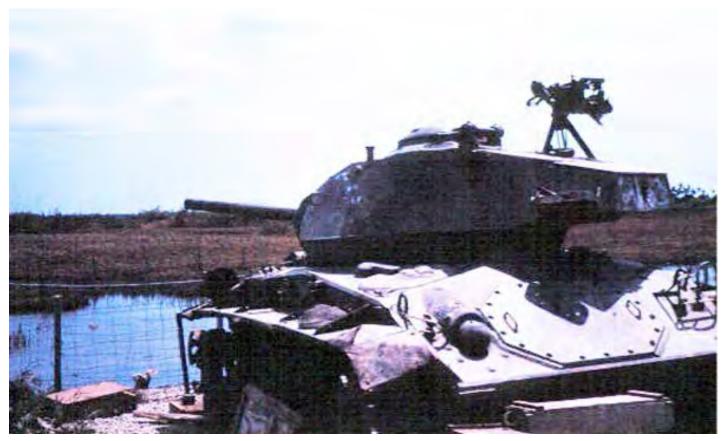

19: Binh Thuy AB, perimeter with tank. Photo by Dr. Mel Hecker, 1968

20: Binh Thuy AB, perimeter bunker. Photo by Dr. Mel Hecker, 1968

21 Binh Thuy AB, perimeter tank. Photo by Dr. Mel Hecker, 1968

22: Binh Thuy AB, perimeter bunker. Photo by Dr. Mel Hecker, 1968