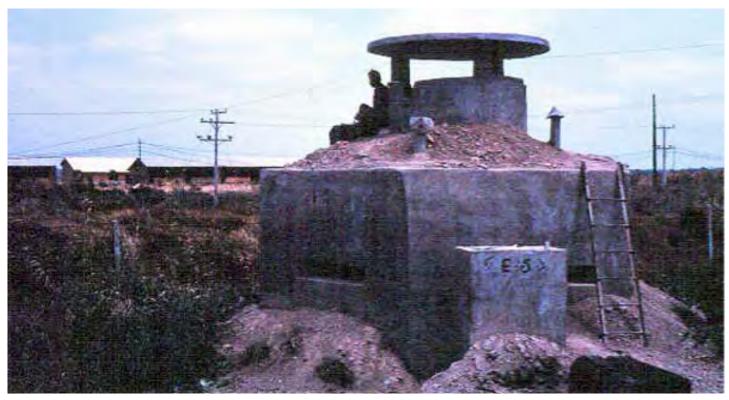

15 Binh Thuy AB. Photo by Dr. Mel Hecker, 1968

16: Binh Thuy AB, perimeter road. Photo by Dr. Mel Hecker, 1968

17: Binh Thuy AB, perimeter bunker. Photo by Dr. Mel Hecker, 1968

18: Binh Thuy AB, perimeter bunker overlooking marsh. Photo by Dr. Mel Hecker, 1968

19: Binh Thuy AB, perimeter with tank. Photo by Dr. Mel Hecker, 1968

20: Binh Thuy AB, perimeter bunker. Photo by Dr. Mel Hecker, 1968

21 Binh Thuy AB, perimeter tank. Photo by Dr. Mel Hecker, 1968

22: Binh Thuy AB, perimeter bunker. Photo by Dr. Mel Hecker, 1968