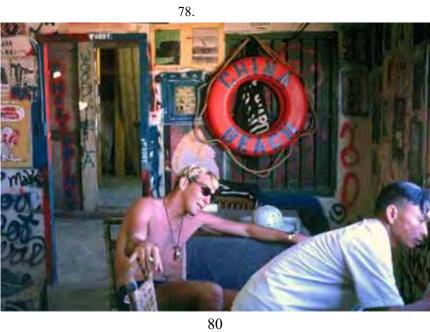

and cots. Photo by Dr. Mel Hecker, 1968



15 Binh Thuy AB. Photo by Dr. Mel Hecker, 1968



16: Binh Thuy AB, perimeter road. Photo by Dr. Mel Hecker, 1968



17: Binh Thuy AB, perimeter bunker. Photo by Dr. Mel Hecker, 1968



18: Binh Thuy AB, perimeter bunker overlooking marsh. Photo by Dr. Mel Hecker, 1968



19: Binh Thuy AB, perimeter with tank. Photo by Dr. Mel Hecker, 1968



20: Binh Thuy AB, perimeter bunker. Photo by Dr. Mel Hecker, 1968



21 Binh Thuy AB, perimeter tank. Photo by Dr. Mel Hecker, 1968



22: Binh Thuy AB, perimeter bunker. Photo by Dr. Mel Hecker, 1968



23: Binh Thuy AB, SPS. Photo by Dr. Mel Hecker, 1968







26 27.





28. 29.













69. 70.





34 35.













42 43.





44.



46











































72



4 7















83.



84.







87