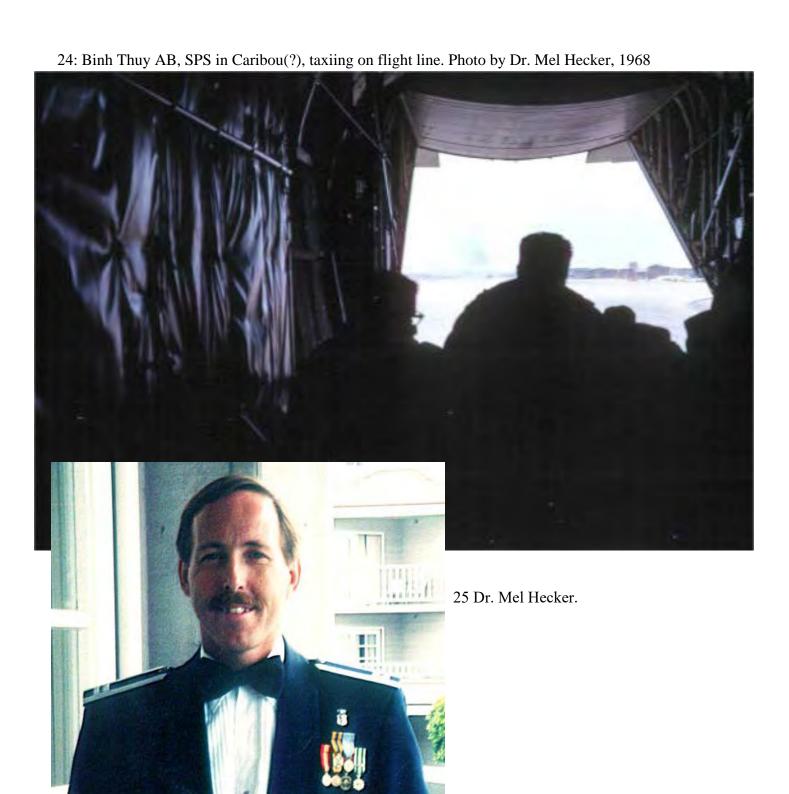

## Photos-1

(TDY from Đà Nẵng AB) by Dr. Mel Hecker, 1968 DN, 366th SPS, DET CB-China Beach; DH, 1/620th TCS/SP; BT, 632nd SPS © 2011, by Dr. Mel Hecker

The Binh Thuy pictures were taken when I was assigned TDY from Đà Nàng for about a month after TET 1968. I was initially PCS'd to Đà Nàng in December, 1967, from Little Rock, AFB, flight line Air Police (April 1966-November 1967). After my TDY and return to Đà Nàng, I put in, and was assigned to Security Police detail at the Air Force site at Đông Hà. I returned to Đà Nàng in August 1968 and then sent to Security at China Beach until late November. Upon receiving my orders to Minot, North Dakota, I extended my duty in Vietnam until August of 1969 and returned to Đông Hà for the balance of my extended tour. I was promoted to E-5 in June of 1969, but was somewhat burned out by that time. I spent the end of August-December 1969 at Scott AFB, base Security; awarded an Article 15 for clearing my weapon at the firearm barrel without proper NCO supervision (the \$100.00 fine is still not paid).

The picture # 117 was taken in June of 1990, after a two year tour at Sheppard AFB as their base Hospital Emergency Department physician (the AF recruiter near York, PA was MSgt Bill Barton; a Security Police veteran who s\*it nickels when he found out about my old Article 15 in 1987). *Mel* 