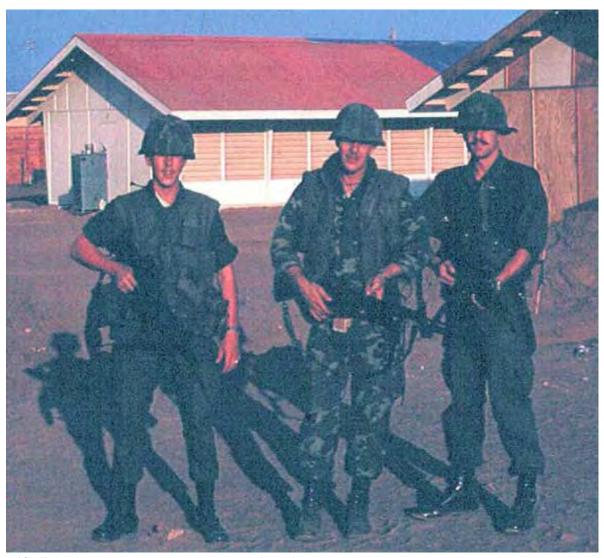

11: Binh Thuy AB, SP. Photo by Dr. Mel Hecker, 1968

12 Binh Thuy AB, SPs. Photo by Dr. Mel Hecker, 1968

13: Binh Thuy AB, SPs setting up hooch with lockers and cots. Photo by Dr. Mel Hecker, 1968

14: Binh Thuy AB, SPs setting up hooch with lockers and cots. Photo by Dr. Mel Hecker, 1968