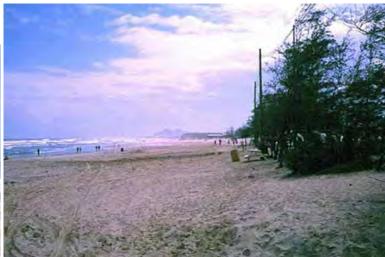

## These pictures were all taken at China Beach (a navy installation with security provided by all services) in November 1968.

I was assigned to China Beach (TDY after returning to Đà Nàng from Đông Hà assignment). I extended my VN tour for 6 months after learning that I would be assigned to Minot, N.D. at the end of my usual 12 month duty. After I took a 1 month leave in the U.S., I was reassigned to Đông Hà for the rest of my extended tour. My primary base was 366th Security, Đà Nàng. All assignments were from this base. *SSgt Mel* 

These pictures were taken when I was assigned TDY from Đà Nàng to China Beach, for about a month, after TET 1968. Mel Hecker

2.

3. 4.

6.

7. 8.

9. 10.

14. 13.

16.