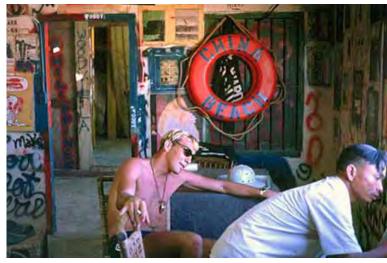

## These pictures were all taken at China Beach (a navy installation with security provided by all services) in November 1968.

I was assigned to China Beach (TDY after returning to Đà Nàng from Đông Hà assignment). I extended my VN tour for 6 months after learning that I would be assigned to Minot, N.D. at the end of my usual 12 month duty. After I took a 1 month leave in the U.S., I was reassigned to Đông Hà for the rest of my extended tour. My primary base was 366th Security, Đà Nàng. All assignments were from this base. *SSgt Mel* 

These pictures were taken when I was assigned TDY from Đà Nàng to China Beach, for about a month, after TET 1968. Mel Hecker

2.

3. 4.

6.

7. 8.

9. 10.

14. 13.

16.