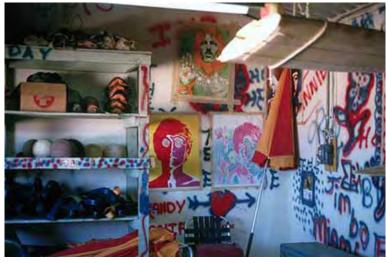

## These pictures were all taken at China Beach (a navy installation with security provided by all services) in November 1968.

I was assigned to China Beach (TDY after returning to Đà Nàng from Đông Hà assignment). I extended my VN tour for 6 months after learning that I would be assigned to Minot, N.D. at the end of my usual 12 month duty. After I took a 1 month leave in the U.S., I was reassigned to Đông Hà for the rest of my extended tour. My primary base was 366th Security, Đà Nàng. All assignments were from this base. *SSgt Mel* 

These pictures were taken when I was assigned TDY from Đà Nàng to China Beach, for about a month, after TET 1968. Mel Hecker

2.

3. 4.

6.

7. 8.

9. 10.

14. 13.

16.