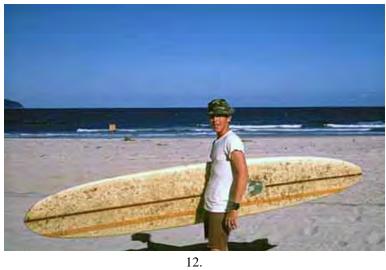

## These pictures were all taken at China Beach (a navy installation with security provided by all services) in November 1968.

I was assigned to China Beach (TDY after returning to Đà Nàng from Đông Hà assignment). I extended my VN tour for 6 months after learning that I would be assigned to Minot, N.D. at the end of my usual 12 month duty. After I took a 1 month leave in the U.S., I was reassigned to Đông Hà for the rest of my extended tour. My primary base was 366th Security, Đà Nàng. All assignments were from this base. *SSgt Mel* 

These pictures were taken when I was assigned TDY from Đà Nàng to China Beach, for about a month, after TET 1968. Mel Hecker

2.

3. 4.

6.

7. 8.

9. 10.

14. 13.

16.