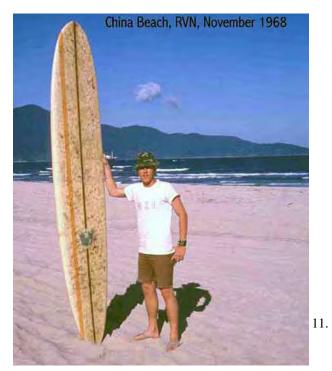

## These pictures were all taken at China Beach (a navy installation with security provided by all services) in November 1968.

I was assigned to China Beach (TDY after returning to Đà Nàng from Đông Hà assignment). I extended my VN tour for 6 months after learning that I would be assigned to Minot, N.D. at the end of my usual 12 month duty. After I took a 1 month leave in the U.S., I was reassigned to Đông Hà for the rest of my extended tour. My primary base was 366th Security, Đà Nàng. All assignments were from this base. *SSgt Mel* 

These pictures were taken when I was assigned TDY from Đà Nàng to China Beach, for about a month, after TET 1968. Mel Hecker

2.

3. 4.

6.

7. 8.

9. 10.

14. 13.

16.