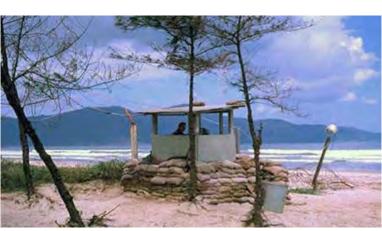

## These pictures were all taken at China Beach (a navy installation with security provided by all services) in November 1968.

I was assigned to China Beach (TDY after returning to Đà Nàng from Đông Hà assignment). I extended my VN tour for 6 months after learning that I would be assigned to Minot, N.D. at the end of my usual 12 month duty. After I took a 1 month leave in the U.S., I was reassigned to Đông Hà for the rest of my extended tour. My primary base was 366th Security, Đà Nàng. All assignments were from this base. *SSgt Mel* 

These pictures were taken when I was assigned TDY from Đà Nàng to China Beach, for about a month, after TET 1968. Mel Hecker

2.

3. 4.

6.

7. 8.

9. 10.

14. 13.

16.