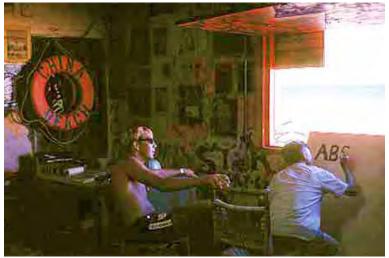

These pictures were taken when I was assigned TDY from Đà Nàng to China Beach, for about a month, after TET 1968. Mel Hecker

2.

3. 4.

6.

7. 8.

9. 10.

14. 13.

16.