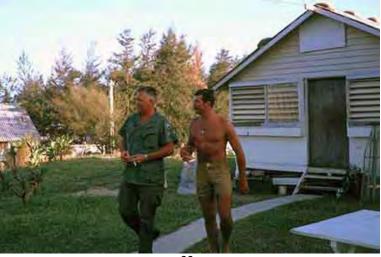

These pictures were taken when I was assigned TDY from Đà Nàng to China Beach, for about a month, after TET 1968. Mel Hecker

2.

3. 4.

6.

7. 8.

9. 10.

14. 13.

16.