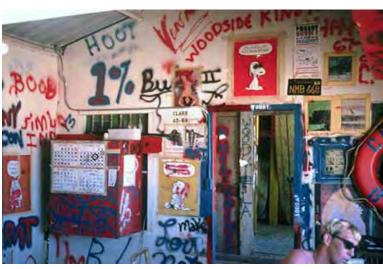

## These pictures were all taken at China Beach (a navy installation with security provided by all services) in November 1968.

I was assigned to China Beach (TDY after returning to Đà Nàng from Đông Hà assignment). I extended my VN tour for 6 months after learning that I would be assigned to Minot, N.D. at the end of my usual 12 month duty. After I took a 1 month leave in the U.S., I was reassigned to Đông Hà for the rest of my extended tour. My primary base was 366th Security, Đà Nàng. All assignments were from this base. *SSgt Mel* 

These pictures were taken when I was assigned TDY from Đà Nàng to China Beach, for about a month, after TET 1968. Mel Hecker

2.

3. 4.

6.

7. 8.

9. 10.

14. 13.

16.