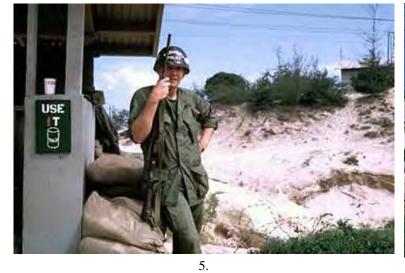

These pictures were taken when I was assigned TDY from Đà Nàng to China Beach, for about a month, after TET 1968. Mel Hecker

2.

3. 4.

6.

7. 8.

9. 10.

14. 13.

16.