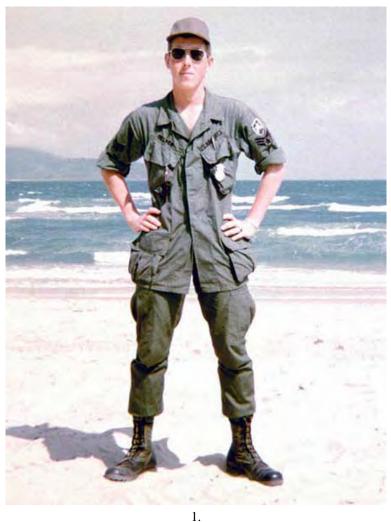

## These pictures were all taken at China Beach (a navy installation with security provided by all services) in November 1968.

I was assigned to China Beach (TDY after returning to Đà Nàng from Đông Hà assignment). I extended my VN tour for 6 months after learning that I would be assigned to Minot, N.D. at the end of my usual 12 month duty. After I took a 1 month leave in the U.S., I was reassigned to Đông Hà for the rest of my extended tour. My primary base was 366th Security, Đà Nàng. All assignments were from this base. *SSgt Mel* 

These pictures were taken when I was assigned TDY from Đà Nàng to China Beach, for about a month, after TET 1968. Mel Hecker

2.

3. 4.

6.

7. 8.

9. 10.

14. 13.

16.