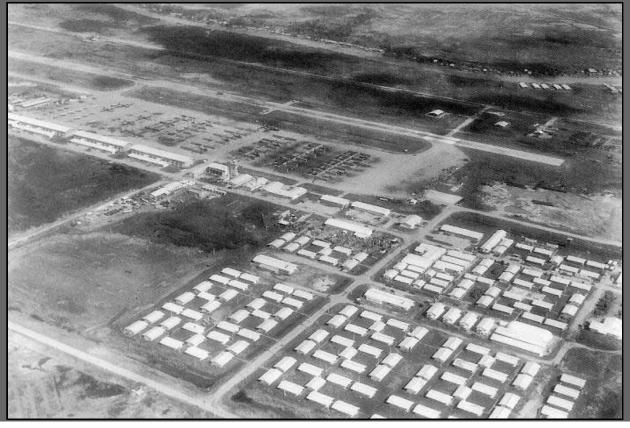

Viewing from the East - ^ Viewing from the South - v

Both aerial photos leave out two key words:
The first one says "Viewing East - ^" but should say "Viewing from the East -^"
The 2nd one says "Viewing South - v" but should say "Viewing from the South - v"

I was there at Binh Thuy from July 1970 to June 1971, and can also identify most of the buildings, if it ever were to matter:-) The Bassac River was east of the base and the cantonment area, and all the buildings etc were south of the flight line.