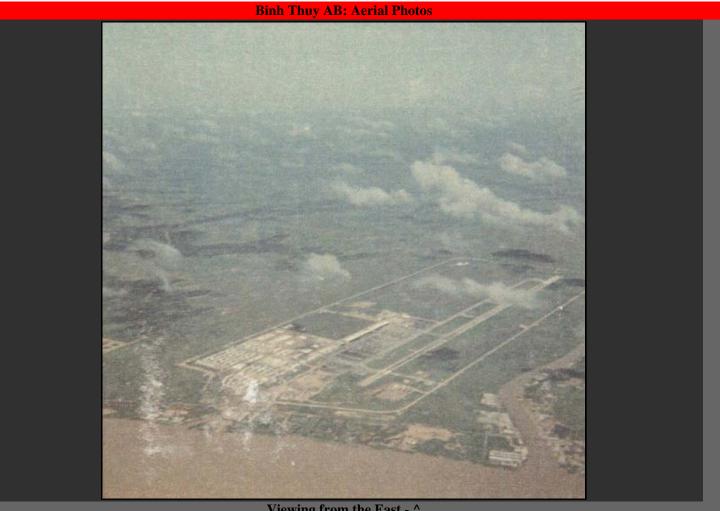

Viewing from the East - ^ Viewing from the South - v

Both aerial photos leave out two key words:
The first one says "Viewing East - ^" but should say "Viewing from the East -^"
The 2nd one says "Viewing South - v" but should say "Viewing from the South - v"

I was there at Binh Thuy from July 1970 to June 1971, and can also identify most of the buildings, if it ever were to matter:-) The Bassac River was east of the base and the cantonment area, and all the buildings etc were south of the flight line.