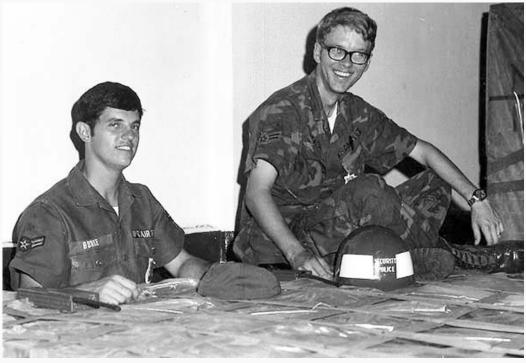

## THAILAND DON MUANG RTAFB

Base Photos
© 2013 by Bobby Ray Leach
631st CSG/ SecurityPolice Squadron
1971-1972

1. Left: Airman Larry Burke. Right: Airman Bobby Ray Leach. Note USAF SP Helmet, center-right.