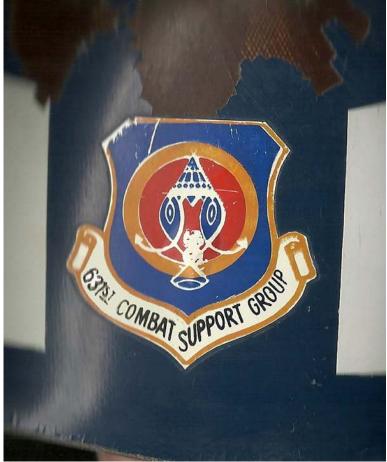

2. Don Muang Air Base, Thailand.

3. Don Muang Air Base, flight line road, Thailand.

4. Don Muang AB, K-9 Area, 631st SPS, CSG.

5. Don Muang AB, 631st SPS, CSC building.

6. SP Helmet, 13th Air Force.

7. SP Helmet, 631st Combat Support Group (CSG).