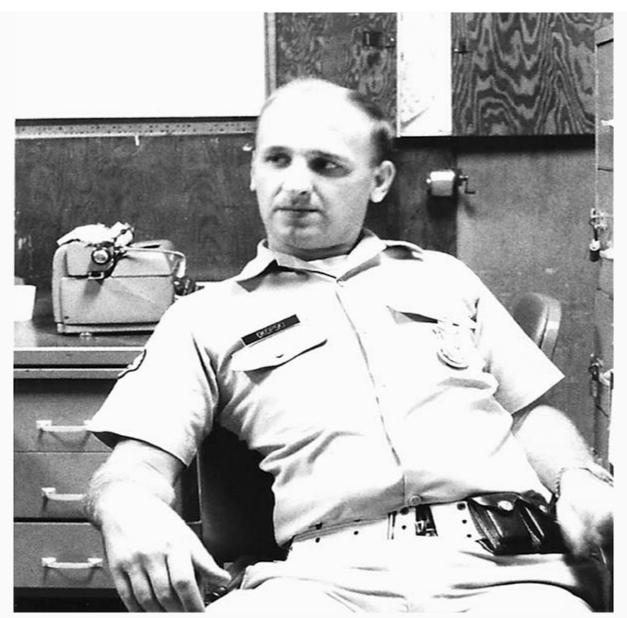

8. I include a pic of my Flight Chief, Thomas Okopski, the only *lifer* I ever met that wasn't a *self-centered* egotistic manic. He was really as straight shooter, fair to all and would stand up for his troops.