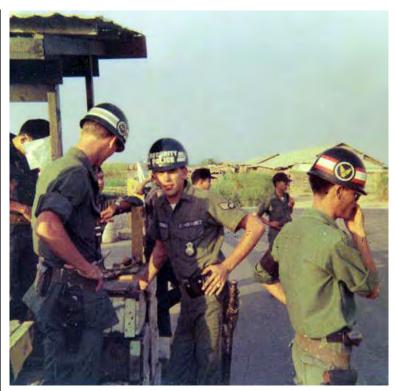

11. View of the aircraft parking ramp.

12. Fire chief's truck.

13. A1/C Byrd, SGT. McFarland & QC guard at the main gate to Binh-Thuy AB 1968.

14. A1/C Byrd & QC guard at main gate 1968.

15. Front gate bunker at Binh-Thuy 1968.