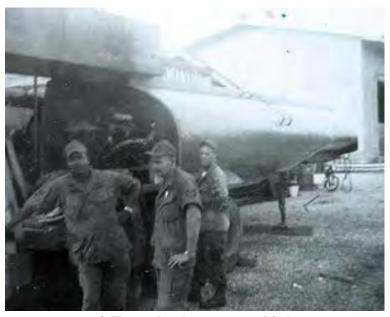

## WIETNAM Binh Thuy Air Base 632nd SPS Photos 1968-1969

© 2013 by Terry Sasek, LM 687 BT, 632nd SPS (Augmentee), 1968-1969

1. Sgt Perry taking a short rest.

2. Me patching up shrapnel holes from a mortar attack 1969.

3. Fireman doing his check list on a P-2 Crash-Fire truck.

5. P-2 Crash-Fire truck going through check list at shift change.

4. Me getting after the morning mortar attack on Jan. 10, 1969.

6. Me with Vietnamese Firemen and their pumper fire truck.