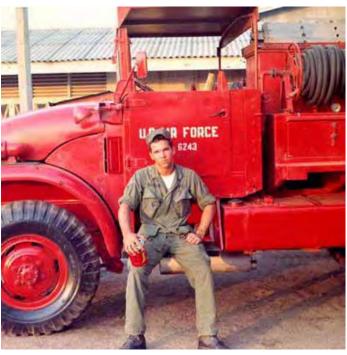

## WIETNAM Binh Thuy Air Base 632nd SPS Photos 1968-1969

© 2013 by Terry Sasek, LM 687 BT, 632nd SPS (Augmentee), 1968-1969

1. Sgt Perry taking a short rest.

2. Me patching up shrapnel holes from a mortar attack 1969.