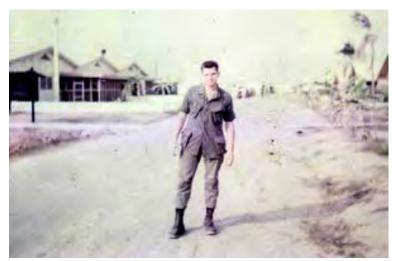

## WIETNAM Binh Thuy Air Base 632nd SPS Photos 1968-1969

© 2013 by Terry Sasek, LM 687 BT, 632nd SPS (Augmentee), 1968-1969

1. Sgt Perry taking a short rest.

2. Me patching up shrapnel holes from a mortar attack 1969.