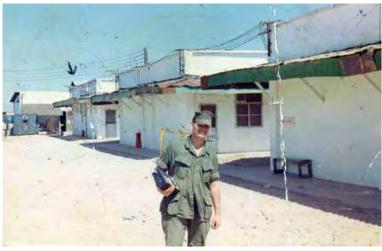

3. Fireman doing his check list on a P-2 Crash-Fire truck.

5. P-2 Crash-Fire truck going through check list at shift change.

4. Me getting after the morning mortar attack on Jan. 10, 1969.

6. Me with Vietnamese Firemen and their pumper fire truck.