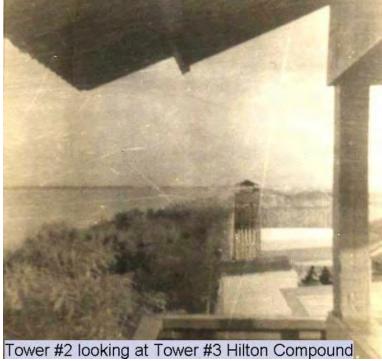

r attack 1969.



3. Fireman doing his check list on a P-2 Crash-Fire truck.



5. P-2 Crash-Fire truck going through check list at shift change.



4. Me getting after the morning mortar attack on Jan. 10, 1969.



6. Me with Vietnamese Firemen and their pumper fire truck.



7. We modified a water tanker truck so it could foam the runway.



8. Firemen by a larger converted fuel tanker for foaming the runway faster.



9. Helicopter reventments at Binh-Thuy AB 1968.



10. View of an VNAF Crash-Fire truck from the second floor of the fire station.



11. View of the aircraft parking ramp.



12. Fire chief's truck.



13. A1/C Byrd, SGT. McFarland & QC guard at the main gate to Binh-Thuy AB 1968.



14. A1/C Byrd & QC guard at main gate 1968.



15. Front gate bunker at Binh-Thuy 1968.



16. Guard Tower #2 looking at Tower #3 at the Hilton compound 1968.



17. Day shift patrol SGT. and his driver entering the CSC area.



18. Me at the Hilton Anex compound going onto tower guard duty 1968.



19. Me at the Hilton Anex compound off base at Binh-Thuy 1968.



20. Coming back from chow at our new chow hall 1968.



21. Me at the Hilton Anex compound heading out to the orphanage at Can-Tho.



22. QC SGT. showing us his fast draw, we made sure his gun was empty first though.



23. The new modern chow hall at Binh-Thuy.



24. SGT. McDonald, me, actor Sebastin Cabot from *Family Affair* TV series on a USO and two new firemen (unknown names).



25. The Binh-Thuy control tower next to the fire station.

My Augmentee Duty Story

We Take Care of Our Own

Click to Report BROKEN