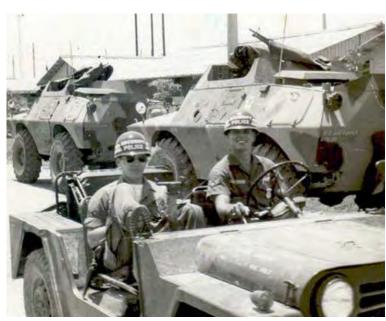

ruck.



5. P-2 Crash-Fire truck going through check list at shift change.



4. Me getting after the morning mortar attack on Jan. 10, 1969.



6. Me with Vietnamese Firemen and their pumper fire truck.



7. We modified a water tanker truck so it could foam the runway.



8. Firemen by a larger converted fuel tanker for foaming the runway faster.



9. Helicopter reventments at Binh-Thuy AB 1968.



10. View of an VNAF Crash-Fire truck from the second floor of the fire station.



11. View of the aircraft parking ramp.



12. Fire chief's truck.



13. A1/C Byrd, SGT. McFarland & QC guard at the main gate to Binh-Thuy AB 1968.



14. A1/C Byrd & QC guard at main gate 1968.



15. Front gate bunker at Binh-Thuy 1968.



16. Guard Tower #2 looking at Tower #3 at the Hilton compound 1968.



17. Day shift patrol SGT. and his driver entering the CSC area.



18. Me at the Hilton Anex compound going onto tower guard duty 1968.



19. Me at the Hilton Anex compound off base at Binh-Thuy 1968.



20. Coming back from chow at our new chow hall 1968.



21. Me at the Hilton Anex compound heading out to the orphanage at Can-Tho.



22. QC SGT. showing us his fast draw, we made sure his gun was empty first though.



23. The new modern chow hall at Binh-Thuy.



24. SGT. McDonald, me, actor Sebastin Cabot from *Family Affair* TV series on a USO and two new firemen (unknown names).



25. The Binh-Thuy control tower next to the fire station.

My Augmentee Duty Story

We Take Care of Our Own

Click to Report BROKEN LINKS or Photos, or COMMENT
© Vietnam Security Police Association, Inc