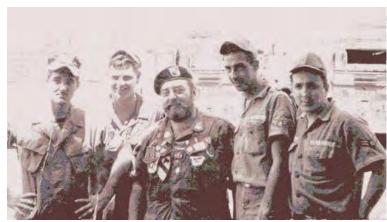

23. The new modern chow hall at Binh-Thuy.

24. SGT. McDonald, me, actor Sebastin Cabot from *Family Affair* TV series on a USO and two new firemen (unknown names).

25. The Binh-Thuy control tower next to the fire station.