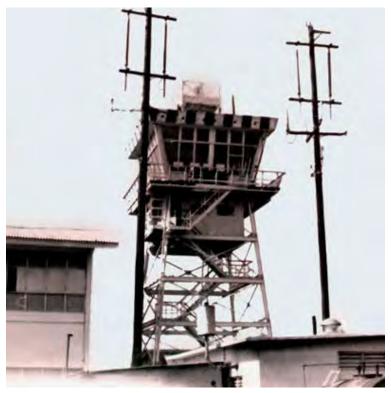

d at the main gate to Binh-Thuy AB 1968.



14. A1/C Byrd & QC guard at main gate 1968.



15. Front gate bunker at Binh-Thuy 1968.



16. Guard Tower #2 looking at Tower #3 at the Hilton compound 1968.



17. Day shift patrol SGT. and his driver entering the CSC area.



18. Me at the Hilton Anex compound going onto tower guard duty 1968.



19. Me at the Hilton Anex compound off base at Binh-Thuy 1968.



20. Coming back from chow at our new chow hall 1968.



21. Me at the Hilton Anex compound heading out to the orphanage at Can-Tho.



22. QC SGT. showing us his fast draw, we made sure his gun was empty first though.



23. The new modern chow hall at Binh-Thuy.



24. SGT. McDonald, me, actor Sebastin Cabot from *Family Affair* TV series on a USO and two new firemen (unknown names).



25. The Binh-Thuy control tower next to the fire station.

My Augmentee Duty Story

We Take Care of Our Own

Click to Report BROKEN LINKS or Photos, or COMMENT
© Vietnam Security Police Association, Inc. (USAF) 1995-2018. All Rights Reserved.