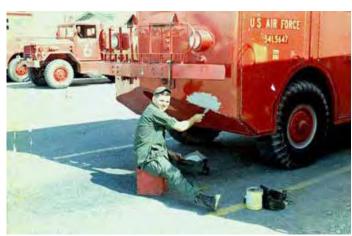

## WIETNAM Binh Thuy Air Base 632nd SPS Photos 1968-1969

© 2013 by Terry Sasek, LM 687 BT, 632nd SPS (Augmentee), 1968-1969

1. Sgt Perry taking a short rest.

2. Me patching up shrapnel holes from a mortar attack 1969.