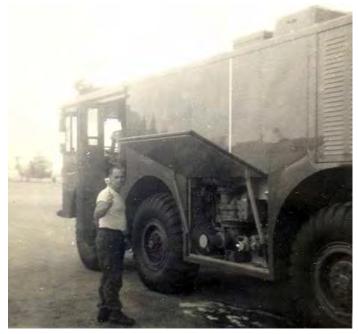

7. We modified a water tanker truck so it could foam the runway.

8. Firemen by a larger converted fuel tanker for foaming the runway faster.

9. Helicopter reventments at Binh-Thuy AB 1968.

10. View of an VNAF Crash-Fire truck from the second floor of the fire station.