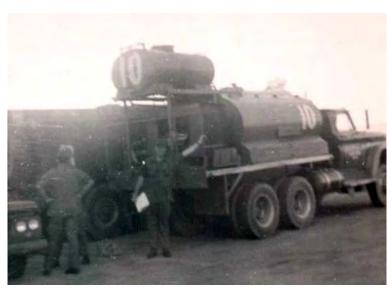

7. We modified a water tanker truck so it could foam the runway.

8. Firemen by a larger converted fuel tanker for foaming the runway faster.

9. Helicopter reventments at Binh-Thuy AB 1968.

10. View of an VNAF Crash-Fire truck from the second floor of the fire station.