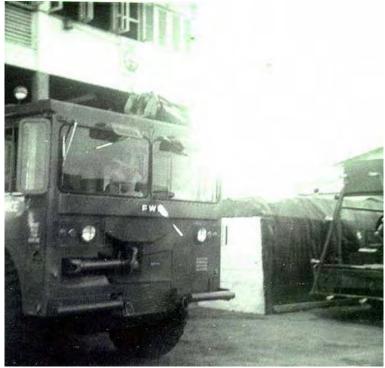

3. Fireman doing his check list on a P-2 Crash-Fire truck.

5. P-2 Crash-Fire truck going through check list at shift change.

4. Me getting after the morning mortar attack on Jan. 10, 1969.

6. Me with Vietnamese Firemen and their pumper fire truck.