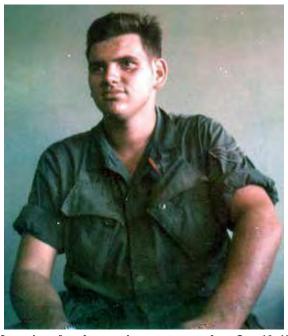

## WIETNAM Binh Thuy Air Base 632nd SPS Photos 1968-1969

© 2013 by Terry Sasek, LM 687 BT, 632nd SPS (Augmentee), 1968-1969

1. Sgt Perry taking a short rest.

2. Me patching up shrapnel holes from a mortar attack 1969.