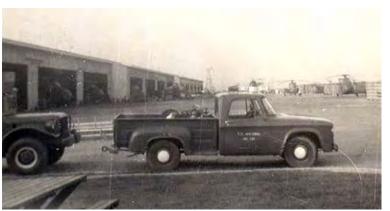

11. View of the aircraft parking ramp.

12. Fire chief's truck.

13. A1/C Byrd, SGT. McFarland & QC guard at the main gate to Binh-Thuy AB 1968.

14. A1/C Byrd & QC guard at main gate 1968.

15. Front gate bunker at Binh-Thuy 1968.