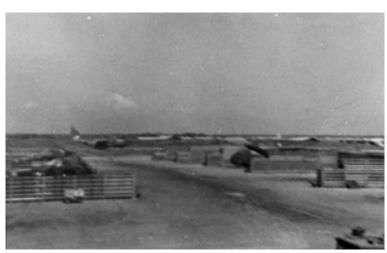

7. We modified a water tanker truck so it could foam the runway.

8. Firemen by a larger converted fuel tanker for foaming the runway faster.

9. Helicopter reventments at Binh-Thuy AB 1968.

10. View of an VNAF Crash-Fire truck from the second floor of the fire station.

11. View of the aircraft parking ramp.

12. Fire chief's truck.

13. A1/C Byrd, SGT. McFarland & QC guard at the main gate to Binh-Thuy AB 1968.

14. A1/C Byrd & QC guard at main gate 1968.

15. Front gate bunker at Binh-Thuy 1968.