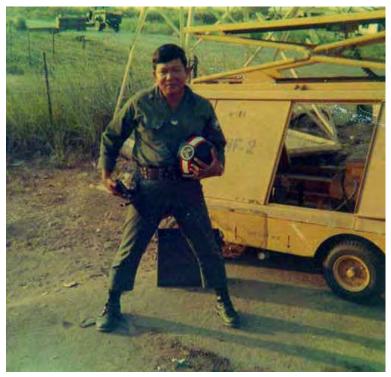

11. View of the aircraft parking ramp.

12. Fire chief's truck.

13. A1/C Byrd, SGT. McFarland & QC guard at the main gate to Binh-Thuy AB 1968.

14. A1/C Byrd & QC guard at main gate 1968.

15. Front gate bunker at Binh-Thuy 1968.