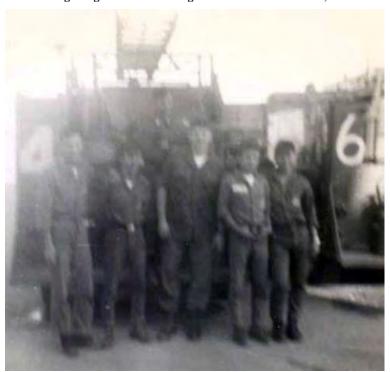

3. Fireman doing his check list on a P-2 Crash-Fire truck.

5. P-2 Crash-Fire truck going through check list at shift change.

4. Me getting after the morning mortar attack on Jan. 10, 1969.

6. Me with Vietnamese Firemen and their pumper fire truck.