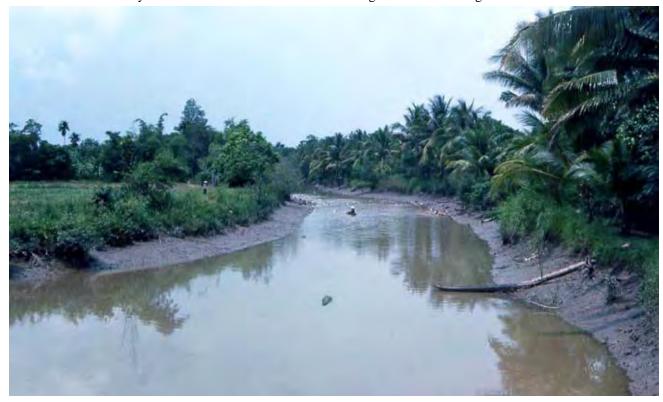

- 1. Bnh Thuy Air Base. Area river bridge. MSgt Summerfield.
- 2. Binh Thuy Air Base. Area river. Note farmer talking to fisherman. MSgt Summerfield.

3. Binh Thuy Air Base. West river, greeting by boat girl. MSgt Summerfield.