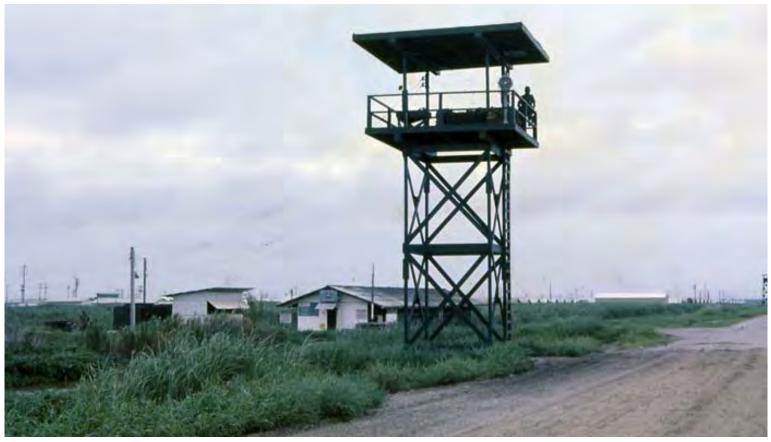

38. Binh Thuy Air Base, apron revetments. Mekong River. MSgt Summerfield, 1968.

- 40. *Left.* Binh Thuy Air Base: Closeup: Perimeter road SPS Tower. MSgt Summerfield, 1968.
- 41. *Below.* Binh Thuy Air Base: Perimeter road SPS Tower. MSgt Summerfield, 1968.