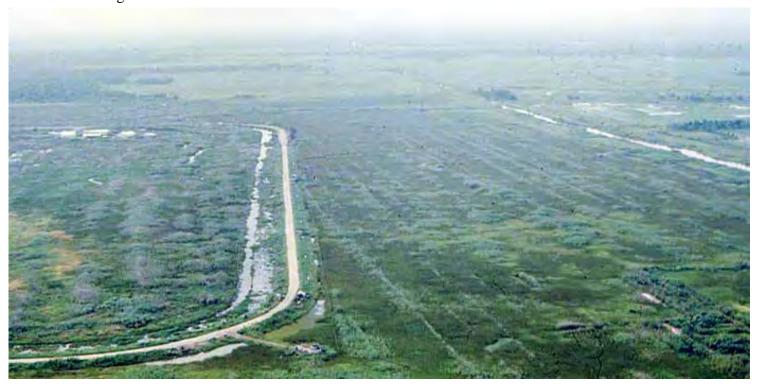

- 34. Binh Thuy Air Base, aerial-scenic. MSgt Summerfield, 1968.
- 35. Binh Thuy Air Base perimeter, Mekong **Delta-9 tower and heavy bunker**. MSgt Summerfield.

36. Binh Thuy Air Base, North perimeter. MSgt Summerfield, 1968.