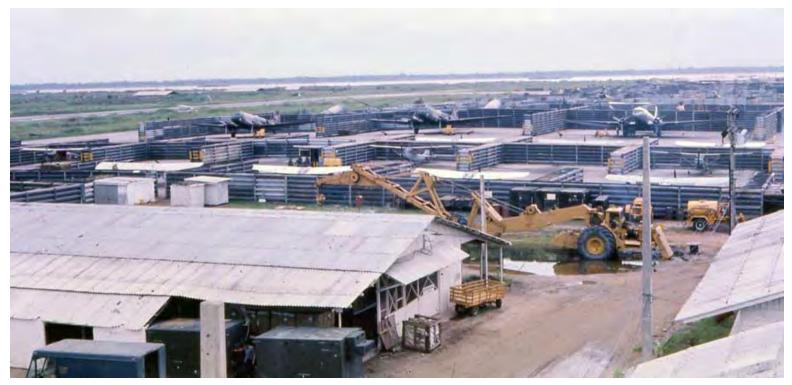

22. Binh Thuy Air Base, Mekong Delta-8 tower, South view. Revetments. MSgt Summerfield, 1968.

23. Binh Thuy Air Base, Radar. MSgt Summerfield, 1968.

24. Binh Thuy Air Base, Mekong Delta-1 tower, North view, perimeter towers and bunkers. MSgt Summerfield.