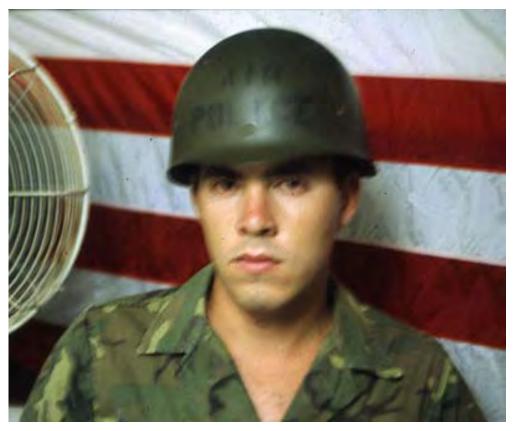

15. Binh Thuy Air Base. David Summerfield (SMSgt, Ret), when he was a pup Air Policeman. Note AP helmet liner. 1968.

- I. Binh Thuy Air Base, River, Bridge and Road, Villages and People.
- II. Aerial Photos, Perimeter Road, Towers and Bunkers, and QRT.