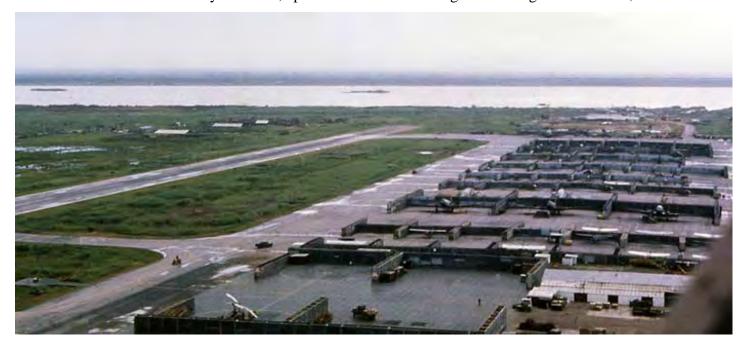

38. Binh Thuy Air Base, apron revetments. Mekong River. MSgt Summerfield, 1968.

- 40. *Left.* Binh Thuy Air Base: Closeup: Perimeter road SPS Tower. MSgt Summerfield, 1968.
- 41. *Below.* Binh Thuy Air Base: Perimeter road SPS Tower. MSgt Summerfield, 1968.