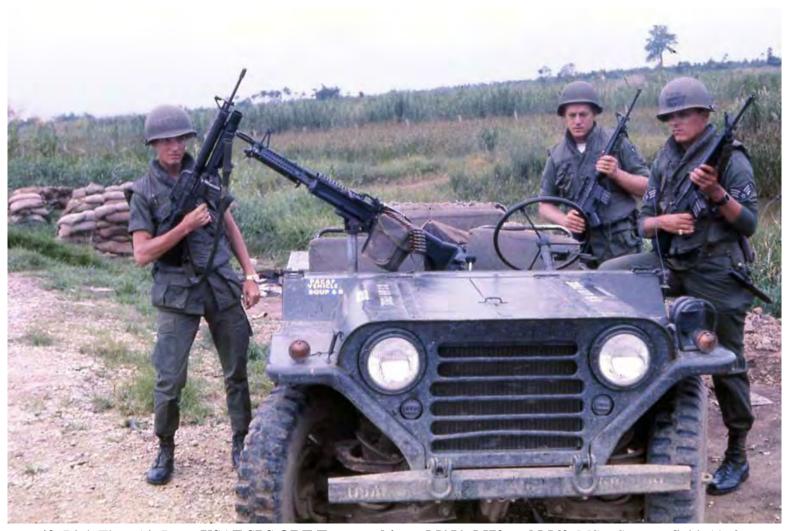

42. Binh Thuy Air Base, USAF SPS QRT Team and jeep, M151, M79 and M60. MSgt Summerfield, 1968.

44. ARVN 105mm Howitzer battery. MSgt Summerfield, 1968.

We Take Care of Our Own

Revised: 09/21/2019