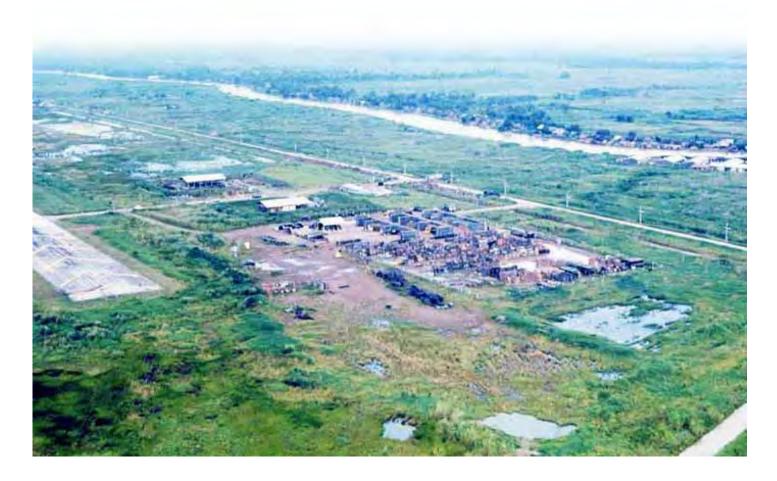

30. Binh Thuy Air Base, perimeter road. Blessed cloud drifts over. A momentary respite from oppresive sun. MSgt Summerfield, 1968.

32. Binh Thuy Air Base, POL tanks and POL canopy pumps that burnt in TET 1968. MSgt Summerfield, 1968.