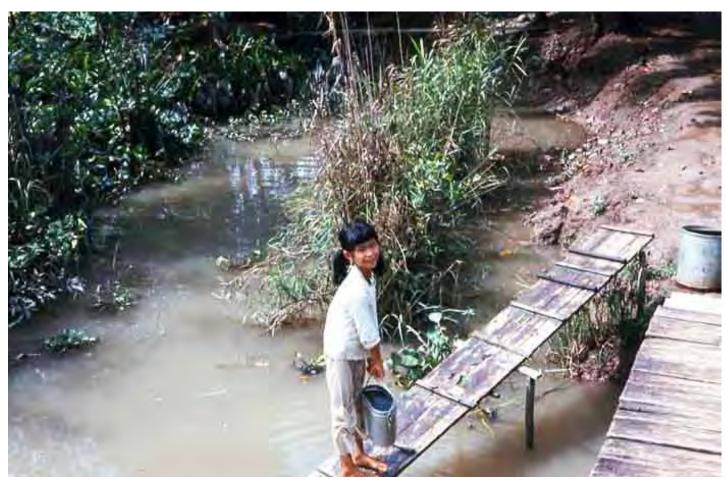

8. Binh Thuy Air Base. Village hamlet along river. Lazy Sunday, Mamasans do laundy, and kids play in river. MSgt Summerfield, 1968.

- 9. Binh Thuy Air Base. Village girl fetching river water. MSgt Summerfield.
- 10. Binh Thuy Air Base. River village kids take a bath. Dad's tired of getting splashed. Mamasan gets a few minutes peace. MSgt Summerfield.