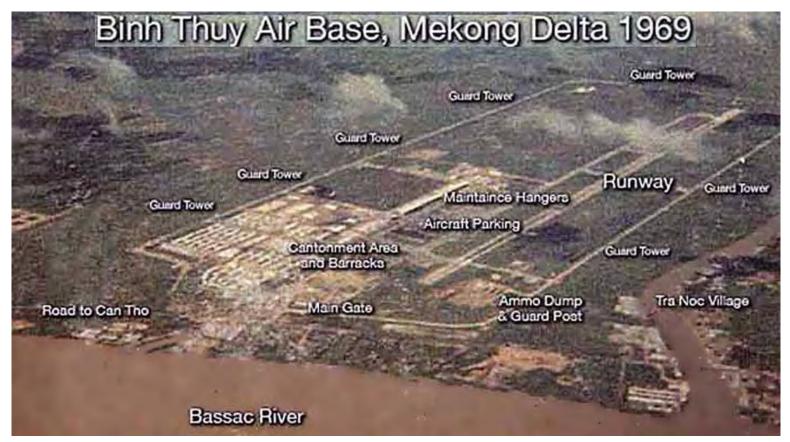

2. Binh Thuy Air Base. Oldest sister raises youngs infant. Mamasan still at the river doing laundry. Young women helping at the Budhist Refugee Center. MSgt Summerfield, 1968.



13. Binh Thuy Air Base. Kids playing. Hey you no give candy. MSgt Summerfield.

Revised: 09/21/2019





14. Binh Thuy Air Base. Grannysan corraled one. Mamasan happily gets to comb her hair. Great Grannysan is *beatin' feet*. And *I* get to play with the village-kids -- *I Win!* MSgt Summerfield. 196.



15. Binh Thuy Air Base. David Summerfield (SMSgt, Ret), when he was a pup Air Policeman. Note AP helmet liner. 1968.

- I. Binh Thuy Air Base, River, Bridge and Road, Villages and People.
- II. Aerial Photos, Perimeter Road, Towers and Bunkers, and QRT.



16. Binh Thuy Air Base, Mekong Delta. MSgt Summerfield.



17. Binh Thuy Air Base, Perimeter, and Mekong Delta. MSgt Summerfield, 1969.



18. Binh Thuy Air Base, Mekong Delta-8 tower, south-west view. MSgt Summerfield, 1968.



19. Binh Thuy Air Base, Mekong Delta-8 tower, South view. MSgt Summerfield, 1968.



20. Binh Thuy Air Base, Mekong Delta-10 tower, South view. MSgt Summerfield, 1968.



21. Binh Thuy Air Base, flight line view. Mekong Delta-6 tower, West view. MSgt Summerfield.



22. Binh Thuy Air Base, Mekong Delta-8 tower, South view. Revetments. MSgt Summerfield, 1968.



23. Binh Thuy Air Base, Radar. MSgt Summerfield, 1968.



24. Binh Thuy Air Base, Mekong Delta-1 tower, North view, perimeter towers and bunkers. MSgt Summerfield.



25. Binh Thuy Air Base, Mekong Delta-2 tower, perimeter towers and bunkers. MSgt Summerfield.