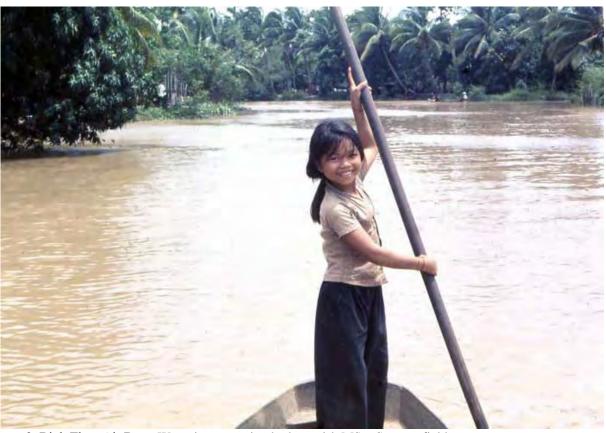

- 1. Bnh Thuy Air Base. Area river bridge. MSgt Summerfield.
- 2. Binh Thuy Air Base. Area river. Note farmer talking to fisherman. MSgt Summerfield.

3. Binh Thuy Air Base. West river, greeting by boat girl. MSgt Summerfield.