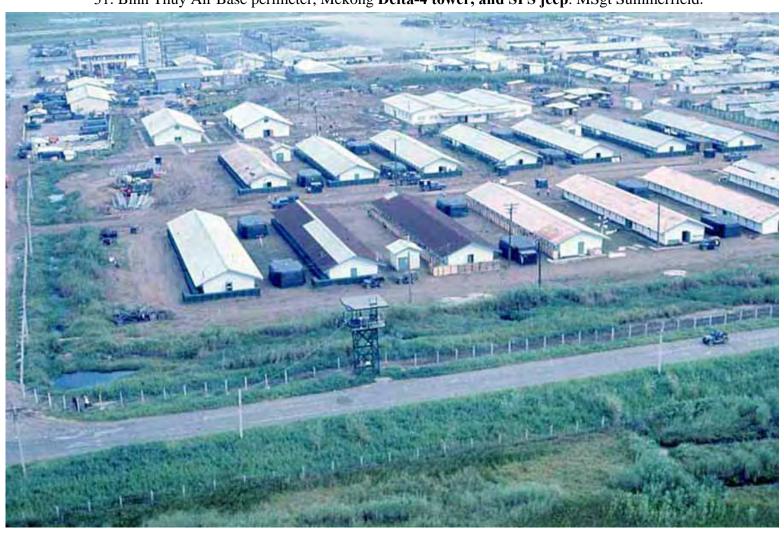

30. Binh Thuy Air Base, perimeter road. Blessed cloud drifts over. A momentary respite from oppresive sun. MSgt Summerfield, 1968.

32. Binh Thuy Air Base, POL tanks and POL canopy pumps that burnt in TET 1968. MSgt Summerfield, 1968.