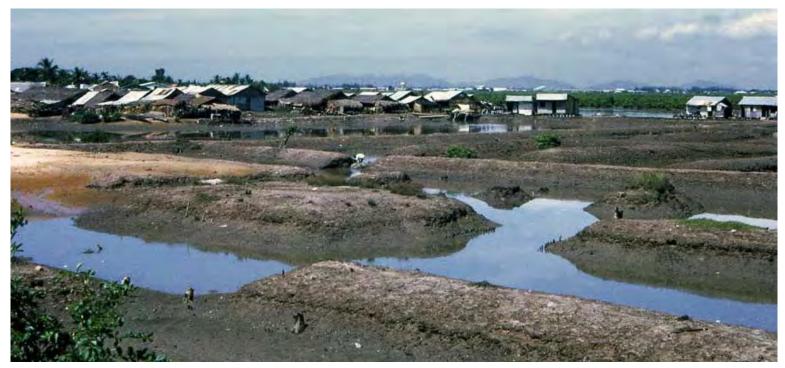

5 Binh Thuy Air Base. Village nearby base. MSgt Summerfield, 1969.

6. Binh Thuy Air Base, mamasan finds a quiet-cool palm tree as shade to do her laundry. MSgt Summerfield, 1968.

7. Binh Thuy Air Base. Mamasan do washie-clothes while kids swim. MSgt Summerfield, 1968.