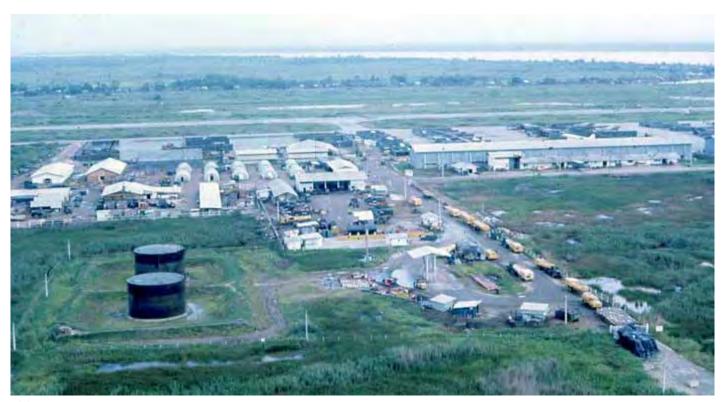

30. Binh Thuy Air Base, perimeter road. Blessed cloud drifts over. A momentary respite from oppresive sun. MSgt Summerfield, 1968.

32. Binh Thuy Air Base, POL tanks and POL canopy pumps that burnt in TET 1968. MSgt Summerfield, 1968.