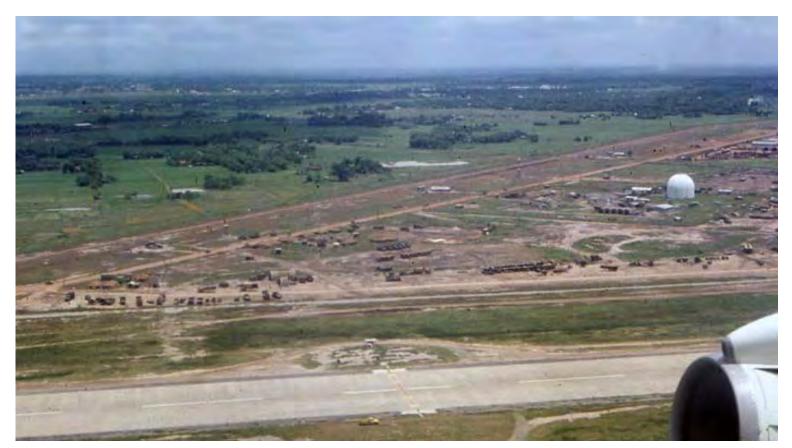

22. Binh Thuy Air Base, Mekong Delta-8 tower, South view. Revetments. MSgt Summerfield, 1968.

23. Binh Thuy Air Base, Radar. MSgt Summerfield, 1968.

24. Binh Thuy Air Base, Mekong Delta-1 tower, North view, perimeter towers and bunkers. MSgt Summerfield.