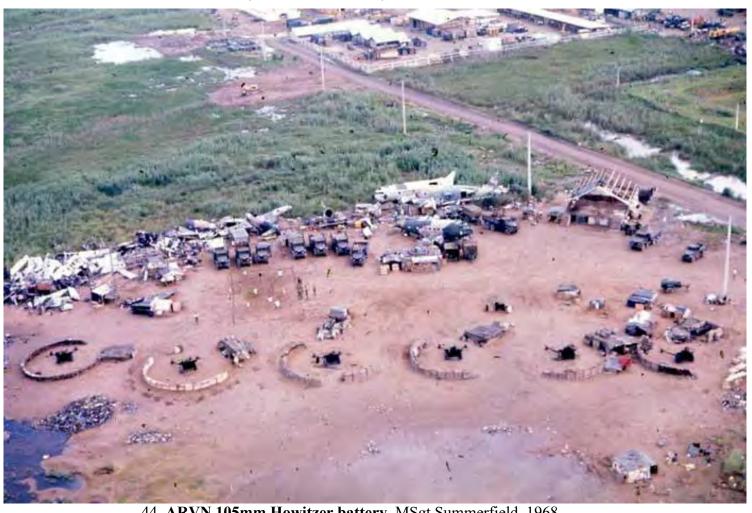

42. Binh Thuy Air Base, USAF SPS QRT Team and jeep, M151, M79 and M60. MSgt Summerfield, 1968.

44. ARVN 105mm Howitzer battery. MSgt Summerfield, 1968.

We Take Care of Our Own

Revised: 09/21/2019