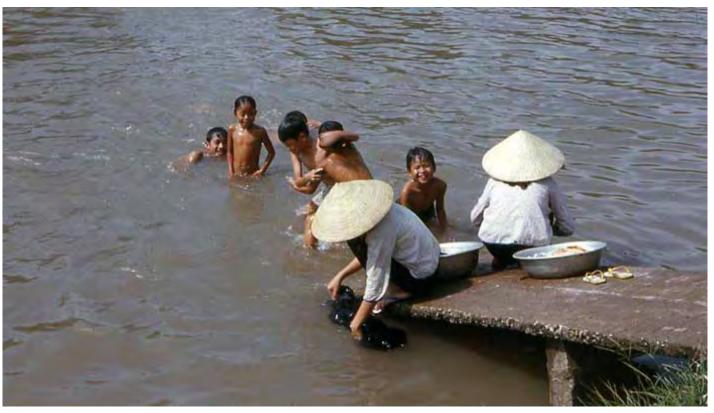

8. Binh Thuy Air Base. Village hamlet along river. Lazy Sunday, Mamasans do laundy, and kids play in river. MSgt Summerfield, 1968.

- 9. Binh Thuy Air Base. Village girl fetching river water. MSgt Summerfield.
- 10. Binh Thuy Air Base. River village kids take a bath. Dad's tired of getting splashed. Mamasan gets a few minutes peace. MSgt Summerfield.