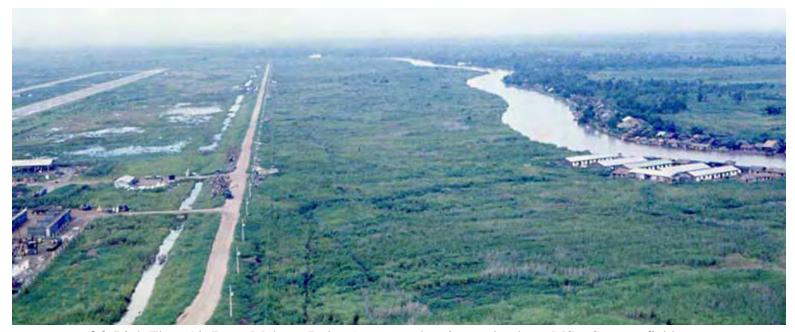

38. Binh Thuy Air Base, apron revetments. Mekong River. MSgt Summerfield, 1968.

- 40. *Left.* Binh Thuy Air Base: Closeup: Perimeter road SPS Tower. MSgt Summerfield, 1968.
- 41. *Below.* Binh Thuy Air Base: Perimeter road SPS Tower. MSgt Summerfield, 1968.