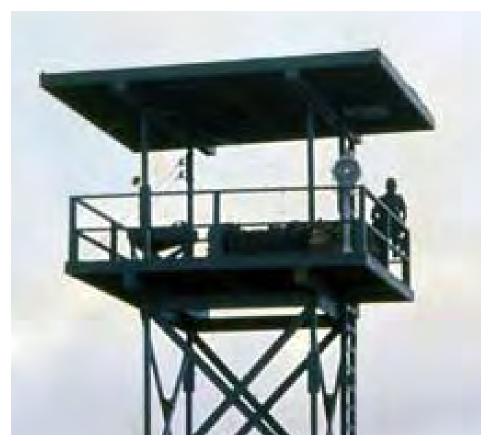

38. Binh Thuy Air Base, apron revetments. Mekong River. MSgt Summerfield, 1968.

- 40. *Left.* Binh Thuy Air Base: Closeup: Perimeter road SPS Tower. MSgt Summerfield, 1968.
- 41. *Below.* Binh Thuy Air Base: Perimeter road SPS Tower. MSgt Summerfield, 1968.