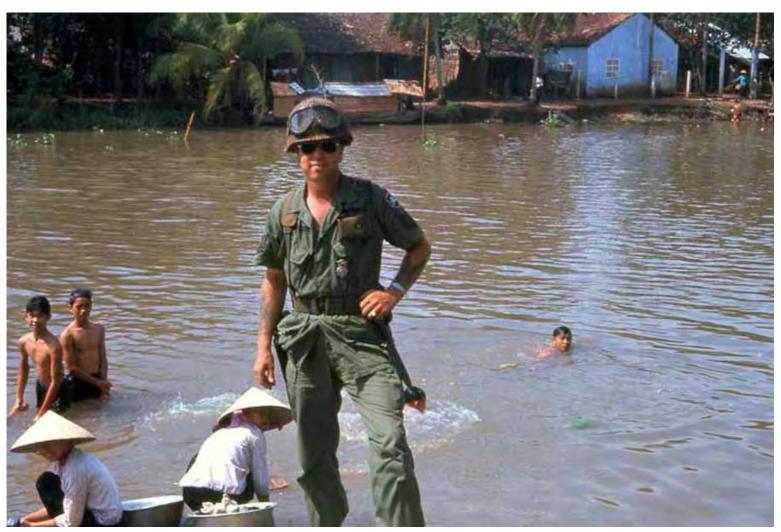

8. Binh Thuy Air Base. Village hamlet along river. Lazy Sunday, Mamasans do laundy, and kids play in river. MSgt Summerfield, 1968.

- 9. Binh Thuy Air Base. Village girl fetching river water. MSgt Summerfield.
- 10. Binh Thuy Air Base. River village kids take a bath. Dad's tired of getting splashed. Mamasan gets a few minutes peace. MSgt Summerfield.