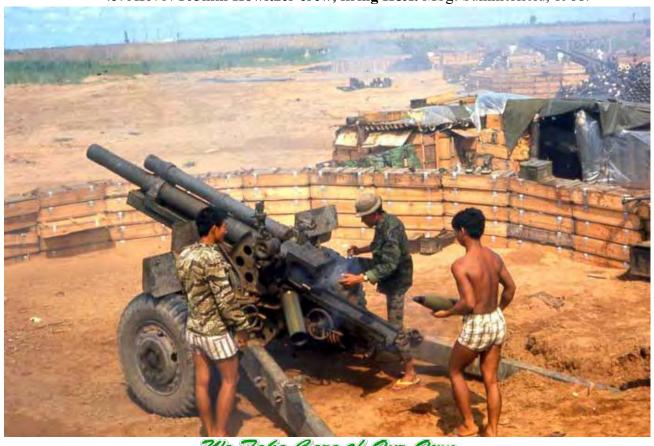

42. Binh Thuy Air Base, USAF SPS QRT Team and jeep, M151, M79 and M60. MSgt Summerfield, 1968.

44. ARVN 105mm Howitzer battery. MSgt Summerfield, 1968.

We Take Care of Our Own

Revised: 09/21/2019