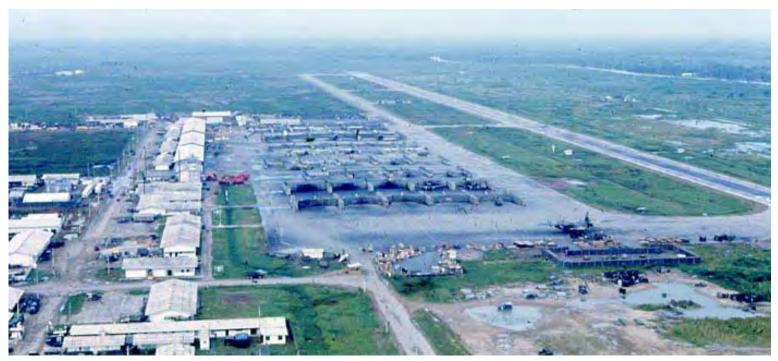

22. Binh Thuy Air Base, Mekong Delta-8 tower, South view. Revetments. MSgt Summerfield, 1968.

23. Binh Thuy Air Base, Radar. MSgt Summerfield, 1968.

24. Binh Thuy Air Base, Mekong Delta-1 tower, North view, perimeter towers and bunkers. MSgt Summerfield.