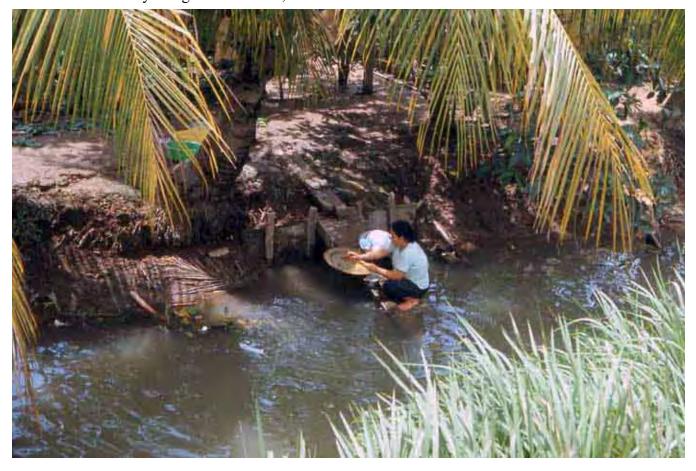

8. Binh Thuy Air Base. Village hamlet along river. Lazy Sunday, Mamasans do laundy, and kids play in river. MSgt Summerfield, 1968.

- 9. Binh Thuy Air Base. Village girl fetching river water. MSgt Summerfield.
- 10. Binh Thuy Air Base. River village kids take a bath. Dad's tired of getting splashed. Mamasan gets a few minutes peace. MSgt Summerfield.