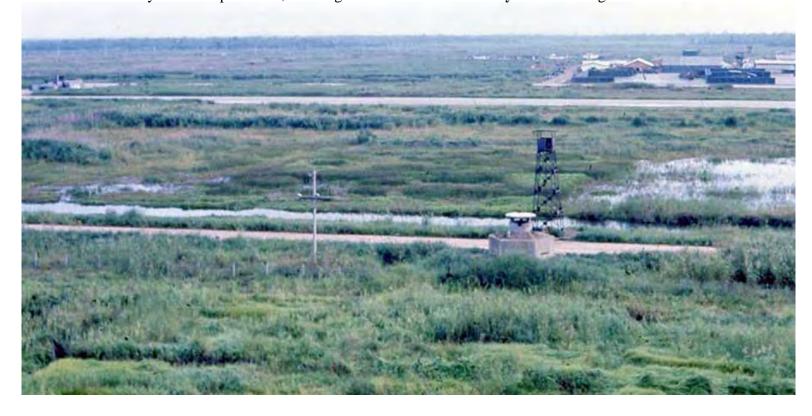

38. Binh Thuy Air Base, apron revetments. Mekong River. MSgt Summerfield, 1968.

- 40. *Left.* Binh Thuy Air Base: Closeup: Perimeter road SPS Tower. MSgt Summerfield, 1968.
- 41. *Below.* Binh Thuy Air Base: Perimeter road SPS Tower. MSgt Summerfield, 1968.