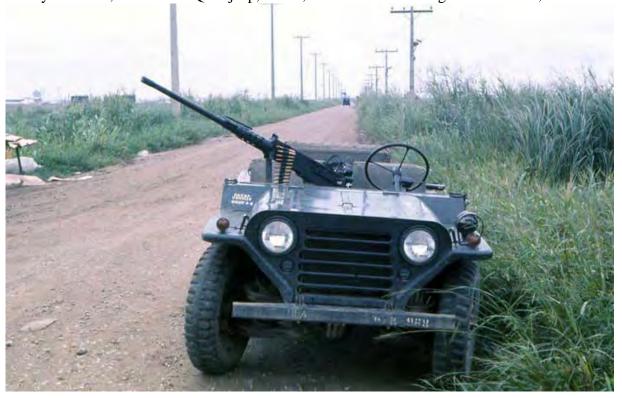

42. Binh Thuy Air Base, USAF SPS QRT Team and jeep, M151, M79 and M60. MSgt Summerfield, 1968.

44. ARVN 105mm Howitzer battery. MSgt Summerfield, 1968.

We Take Care of Our Own

Revised: 09/21/2019