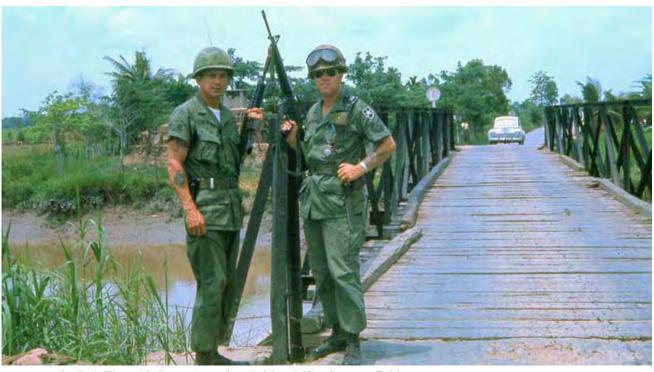

- 1. Bnh Thuy Air Base. Area river bridge. MSgt Summerfield.
- 2. Binh Thuy Air Base. Area river. Note farmer talking to fisherman. MSgt Summerfield.

3. Binh Thuy Air Base. West river, greeting by boat girl. MSgt Summerfield.