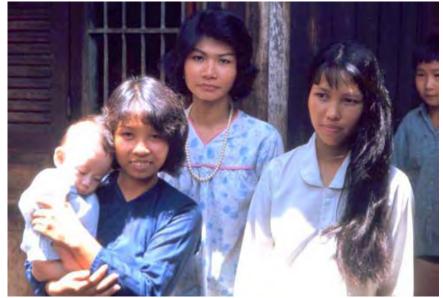

11. Binh Thuy Air Base. Young mother and babysan. MSgt Summerfield: 11

12. Binh Thuy Air Base. Oldest sister raises youngs infant. Mamasan still at the river doing laundry. Young women helping at the Budhist Refugee Center. MSgt Summerfield, 1968.