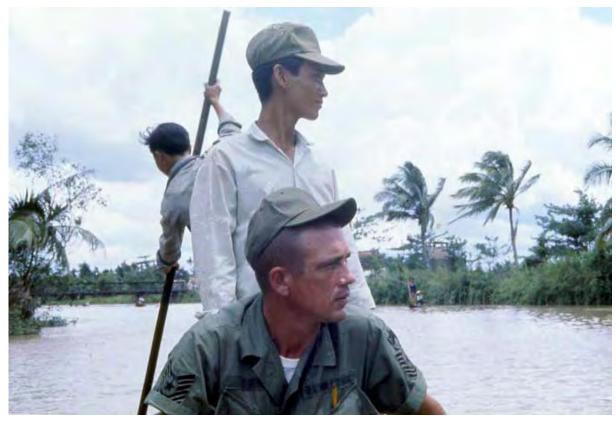

- 1. Bnh Thuy Air Base. Area river bridge. MSgt Summerfield.
- 2. Binh Thuy Air Base. Area river. Note farmer talking to fisherman. MSgt Summerfield.

3. Binh Thuy Air Base. West river, greeting by boat girl. MSgt Summerfield.