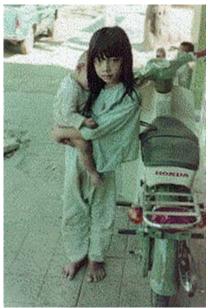

## **Binh Thuy AB - Hector Ramos Photos-2**





012. Looking for a treat... "Sweet Pea" Devil Flt mascot, probably went by a few other names too.



013. Early guard mount for devil Flt during Tet.



015. Nan an NCO Club employee. (Me No V.C.... ... me NVA!)



016. Little girl with baby in Can Tho.



017 Ramos in hooch before work



## 018 Coordinate map of Binh Thuy AB used by tower guards



019. Me, Hector Ramos, in APC.



020 Fox V SSgt Dennis & A1C Ashby



021 Sentry dog Luke on the job



022 Yu, our young Mamasan

**Pages: 1 2** 

-----Original Message-----From: Steelboots1@aol.com [mailto:Steelboots1@aol.com] To: hector.ramos@pseg.com Subject: Binh Thuy 68-69

Hello, Hector. My name is Gary Steele and I was at Binh Thuy working first with base police then with D-Flt. Saw your name on the VSPA site and thought I would drop a line to you. If you would like please prop a line and let me know how you are, the old fog in the head gets a little forgetful so I got to get it in gear,lol. Welcome Home!

From: Ramos, Hector [Hector.Ramos@pse