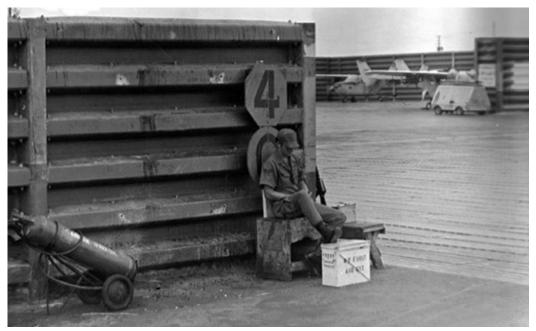

**9. Binh Thuy AB, flight line:** Dan Manley, loading-rockets. 1970-1971.

**10. Binh Thuy AB, flight line:** SPS Post. 1970-1971.

**11. Binh Thuy AB:** Vietnames man. 1970-1971.

We Take Care of Our Own

Click to Report BROKEN LINKS or Photos, or COMMENT
© Vietnam Security Police Association, Inc. (USAF) 1995-2018. All Rights Reserved.