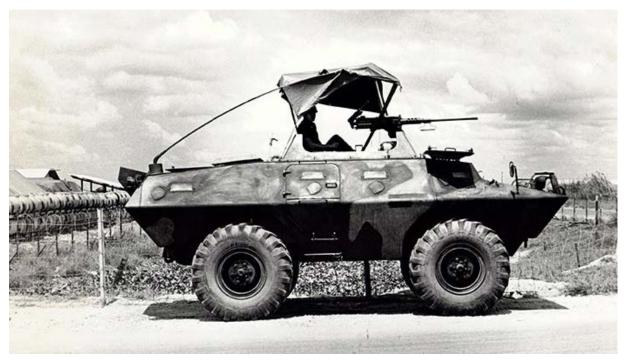

1. Binh Thuy AB, Ray Martinez, Augmentee with 632nd SPS. 1970-1971.

**2. Binh Thuy AB,** Buddies, SPS and QC. 1970-1971.

**3. Binh Thuy AB, SPS** and QC. 1970-1971.

**4. Binh Thuy AB, SPS LAV 100, Main Gate. 1970-1971.** 