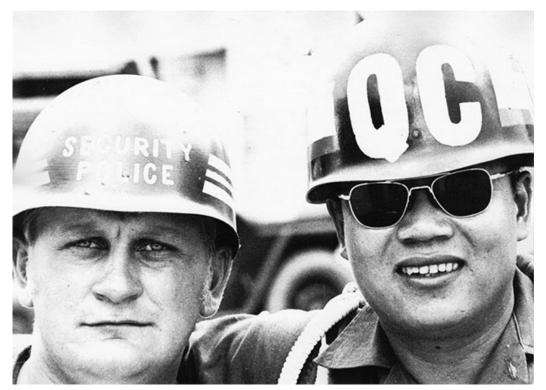

1. Binh Thuy AB, Ray Martinez, Augmentee with 632nd SPS. 1970-1971.

**2. Binh Thuy AB,** Buddies, SPS and QC. 1970-1971.

**3. Binh Thuy AB, SPS** and QC. 1970-1971.

**4. Binh Thuy AB, SPS LAV 100, Main Gate. 1970-1971.** 