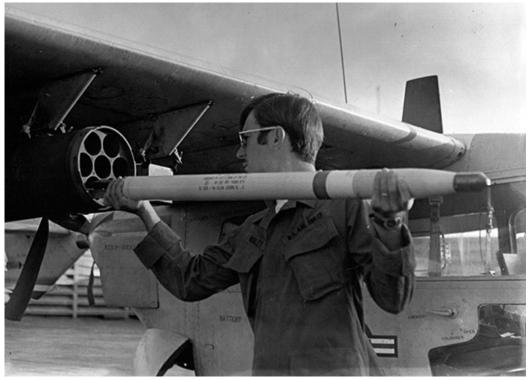

**9. Binh Thuy AB, flight line:** Dan Manley, loading-rockets. 1970-1971.

**10. Binh Thuy AB, flight line:** SPS Post. 1970-1971.

**11. Binh Thuy AB:** Vietnames man. 1970-1971.

We Take Care of Our Own

Click to Report BROKEN LINKS or Photos, or COMMENT
© Vietnam Security Police Association, Inc. (USAF) 1995-2018. All Rights Reserved.