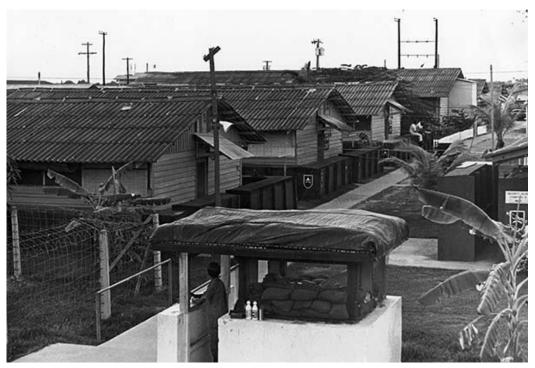

**5. Binh Thuy AB, SPS** Hootch access control post. 1970-1971.

**6. Binh Thuy AB,** SPS flight line. 1970-1971.

**7. Binh Thuy AB, SPS** bunker. Tank. 1970-1971.

**8. Binh Thuy AB, flight line:** U.S. Navy OV-10. 1970-1971.