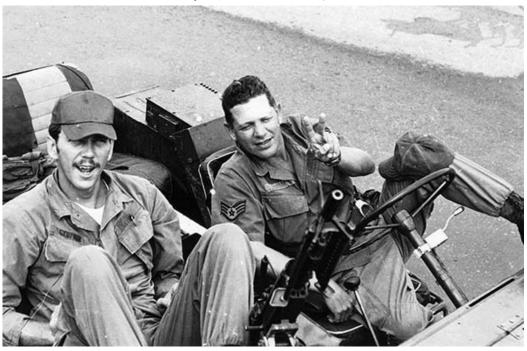

1. Binh Thuy AB, Ray Martinez, Augmentee with 632nd SPS. 1970-1971.

**2. Binh Thuy AB,** Buddies, SPS and QC. 1970-1971.

**3. Binh Thuy AB, SPS** and QC. 1970-1971.

**4. Binh Thuy AB, SPS LAV 100, Main Gate. 1970-1971.** 