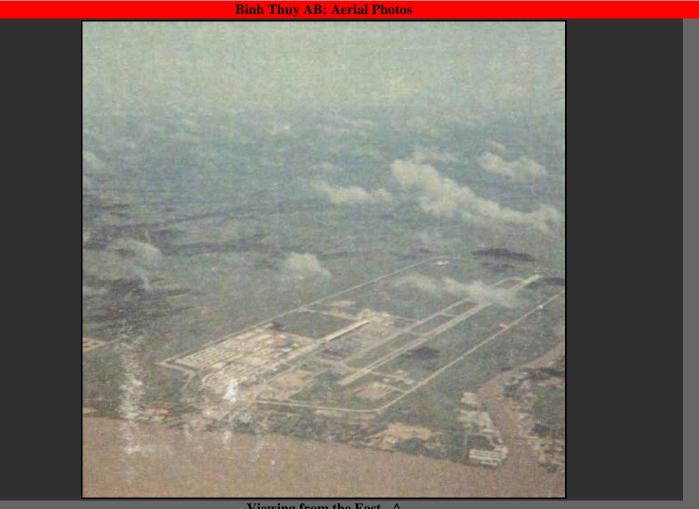

Viewing from the East - ^ Viewing from the South - v

Both aerial photos leave out two key words:
The first one says "Viewing East - ^" but should say "Viewing from the East -^"
The 2nd one says "Viewing South - v" but should say "Viewing from the South - v"

I was there at Binh Thuy from July 1970 to June 1971, and can also identify most of the buildings, if it ever were to matter:-) The Bassac River was east of the base and the cantonment area, and all the buildings etc were south of the flight line.