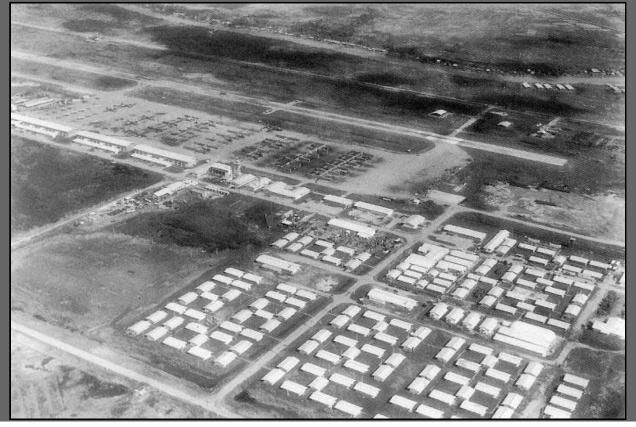

Viewing from the East - ^ Viewing from the South - v

Both aerial photos leave out two key words:
The first one says "Viewing East - ^" but should say "Viewing from the East -^"
The 2nd one says "Viewing South - v" but should say "Viewing from the South - v"

I was there at Binh Thuy from July 1970 to June 1971, and can also identify most of the buildings, if it ever were to matter:-) The Bassac River was east of the base and the cantonment area, and all the buildings etc were south of the flight line.