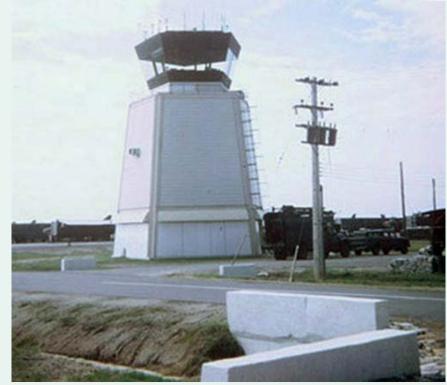

**3. Ban Me Thuot, Army Easy Air Field. PR Control Tower. 1968. Photo by Barry A. McClean,** LM 69, TK, 355th SPS; BMT; PR; TUY, 822nd CSPS. 1967-1969.

**4. Ban Me Thuot, Coryell Air Field. M113s, with Tower in the left-background. 1968. Photo by Barry A. McClean,** LM 69, TK, 355th SPS; BMT; PR; TUY, 822nd CSPS. 1967-1969.