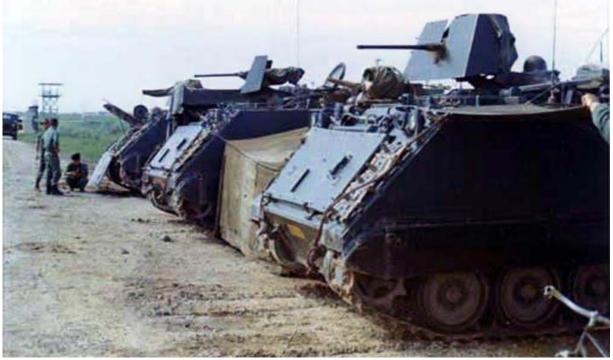

**3. Ban Me Thuot, Army Easy Air Field. PR Control Tower. 1968. Photo by Barry A. McClean,** LM 69, TK, 355th SPS; BMT; PR; TUY, 822nd CSPS. 1967-1969.

**4. Ban Me Thuot, Coryell Air Field. M113s, with Tower in the left-background. 1968. Photo by Barry A. McClean,** LM 69, TK, 355th SPS; BMT; PR; TUY, 822nd CSPS. 1967-1969.